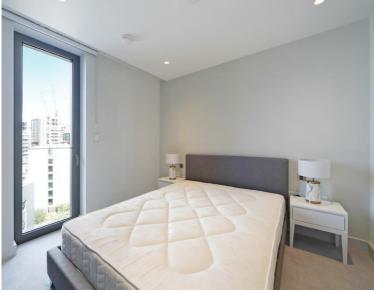

## Description

A brand new one bedroom apartment available to rent on the 12th floor of the newest block in Paddington Basin. The property comprises one double bedroom with built in storage, large stylish bathroom, and an open plan kitchen and living room. This building is the most recent building completed by European Land and is very high spec. Other benefits to the building include a day concierge seven days a week, roof top residents lounge with outside seating and some communal gym equipment. Paddington station is just a 2 minute walk away. This apartment is offered furnished and is ready for immediate occupancy.

- One double bedroom with storage
- Lift
- Balcony
- Concierge
- Residents lounge and gym equipment
- Approx 409 sq ft (38 sq m)
- Furnished
- EPC: B
- Council tax: Band E
- Deposit amount:£3,350 (estimate) and an initial holding deposit of 1 week's rent is payable to res