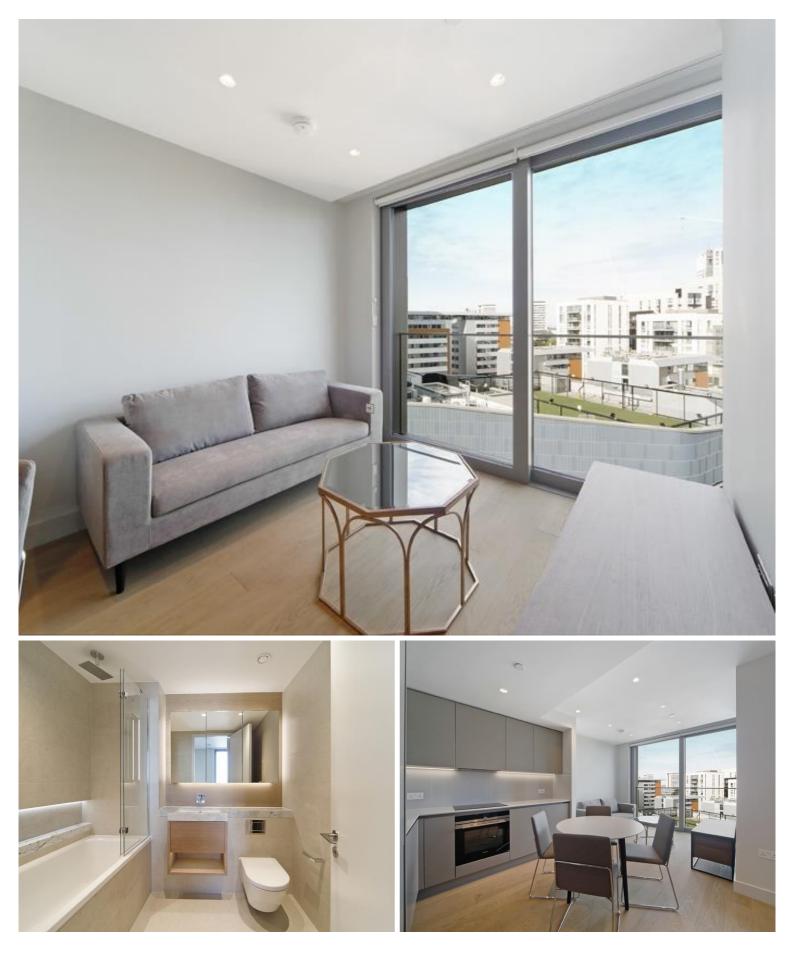

## Description

A brand new one bedroom apartment available to rent on the 12th floor of the newest block in Paddington Basin. The property comprises one double bedroom with built in storage, large stylish bathroom, and an open plan kitchen and living room. This building is the most recent building completed by European Land and is very high spec. Other benefits to the building include a day concierge seven days a week, roof top residents lounge with outside seating and some communal gym equipment. Paddington station is just a 2 minute walk away. This apartment is offered furnished and is ready for immediate occupancy.

- One double bedroom with storage
- Lift
- Balcony
- Concierge
- Residents lounge and gym equipment
- Approx 409 sq ft (38 sq m)
- Furnished
- EPC: B
- Council tax: Band E
- Deposit amount:£3,350 (estimate) and an initial holding deposit of 1 week's rent is payable to res