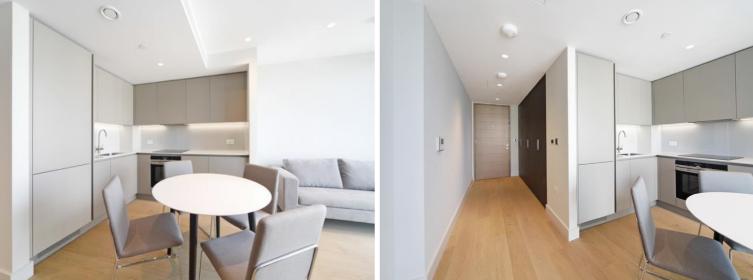

## Description

A brand new one bedroom apartment available to rent on the 12th floor of the newest block in Paddington Basin. The property comprises one double bedroom with built in storage, large stylish bathroom, and an open plan kitchen and living room. This building is the most recent building completed by European Land and is very high spec. Other benefits to the building include a day concierge seven days a week, roof top residents lounge with outside seating and some communal gym equipment. Paddington station is just a 2 minute walk away. This apartment is offered furnished and is ready for immediate occupancy.

- One double bedroom with storage
- Lift
- Balcony
- Concierge
- Residents lounge and gym equipment
- Approx 409 sq ft (38 sq m)
- Furnished
- EPC: B
- Council tax: Band E
- Deposit amount:£3,350 (estimate) and an initial holding deposit of 1 week's rent is payable to res