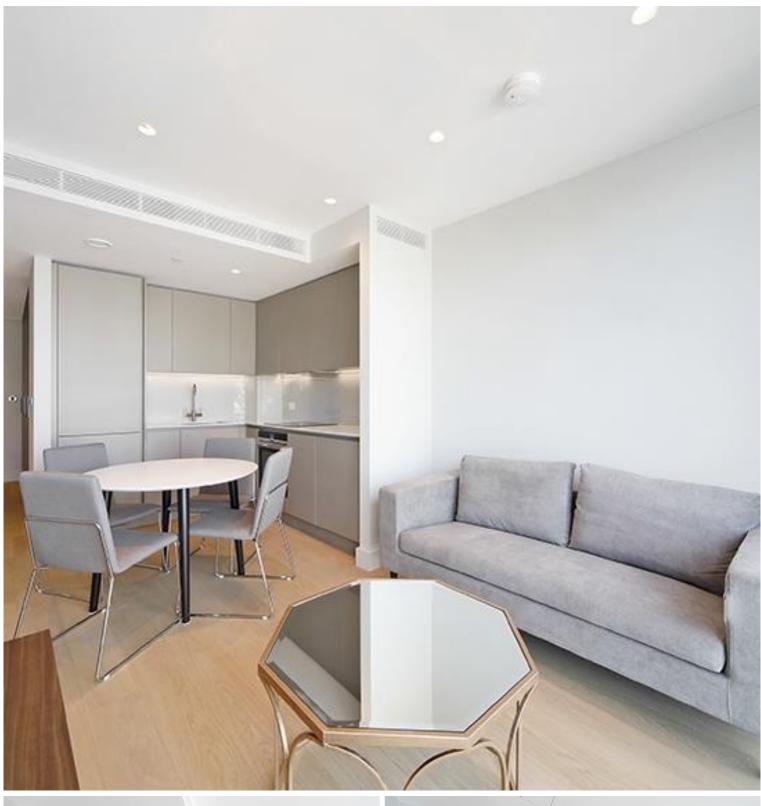

## Description

A brand new one bedroom apartment available to rent on the 12th floor of the newest block in Paddington Basin. The property comprises one double bedroom with built in storage, large stylish bathroom, and an open plan kitchen and living room. This building is the most recent building completed by European Land and is very high spec. Other benefits to the building include a day concierge seven days a week, roof top residents lounge with outside seating and some communal gym equipment. Paddington station is just a 2 minute walk away. This apartment is offered furnished and is ready for immediate occupancy.

- One double bedroom with storage
- Lift
- Balcony
- Concierge
- Residents lounge and gym equipment
- Approx 409 sq ft (38 sq m)
- Furnished
- EPC: B
- Council tax: Band E
- Deposit amount:£3,350 (estimate) and an initial holding deposit of 1 week's rent is payable to res