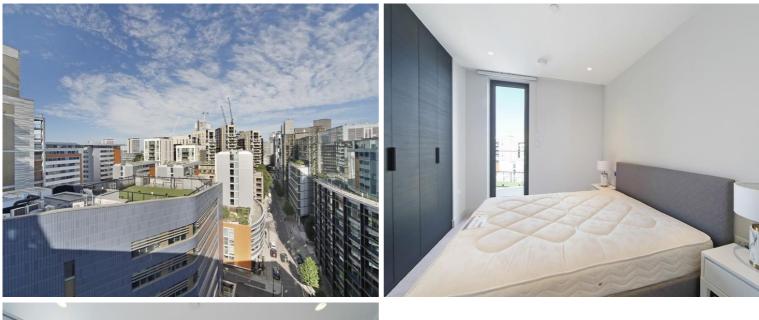

## Description

A brand new one bedroom apartment available to rent on the 12th floor of the newest block in Paddington Basin. The property comprises one double bedroom with built in storage, large stylish bathroom, and an open plan kitchen and living room. This building is the most recent building completed by European Land and is very high spec. Other benefits to the building include a day concierge seven days a week, roof top residents lounge with outside seating and some communal gym equipment. Paddington station is just a 2 minute walk away. This apartment is offered furnished and is ready for immediate occupancy.

- One double bedroom with storage
- Lift
- Balcony
- Concierge
- Residents lounge and gym equipment
- Approx 409 sq ft (38 sq m)
- Furnished
- EPC: B
- Council tax: Band E
- Deposit amount:£3,350 (estimate) and an initial holding deposit of 1 week's rent is payable to res