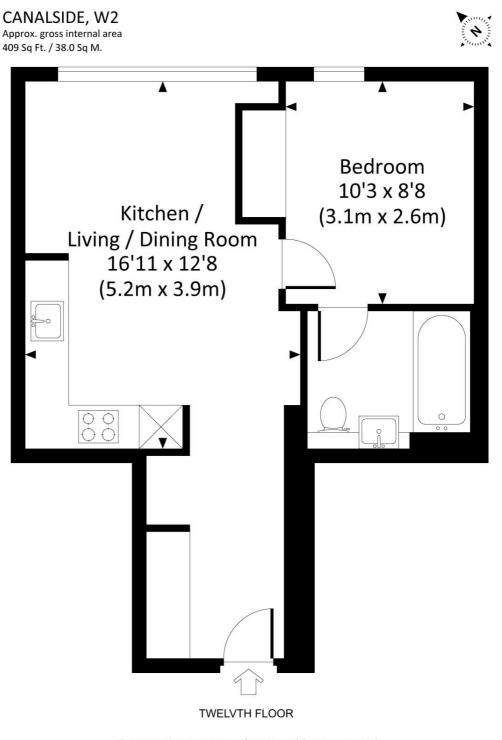

## Description

A brand new one bedroom apartment available to rent on the 12th floor of the newest block in Paddington Basin. The property comprises one double bedroom with built in storage, large stylish bathroom, and an open plan kitchen and living room. This building is the most recent building completed by European Land and is very high spec. Other benefits to the building include a day concierge seven days a week, roof top residents lounge with outside seating and some communal gym equipment. Paddington station is just a 2 minute walk away. This apartment is offered furnished and is ready for immediate occupancy.

- One double bedroom with storage
- Lift
- Balcony
- Concierge
- Residents lounge and gym equipment
- Approx 409 sq ft (38 sq m)
- Furnished
- EPC: B
- Council tax: Band E
- Deposit amount:£3,350 (estimate) and an initial holding deposit of 1 week's rent is payable to res