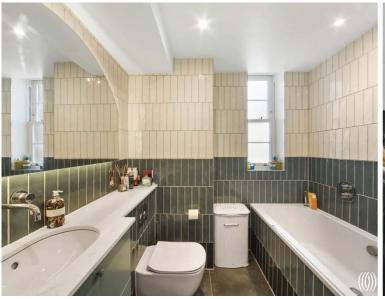

### Description

A new stylish one bedroom apartment to rent just off Kensington High Street. Samuel Square is a new development set within a 1920's characterful building in West Kensington. Arranged over the second floor this property comprises an open plan kitchen and living room with wood floors, large double bedroom and house bathroom. Other benefits include underfloor hearing, secure bicycle storage, secure entry system and access to communal resident only gardens. This apartment is offered on a furnished basis. West Kensington tube station and Olympia Overground station are a short walk away.

- 1 Bedrooms
- 1 Bathroom
- Interior designed
- Lift
- Open plan
- Approx 478 sq ft (44 m2)
- Furnished
- EPC: C
- Council tax: Band E
- Deposit amount: £3,000 (estimate) and an initial holding deposit of 1 week's rent is payable to re