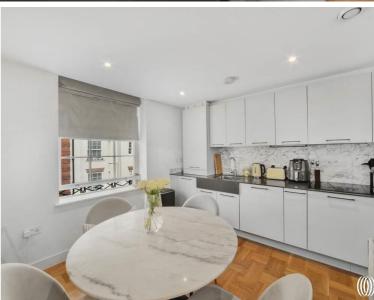

### Description

A new stylish one bedroom apartment to rent just off Kensington High Street. Samuel Square is a new development set within a 1920's characterful building in West Kensington. Arranged over the second floor this property comprises an open plan kitchen and living room with wood floors, large double bedroom and house bathroom. Other benefits include underfloor hearing, secure bicycle storage, secure entry system and access to communal resident only gardens. This apartment is offered on a furnished basis. West Kensington tube station and Olympia Overground station are a short walk away.

- 1 Bedrooms
- 1 Bathroom
- Interior designed
- Lift
- Open plan
- Approx 478 sq ft (44 m2)
- Furnished
- EPC: C
- Council tax: Band E
- Deposit amount: £3,000 (estimate) and an initial holding deposit of 1 week's rent is payable to re