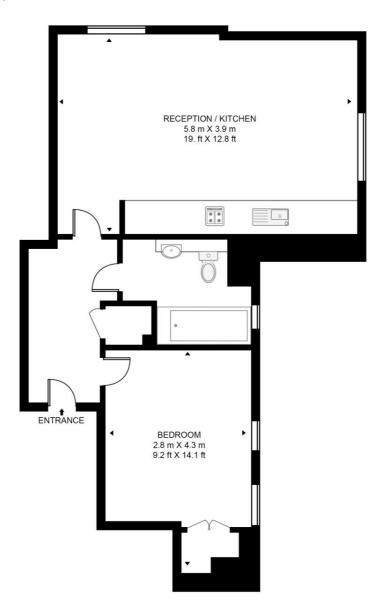

# Floorplan

478 sq ft | 44 sq m

#### **GARLAND COURT, LISGAR TERRACE**

APPROXIMATE GROSS INTERNAL FLOOR AREA 478 SQ.FT (44.4 SQ.M)

#### SECOND FLOOR

This floor plan has been defined by the RICS Code of Measurement. This floor plan and all others are for approximate representative purposes only and upon usage is agreed to as such by the client.