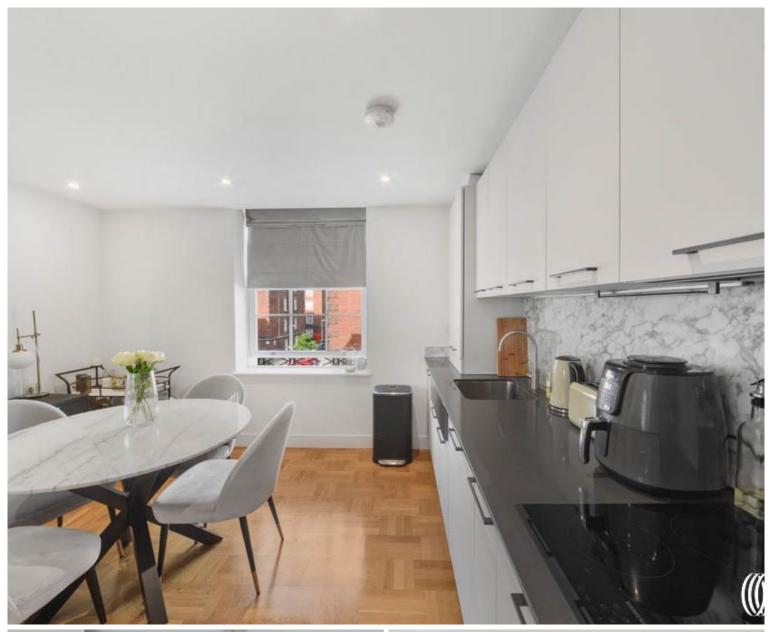

### Description

A new stylish one bedroom apartment to rent just off Kensington High Street. Samuel Square is a new development set within a 1920's characterful building in West Kensington. Arranged over the second floor this property comprises an open plan kitchen and living room with wood floors, large double bedroom and house bathroom. Other benefits include underfloor hearing, secure bicycle storage, secure entry system and access to communal resident only gardens. This apartment is offered on a furnished basis. West Kensington tube station and Olympia Overground station are a short walk away.