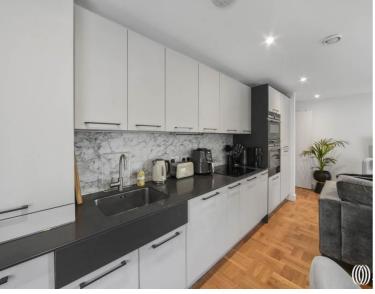

### Description

A new stylish one bedroom apartment to rent just off Kensington High Street. Samuel Square is a new development set within a 1920's characterful building in West Kensington. Arranged over the second floor this property comprises an open plan kitchen and living room with wood floors, large double bedroom and house bathroom. Other benefits include underfloor hearing, secure bicycle storage, secure entry system and access to communal resident only gardens. This apartment is offered on a furnished basis. West Kensington tube station and Olympia Overground station are a short walk away.