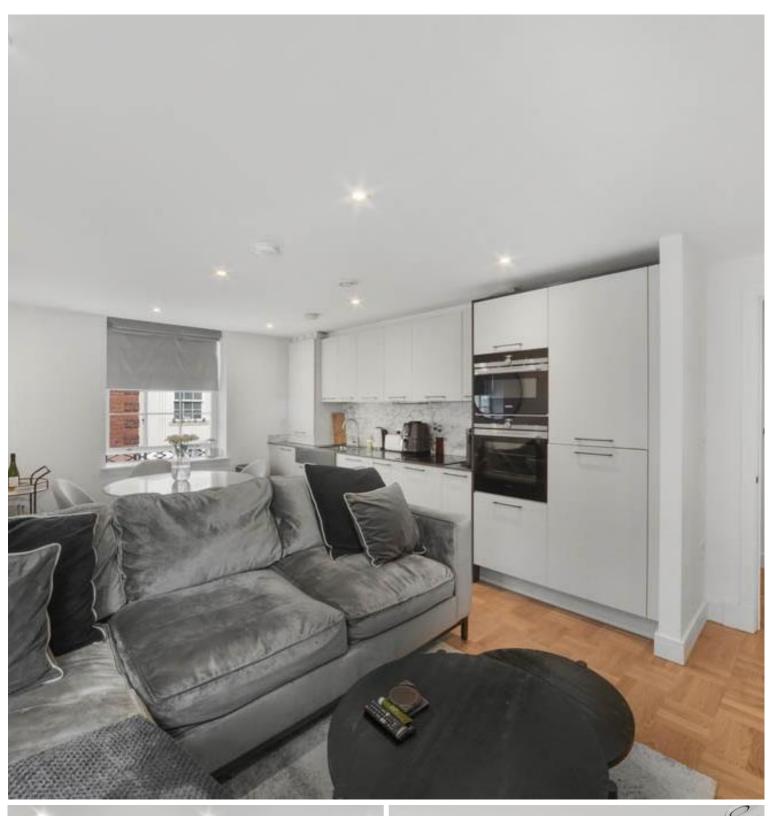

### Description

A new stylish one bedroom apartment to rent just off Kensington High Street. Samuel Square is a new development set within a 1920's characterful building in West Kensington. Arranged over the second floor this property comprises an open plan kitchen and living room with wood floors, large double bedroom and house bathroom. Other benefits include underfloor hearing, secure bicycle storage, secure entry system and access to communal resident only gardens. This apartment is offered on a furnished basis. West Kensington tube station and Olympia Overground station are a short walk away.