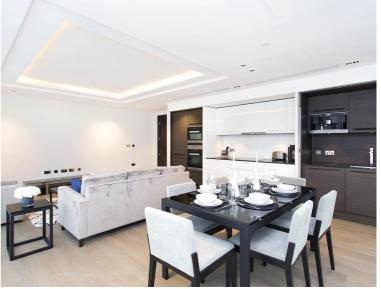

Inside this home, an elegant hallway leading to a sophisticated open-plan kitchen and reception area with access to the delightful private balcony - perfect spot for al fresco dining or unwinding while taking in the cityscape.

- 2 Bedrooms
- 2 Bathrooms
- Private balcony
- Underground parking
- 24 Hr concierge
- Gym, swimming pool, cinema
- Kensington Olympia Station 0.3 miles
- Approx 1199.30 sq ft (111.42 sq m)
- EPC: B