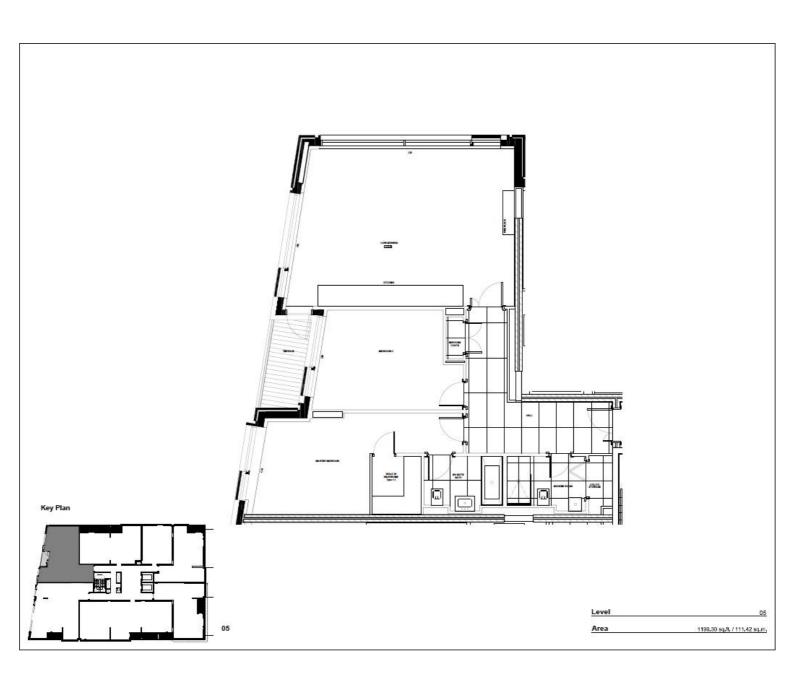

ct spot for al fresco dining or unwinding while taking in the cityscape.

The main bedroom is complete with a luxurious walk-in wardrobe and en-suite bathroom. The second bedroom offering direct access to the balcony. A well-appointed communal bathroom and a smart utility area round out this thoughtfully designed apartment.

Residents of this exceptional development enjoy 24-hour concierge service, state-of-the-art business suite, a private cinema room, bespoke swimming pool, comprehensive fitness and spa facilities, and beautifully landscaped courtyard.

- 2 Bedrooms
- 2 Bathrooms
- Private balcony
- Underground parking
- 24 Hr concierge
- Gym, swimming pool, cinema
- Kensington Olympia Station 0.3 miles
- Approx 1199.30 sq ft (111.42 sq m)
- EPC: B

## Floorplan

1,199 sq ft | 111 sq m



#### Kensington

387 Kensington High Street, London W14 8QA +4420 7087 5696 lettingskensington@eu.jll.com

## Urban living, your way.