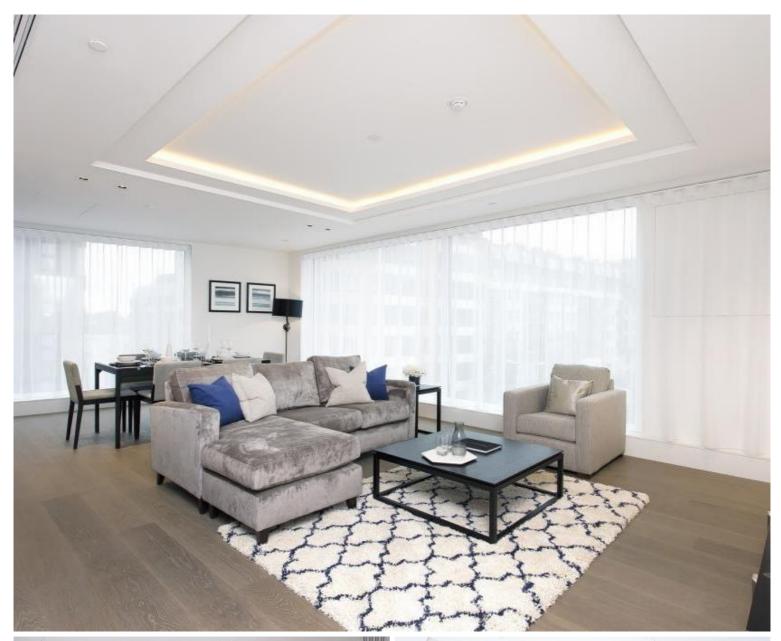

#### Description

Exquisite 2 bedroom apartment, nestled on the 5th floor of a prestigious development just 0.3 miles from Kensington Olympia Station and the exciting Olympia regeneration. This premium residence stands out as one of the building's most coveted plots, boasting a generous layout that surpasses most 2 and 3 bedroom units in size. The apartment's corner position affords unobstructed views to the east, with outlook over Kensington High Street.

Inside this home, an elegant hallway leading to a sophisticated open-plan kitchen and reception area with access to the delightful private balcony - perfect spot for al fresco dining or unwinding while taking in the cityscape.

The main bedroom is complete with a luxurious walk-in wardrobe and en-suite bathroom. The second bedroom offering direct access to the balcony. A well-appointed communal bathroom and a smart utility area round out this thoughtfully designed apartment.

- 2 Bedrooms
- 2 Bathrooms
- Private balcony
- Underground parking
- 24 Hr concierge
- Gym, swimming pool, cinema
- Kensington Olympia Station 0.3 miles
- Approx 1199.30 sq ft (111.42 sq m)
- EPC: B