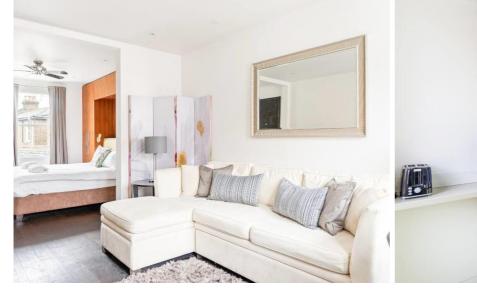

## **Description**

An exquisite Share of Freehold studio apartment nestled on the first floor of a charming period building, featuring classic Victorian architecture in a highly coveted Waldemar Avenue. This interior designed space showcases a thoughtful layout that maximizes both functionality and style.

As you step inside, rich wooden flooring guides you into the luminous south-west facing living area, where classic sash windows bathe the space in natural light. The thoughtfully positioned high-quality kitchen offers a dedicated cooking space while maintaining the apartment's open ambiance. On the other side the sleeping area is designed to maximise storage in style and for added versatility, this space can be easily partitioned with strategic furniture placement. The adjoining bathroom features fresh design with calming coastal colour scheme mosaic tiles and heated towel rail.