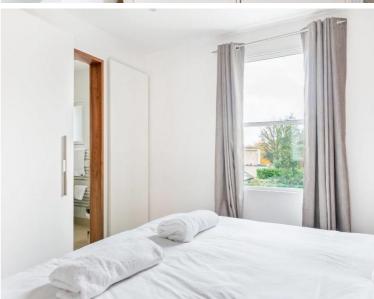

As you step inside, rich wooden flooring guides you into the luminous south-west facing living area, where classic sash windows bathe the space in natural light. The thoughtfully positioned high-quality kitchen offers a dedicated cooking space while maintaining the apartment's open ambiance. On the other side the sleeping area is designed to maximise storage in style and for added versatility, this space can be easily partitioned with strategic furniture placement. The adjoining bathroom features fresh design with calming coastal colour scheme mosaic tiles and heated towel rail.