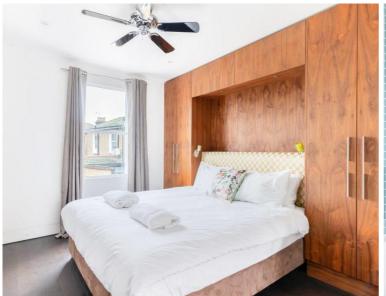

As you step inside, rich wooden flooring guides you into the luminous south-west facing living area, where classic sash windows bathe the space in natural light. The thoughtfully positioned high-quality kitchen offers a dedicated cooking space while maintaining the apartment's open ambiance. On the other side the sleeping area is designed to maximise storage in style and for added versatility, this space can be easily partitioned with strategic furniture placement. The adjoining bathroom features fresh design with calming coastal colour scheme mosaic tiles and heated towel rail.