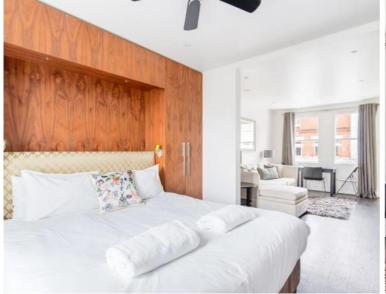

As you step inside, rich wooden flooring guides you into the luminous south-west facing living area, where classic sash windows bathe the space in natural light. The thoughtfully positioned high-quality kitchen offers a dedicated cooking space while maintaining the apartment's open ambiance. On the other side the sleeping area is designed to maximise storage in style and for added versatility, this space can be easily partitioned with strategic furniture placement. The adjoining bathroom features fresh design with calming coastal colour scheme mosaic tiles and heated towel rail.