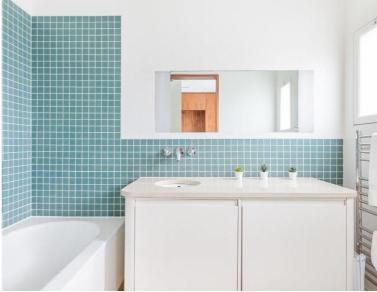

As you step inside, rich wooden flooring guides you into the luminous south-west facing living area, where classic sash windows bathe the space in natural light. The thoughtfully positioned high-quality kitchen offers a dedicated cooking space while maintaining the apartment's open ambiance. On the other side the sleeping area is designed to maximise storage in style and for added versatility, this space can be easily partitioned with strategic furniture placement. The adjoining bathroom features fresh design with calming coastal colour scheme mosaic tiles and heated towel rail.