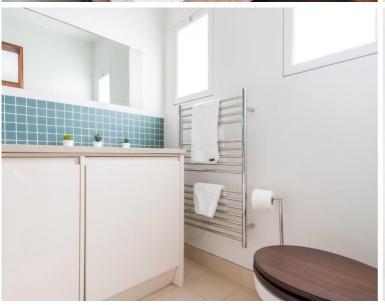

As you step inside, rich wooden flooring guides you into the luminous south-west facing living area, where classic sash windows bathe the space in natural light. The thoughtfully positioned high-quality kitchen offers a dedicated cooking space while maintaining the apartment's open ambiance. On the other side the sleeping area is designed to maximise storage in style and for added versatility, this space can be easily partitioned with strategic furniture placement. The adjoining bathroom features fresh design with calming coastal colour scheme mosaic tiles and heated towel rail.