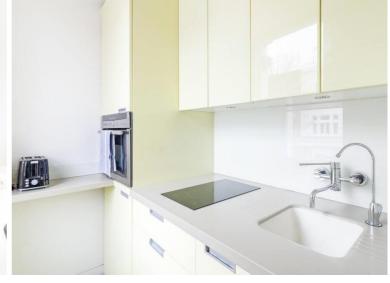

As you step inside, rich wooden flooring guides you into the luminous south-west facing living area, where classic sash windows bathe the space in natural light. The thoughtfully positioned high-quality kitchen offers a dedicated cooking space while maintaining the apartment's open ambiance. On the other side the sleeping area is designed to maximise storage in style and for added versatility, this space can be easily partitioned with strategic furniture placement. The adjoining bathroom features fresh design with calming coastal colour scheme mosaic tiles and heated towel rail.