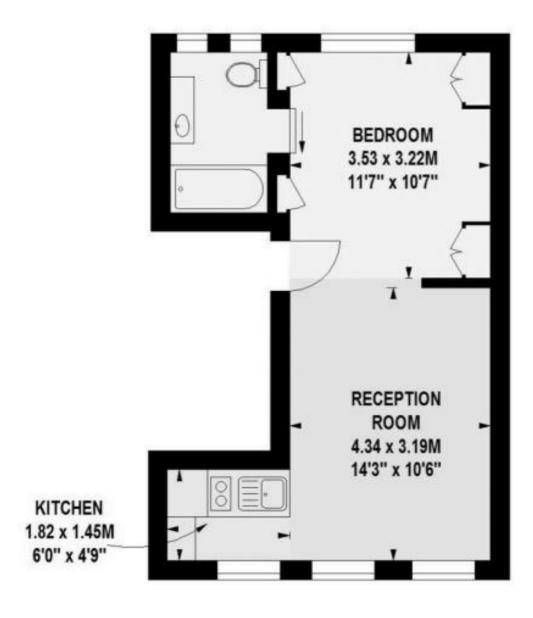

## Floorplan

366 sq ft | 34 sq m

## Approximate gross internal area 34 sq m / 366 sq ft

First Floor

387 Kensington High Street, London W14 8QA +4420 7087 5696 lettingskensington@eu.jll.com Urban living, your way.