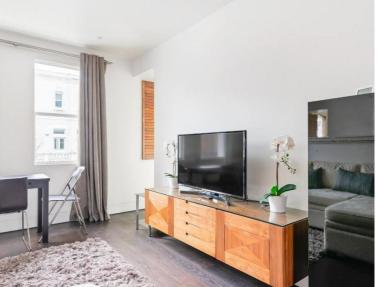

As you step inside, rich wooden flooring guides you into the luminous south-west facing living area, where classic sash windows bathe the space in natural light. The thoughtfully positioned high-quality kitchen offers a dedicated cooking space while maintaining the apartment's open ambiance. On the other side the sleeping area is designed to maximise storage in style and for added versatility, this space can be easily partitioned with strategic furniture placement. The adjoining bathroom features fresh design with calming coastal colour scheme mosaic tiles and heated towel rail.