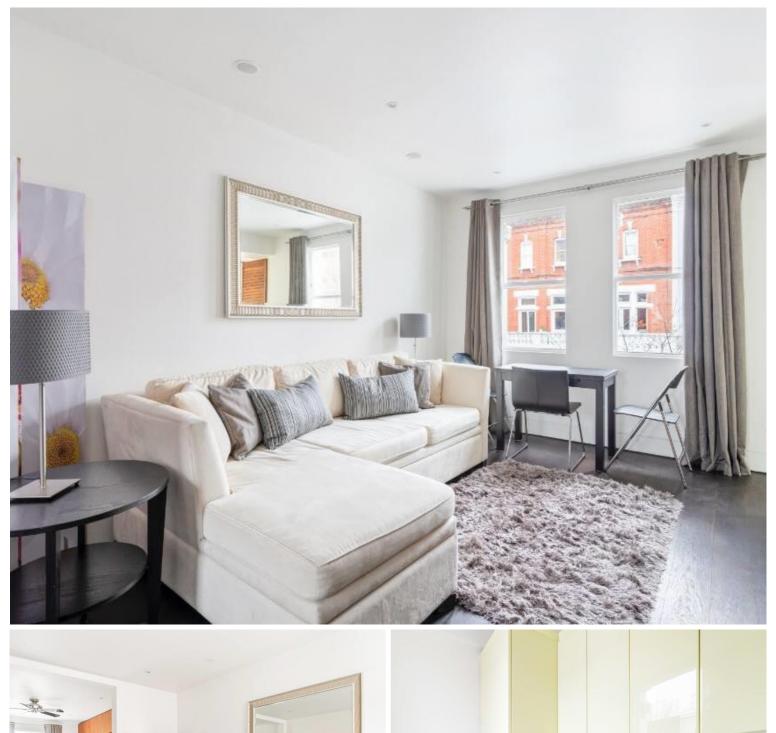

## **Description**

An exquisite Share of Freehold studio apartment nestled on the first floor of a charming period building, featuring classic Victorian architecture in a highly coveted Waldemar Avenue. This interior designed space showcases a thoughtful layout that maximizes both functionality and style.

As you step inside, rich wooden flooring guides you into the luminous south-west facing living area, where classic sash windows bathe the space in natural light. The thoughtfully positioned high-quality kitchen offers a dedicated cooking space while maintaining the apartment's open ambiance. On the other side the sleeping area is designed to maximise storage in style and for added versatility, this space can be easily partitioned with strategic furniture placement. The adjoining bathroom features fresh design with calming coastal colour scheme mosaic tiles and heated towel rail.