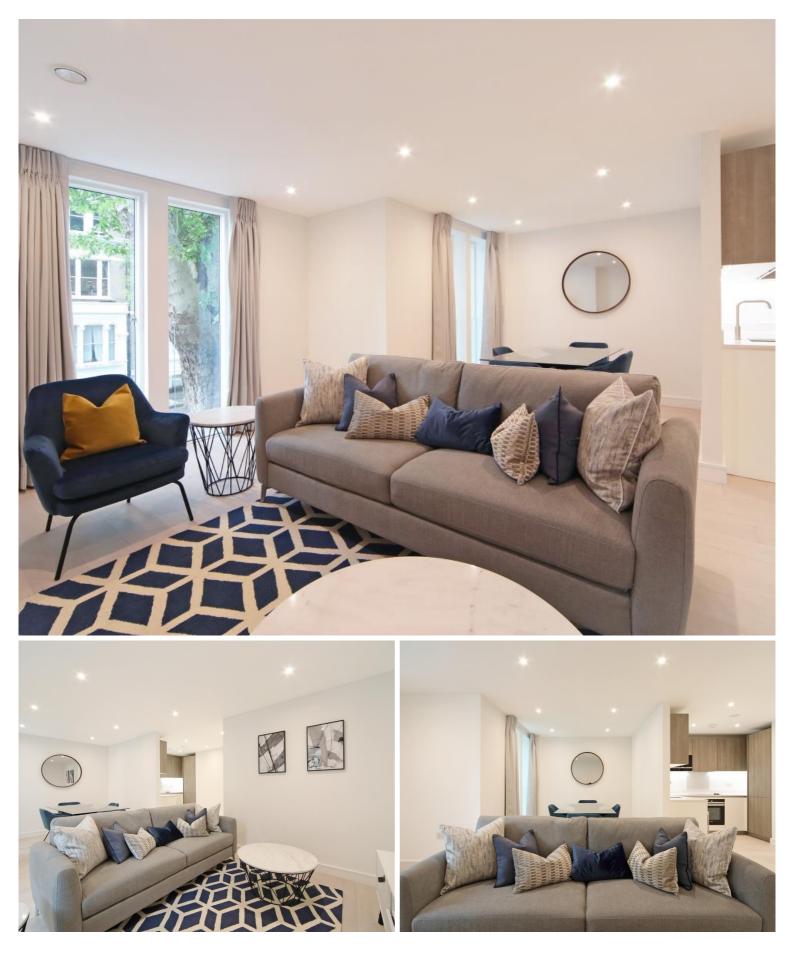

## Description

A brand new luxury two bedroom apartment to let with concierge between Kensington Olympia and Shepherds Bush. Arranged over the first floor of the building, the apartment comprises two double bedrooms with storage, two bathrooms, open plan kitchen and living room.

The Atelier building is brand new and built to the highest of standards. Benefits include concierge, gym, cinema room and bike store.

This apartment is offered on a furnished basis and available for immediate occupancy.

- 2 Bedrooms
- 2 Bathrooms
- Concierge
- Cinema pool
- Gym
- Lift
- Approx 818 sq ft (75 sq m)
- Furnished
- EPC: B
- Council tax: Band G