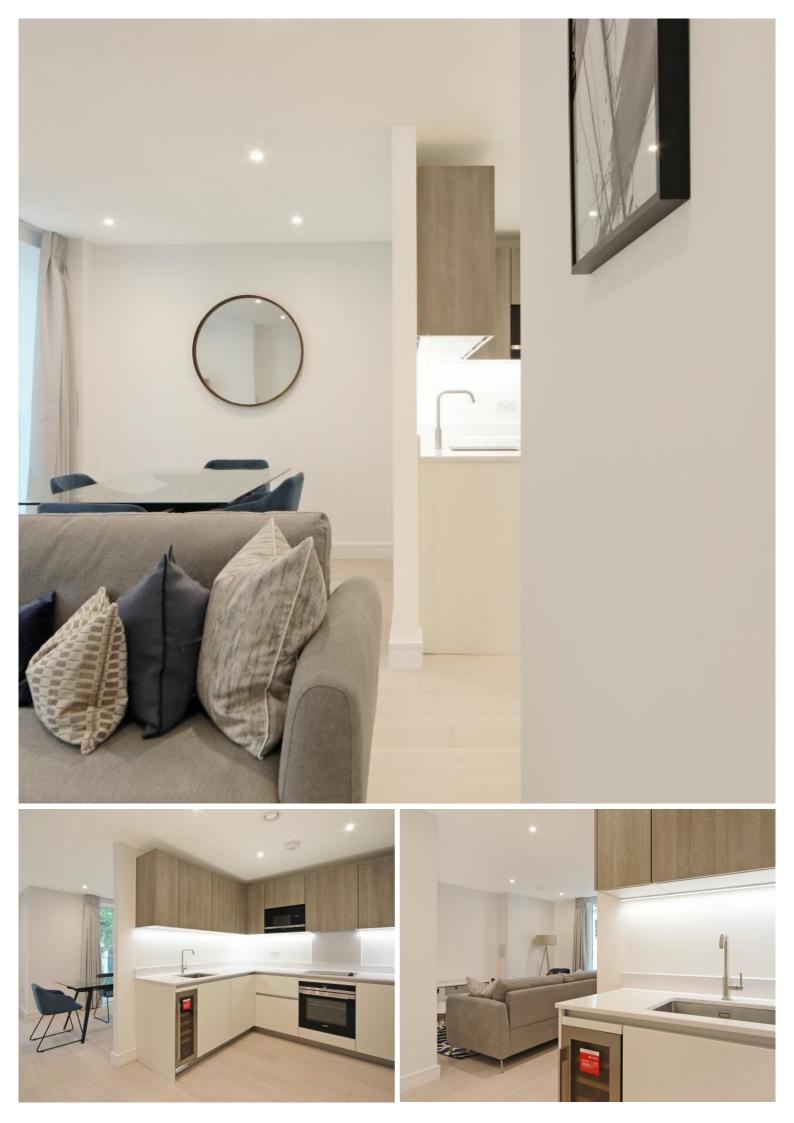

## Description

A brand new luxury two bedroom apartment to let with concierge between Kensington Olympia and Shepherds Bush. Arranged over the first floor of the building, the apartment comprises two double bedrooms with storage, two bathrooms, open plan kitchen and living room.

The Atelier building is brand new and built to the highest of standards. Benefits include concierge, gym, cinema room and bike store.

This apartment is offered on a furnished basis and available for immediate occupancy.