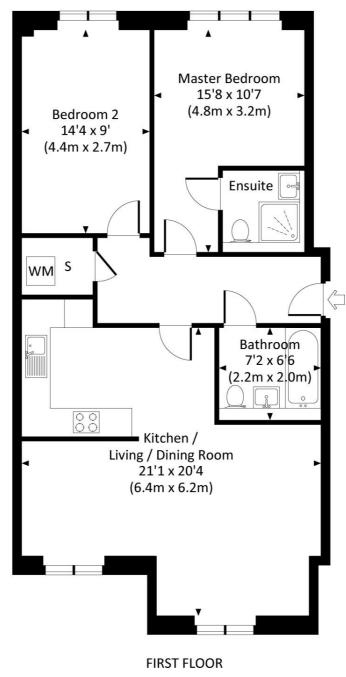

## ATELIER APARTMENTS, SINCLAIR ROAD, W14

Approx. gross internal area 818 Sq Ft. / 76.0 Sq M.

All measurements are approximate and for guidance and illustrative purposes only. Photography and Floor Plans by www.thedowlingco.com - +44 7793 974 209