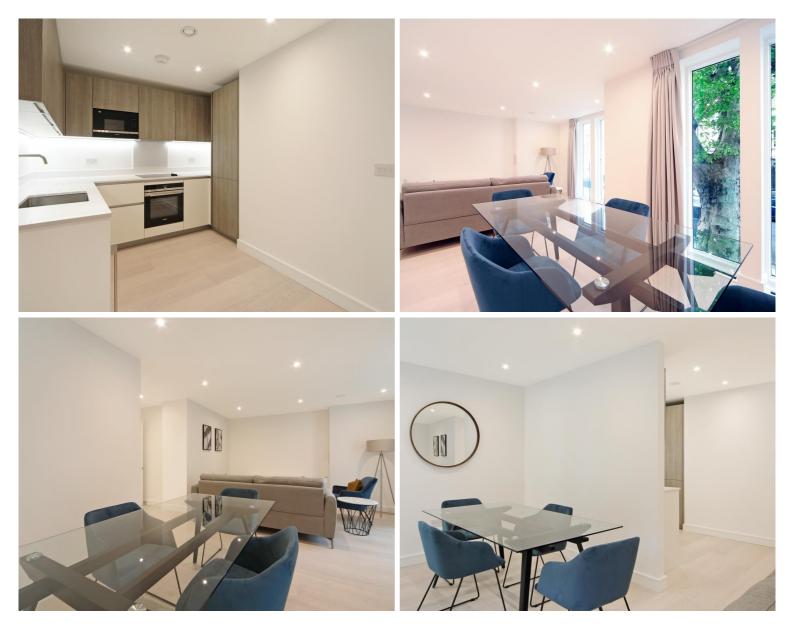

## Description

A brand new luxury two bedroom apartment to let with concierge between Kensington Olympia and Shepherds Bush. Arranged over the first floor of the building, the apartment comprises two double bedrooms with storage, two bathrooms, open plan kitchen and living room.

The Atelier building is brand new and built to the highest of standards. Benefits include concierge, gym, cinema room and bike store.

This apartment is offered on a furnished basis and available for immediate occupancy.