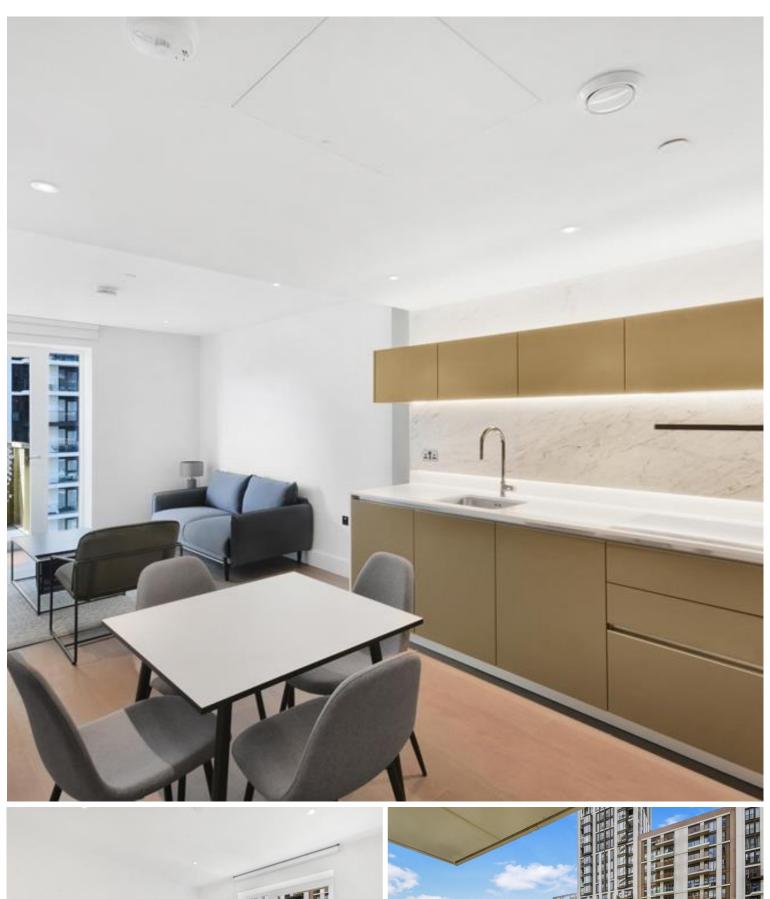

### Description

A brand new luxurious one-bedroom apartment to let with private balcony in the award-winning White City Living development. White city living is a beautiful development set in tranquil communal landscaped gardens and is located next to Westfield and Wood Lane tube station. Other benefits include 24-hour concierge, resident only facilities including gym, spa, cinema, and swimming pool. This property is offered on a furnished basis, is ready for immediate occupancy and is professionally managed for tenant's peace of mind.

- 1 Bedrooms
- 1 Bathrooms
- Private balcony
- 24 Hour concierge
- Gym, swimming pool, cinema
- Furnished
- Council tax: Band E
- Deposit amount: £3,375 (estimate) and an initial holding deposit of 1 week's rent is payable to res