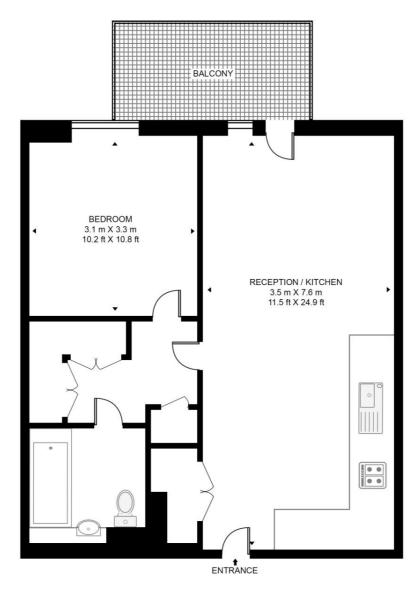

## Floorplan

458 sq ft | 43 sq m

#### CASSINI APARTMENTS, WHITE CITY LIVING

APPROXIMATE GROSS INTERNAL FLOOR AREA 548 SQ.FT (50.9 SQ.M)

#### SIXTH FLOOR

This floor plan has been defined by the RICS Code of Measurement. This floor plan and all others are for approximate representative purposes only and upon usage is agreed to as such by the client.