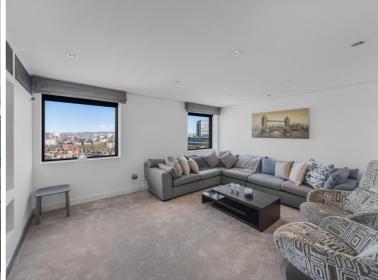

## **Description**

An exceptional 6 bedroom duplex apartment that showcases breathtaking 13th floor panoramic views of the London skyline. 0.2 miles from Paddington Station and 200 yards from the thriving Paddington Basin, this sophisticated home combines luxury living with convenience. As you enter, you're greeted by elegant marble flooring that guides you to a spacious southwest facing reception area. Here, floor-to-ceiling windows flood the space with natural light and provide access to a stunning, 180-degree, curved, private balcony, perfect for enjoying the cityscape and beautiful sunsets. There is a first-class kitchen with a utility room, offering smart optional separation. A fine lounge provide additional living space, while a bedroom with an en-suite bathroom and a practical guest WC complete this floor. Ascending to the upper level, you'll find five more expansive double bedrooms, each designed with comfort and style in mind. Two of these bedrooms boast en-suite bathrooms and walk-in wardrobes, while another features an en-suite and integrated wardrobes. The remaining two bedrooms share a well-appointed communal bathroom. The apartment also comes with three allocated underground parking spaces, a rare and valuable amenity that ensures secure and convenient parking in this prime central London location. Residents enjoy round-the-clock concierge assistance, climate control systems, and access to three well-maintained rooftop gardens.

- 6 Bedrooms
- Private balcony with stunning 180 degree 13th floor views
- Reception, lounge and optional separate kitchen
- 5 Bathrooms plus guest WC
- 3x Allocated underground parking
- Paddington station 0.2 miles
- Edgware Road station 0.3 miles
- Within 200 yards to Paddington Basin
- Approx 3782 sq ft / 351.4 sq m
- EPC D