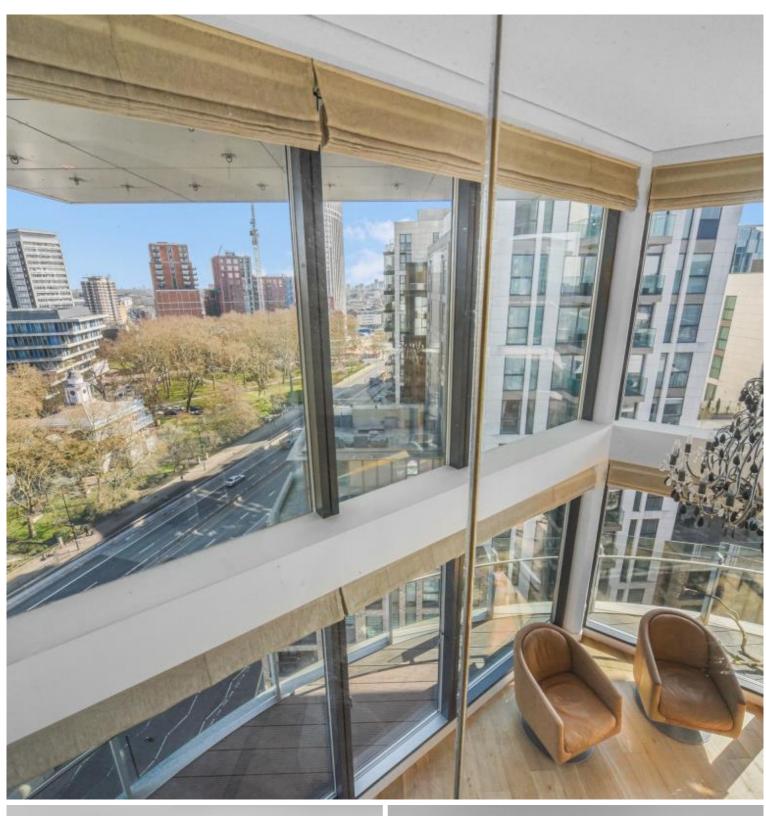

## **Description**

An exceptional 6 bedroom duplex apartment that showcases breathtaking 13th floor panoramic views of the London skyline. 0.2 miles from Paddington Station and 200 yards from the thriving Paddington Basin, this sophisticated home combines luxury living with convenience. As you enter, you're greeted by elegant marble flooring that guides you to a spacious southwest facing reception area. Here, floor-to-ceiling windows flood the space with natural light and provide access to a stunning, 180-degree, curved, private balcony, perfect for enjoying the cityscape and beautiful sunsets. There is a first-class kitchen with a utility room, offering smart optional separation. A fine lounge provide additional living space, while a bedroom with an en-suite bathroom and a practical guest WC complete this floor. Ascending to the upper level, you'll find five more expansive double bedrooms, each designed with comfort and style in mind. Two of these bedrooms boast en-suite bathrooms and walk-in wardrobes, while another features an en-suite and integrated wardrobes. The remaining two bedrooms share a well-appointed communal bathroom. The apartment also comes with three allocated underground parking spaces, a rare and valuable amenity that ensures secure and convenient parking in this prime central London location. Residents enjoy round-the-clock concierge assistance, climate control systems, and access to three well-maintained rooftop gardens.

- 6 Bedrooms
- Private balcony with stunning 180 degree 13th floor views
- Reception, lounge and optional separate kitchen
- 5 Bathrooms plus guest WC
- 3x Allocated underground parking
- Paddington station 0.2 miles
- Edgware Road station 0.3 miles
- Within 200 yards to Paddington Basin
- Approx 3782 sq ft / 351.4 sq m
- EPC D