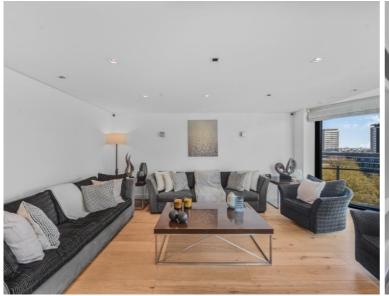

## **Description**

An exceptional 6 bedroom duplex apartment that showcases breathtaking 13th floor panoramic views of the London skyline. 0.2 miles from Paddington Station and 200 yards from the thriving Paddington Basin, this sophisticated home combines luxury living with convenience. As you enter, you're greeted by elegant marble flooring that guides you to a spacious southwest facing reception area. Here, floor-to-ceiling windows flood the space with natural light and provide access to a stunning, 180-degree, curved, private balcony, perfect for enjoying the cityscape and beautiful sunsets. There is a first-class kitchen with a utility room, offering smart optional separation. A fine lounge provide additional living space, while a bedroom with an en-suite bathroom and a practical guest WC complete this floor. Ascending to the upper level, you'll find five more expansive double bedrooms, each designed with comfort and style in mind. Two of these bedrooms boast en-suite bathrooms and walk-in wardrobes, while another features an en-suite and integrated wardrobes. The remaining two bedrooms share a well-appointed communal bathroom. The apartment also comes with three allocated underground parking spaces, a rare and valuable amenity that ensures secure and convenient parking in this prime central London location. Residents enjoy round-the-clock concierge assistance, climate control systems, and access to three well-maintained rooftop gardens.

- 6 Bedrooms
- Private balcony with stunning 180 degree 13th floor views
- Reception, lounge and optional separate kitchen
- 5 Bathrooms plus guest WC
- 3x Allocated underground parking
- Paddington station 0.2 miles
- Edgware Road station 0.3 miles
- Within 200 yards to Paddington Basin
- Approx 3782 sq ft / 351.4 sq m
- EPC D