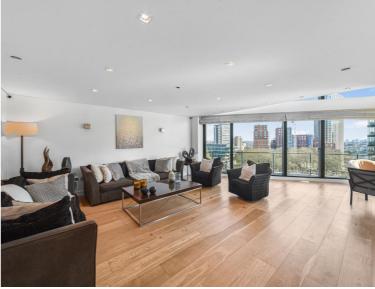

## **Description**

An exceptional 6 bedroom duplex apartment that showcases breathtaking 13th floor panoramic views of the London skyline. 0.2 miles from Paddington Station and 200 yards from the thriving Paddington Basin, this sophisticated home combines luxury living with convenience. As you enter, you're greeted by elegant marble flooring that guides you to a spacious southwest facing reception area. Here, floor-to-ceiling windows flood the space with natural light and provide access to a stunning, 180-degree, curved, private balcony, perfect for enjoying the cityscape and beautiful sunsets. There is a first-class kitchen with a utility room, offering smart optional separation. A fine lounge provide additional living space, while a bedroom with an en-suite bathroom and a practical guest WC complete this floor. Ascending to the upper level, you'll find five more expansive double bedrooms, each designed with comfort and style in mind. Two of these bedrooms boast en-suite bathrooms and walk-in wardrobes, while another features an en-suite and integrated wardrobes. The remaining two bedrooms share a well-appointed communal bathroom. The apartment also comes with three allocated underground parking spaces, a rare and valuable amenity that ensures secure and convenient parking in this prime central London location. Residents enjoy round-the-clock concierge assistance, climate control systems, and access to three well-maintained rooftop gardens.

- 6 Bedrooms
- Private balcony with stunning 180 degree 13th floor views
- Reception, lounge and optional separate kitchen
- 5 Bathrooms plus guest WC
- 3x Allocated underground parking
- Paddington station 0.2 miles
- Edgware Road station 0.3 miles
- Within 200 yards to Paddington Basin
- Approx 3782 sq ft / 351.4 sq m
- EPC D