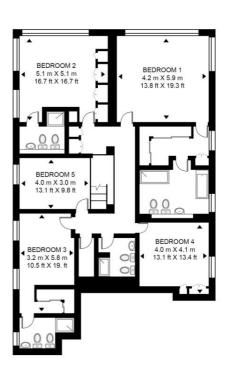

## Floorplan

3,782 sq ft | 351 sq m

## MARSHALL BUILDING, 3 HERMITAGE STREET

APPROXIMATE GROSS INTERNAL FLOOR AREA 3782 SQ.FT (351.4 SQ.M)

THIRTEENTH FLOOR

FOURTEENTH FLOOR

This floor plan has been defined by the RICS Code of Measurement. This floor plan and all others are for approximate representative purposes only and upon usage is agreed to as such by the client.