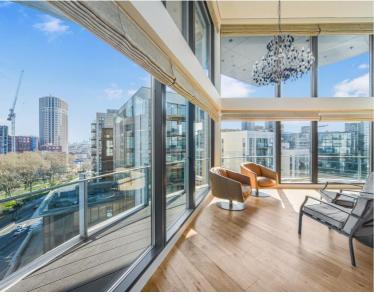

## **Description**

An exceptional 6 bedroom duplex apartment that showcases breathtaking 13th floor panoramic views of the London skyline. 0.2 miles from Paddington Station and 200 yards from the thriving Paddington Basin, this sophisticated home combines luxury living with convenience. As you enter, you're greeted by elegant marble flooring that guides you to a spacious southwest facing reception area. Here, floor-to-ceiling windows flood the space with natural light and provide access to a stunning, 180-degree, curved, private balcony, perfect for enjoying the cityscape and beautiful sunsets. There is a first-class kitchen with a utility room, offering smart optional separation. A fine lounge provide additional living space, while a bedroom with an en-suite bathroom and a practical guest WC complete this floor. Ascending to the upper level, you'll find five more expansive double bedrooms, each designed with comfort and style in mind. Two of these bedrooms boast en-suite bathrooms and walk-in wardrobes, while another features an en-suite and integrated wardrobes. The remaining two bedrooms share a well-appointed communal bathroom. The apartment also comes with three allocated underground parking spaces, a rare and valuable amenity that ensures secure and convenient parking in this prime central London location. Residents enjoy round-the-clock concierge assistance, climate control systems, and access to three well-maintained rooftop gardens.

- 6 Bedrooms
- Private balcony with stunning 180 degree 13th floor views
- Reception, lounge and optional separate kitchen
- 5 Bathrooms plus guest WC
- 3x Allocated underground parking
- Paddington station 0.2 miles
- Edgware Road station 0.3 miles
- Within 200 yards to Paddington Basin
- Approx 3782 sq ft / 351.4 sq m
- EPC D