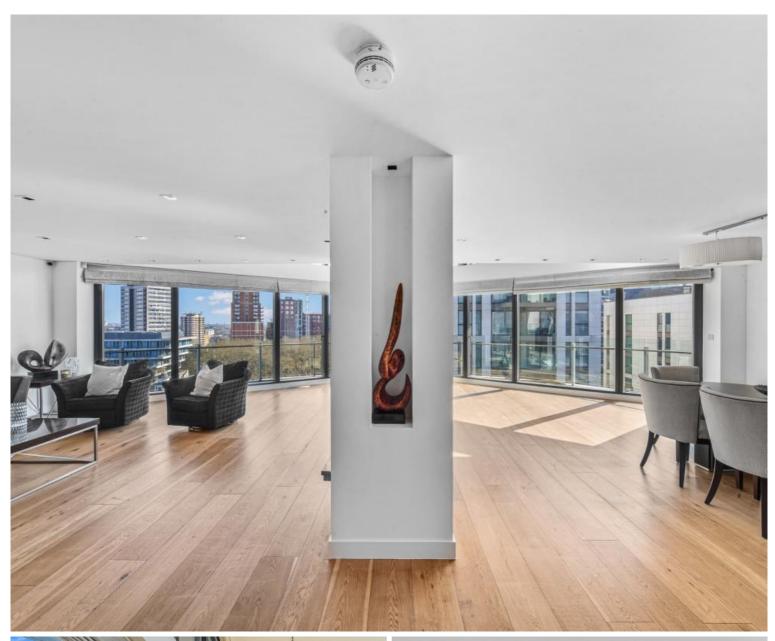

## **Description**

An exceptional 6 bedroom duplex apartment that showcases breathtaking 13th floor panoramic views of the London skyline. 0.2 miles from Paddington Station and 200 yards from the thriving Paddington Basin, this sophisticated home combines luxury living with convenience. As you enter, you're greeted by elegant marble flooring that guides you to a spacious southwest facing reception area. Here, floor-to-ceiling windows flood the space with natural light and provide access to a stunning, 180-degree, curved, private balcony, perfect for enjoying the cityscape and beautiful sunsets. There is a first-class kitchen with a utility room, offering smart optional separation. A fine lounge provide additional living space, while a bedroom with an en-suite bathroom and a practical guest WC complete this floor. Ascending to the upper level, you'll find five more expansive double bedrooms, each designed with comfort and style in mind. Two of these bedrooms boast en-suite bathrooms and walk-in wardrobes, while another features an en-suite and integrated wardrobes. The remaining two bedrooms share a well-appointed communal bathroom. The apartment also comes with three allocated underground parking spaces, a rare and valuable amenity that ensures secure and convenient parking in this prime central London location. Residents enjoy round-the-clock concierge assistance, climate control systems, and access to three well-maintained rooftop gardens.

- 6 Bedrooms
- Private balcony with stunning 180 degree 13th floor views
- Reception, lounge and optional separate kitchen
- 5 Bathrooms plus guest WC
- 3x Allocated underground parking
- Paddington station 0.2 miles
- Edgware Road station 0.3 miles
- Within 200 yards to Paddington Basin
- Approx 3782 sq ft / 351.4 sq m
- EPC D