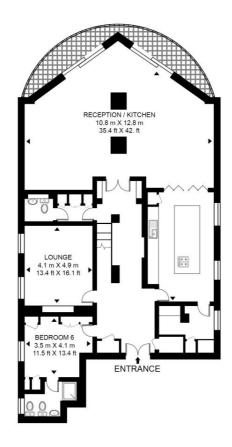

## Floorplan

3,782 sq ft | 351 sq m

## MARSHALL BUILDING, 3 HERMITAGE STREET

APPROXIMATE GROSS INTERNAL FLOOR AREA 3782 SQ.FT (351.4 SQ.M)

THIRTEENTH FLOOR

FOURTEENTH FLOOR

This floor plan has been defined by the RICS Code of Measurement. This floor plan and all others are for approximate representative purposes only and upon usage is agreed to as such by the client.