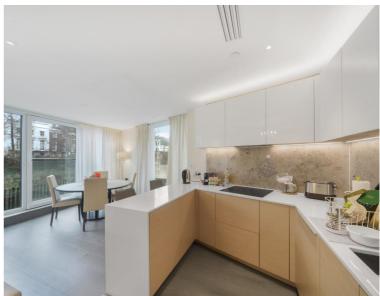

### Description

Nestled in the prestigious Benson House this stunning 2 bedroom apartment just off Kensington High Street offers highend finishes throughout and an array of exclusive amenities.

The spacious, approximately 1017 sq ft apartment features a sleek open-plan reception/kitchen area with elegant wooden flooring and double aspect views. There are 2 well-appointed bedrooms. The lavish main bedroom boasts ample integrated storage and an en-suite bathroom with elegant marble accents, while a separate family bathroom serves the second bedroom and common areas. Large floor-to-ceiling windows flood the living spaces with natural light, while offering views of the landscaped courtyard.