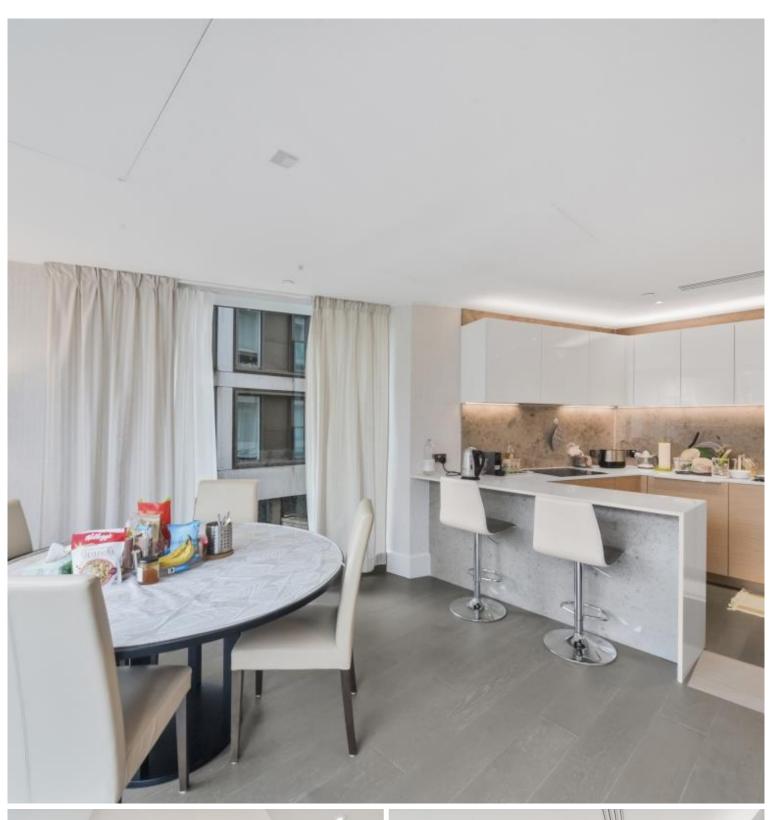

### Description

Nestled in the prestigious Benson House this stunning 2 bedroom apartment just off Kensington High Street offers highend finishes throughout and an array of exclusive amenities.

The spacious, approximately 1017 sq ft apartment features a sleek open-plan reception/kitchen area with elegant wooden flooring and double aspect views. There are 2 well-appointed bedrooms. The lavish main bedroom boasts ample integrated storage and an en-suite bathroom with elegant marble accents, while a separate family bathroom serves the second bedroom and common areas. Large floor-to-ceiling windows flood the living spaces with natural light, while offering views of the landscaped courtyard.

Residents of this exceptional development enjoy 24-hour concierge service, a swimming pool, state-of-the-art fitness and spa facilities, a private cinema room, and access to a business suite. Ideally located with many bus stops within few steps from the estate and Kensington Olympia Station within 0.3 miles while London's renowned locations and green spaces are also within walkable distance such as Holland Park, Kensington Palace, Kensington Gardens followed by the famous Hyde Park.