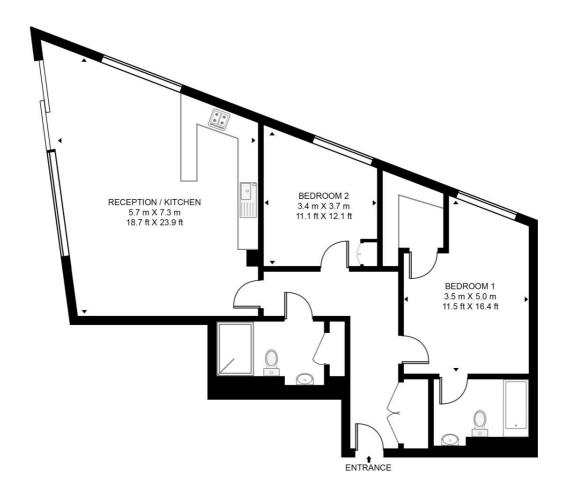

# Floorplan

1,017 sq ft | 95 sq m

#### BENSON HOUSE, KENSINGTON HIGH STREET

APPROXIMATE GROSS INTERNAL FLOOR AREA 1017 SQ.FT (94.5 SQ.M)

#### FIRST FLOOR

This floor plan has been defined by the RICS Code of Measurement. This floor plan and all others are for approximate representative purposes only and upon usage is agreed to as such by the client.