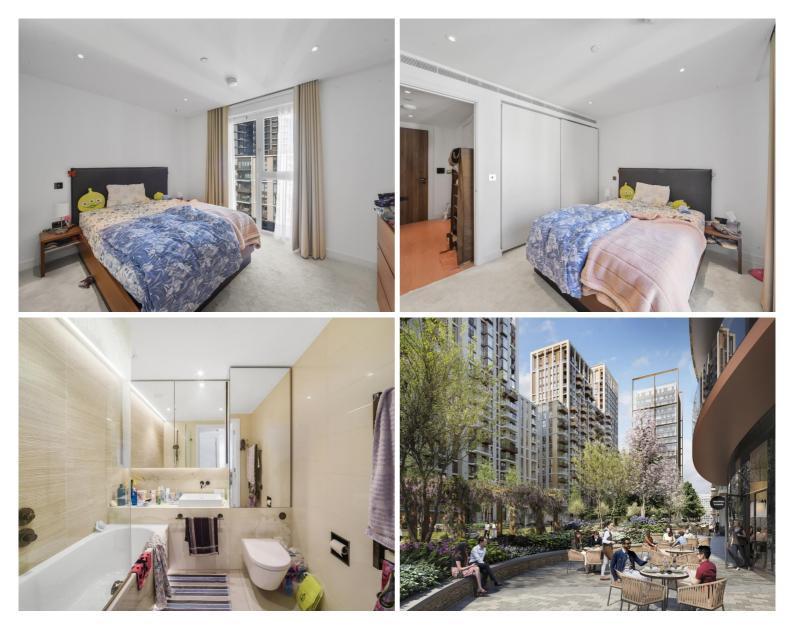

## Description

Nestled in the heart of Shepherds Bush is this spacious 1 bedroom apartment on the 11th floor of Lincoln Apartments in White City Living.

The accommodation boasts an expansive open-plan reception, measuring approximately 17'x20', which extends onto a private balcony that offers a tranquil outdoor retreat, making the living space an inviting area for relaxation and entertainment. The sleek kitchen is fitted with top-of-the-line appliances. The bedroom boasts integrated storage and luxurious carpeting. A modern bathroom and clever hallway storage complete this attractive apartment.

Residents have access to an impressive array of on-site amenities, including round-the-clock concierge service, a sophisticated resident's lounge, professional meeting facilities, a rejuvenating pool and spa complex, state-of-the-art gym, lush communal gardens, and an exclusive cineplex (personal Bluray disc on demand & PS4 Pro available). Perfectly positioned for city life, this home offers easy access to excellent transport links, with both Wood Lane and White City stations within 360 yards, and the renowned Westfield shopping centre within similar proximity, ensuring that urban convenience is always at your fingertips.

- White City Living
- 1 Double bedroom
- 1 Bathroom
- Open-plan reception
- Private balcony
- Wood Lane and White City stations within 0.2 miles
- Westfield shopping centre 0.2 miles
- Approx 594 sq ft / 55.2 sq m
- EPC B