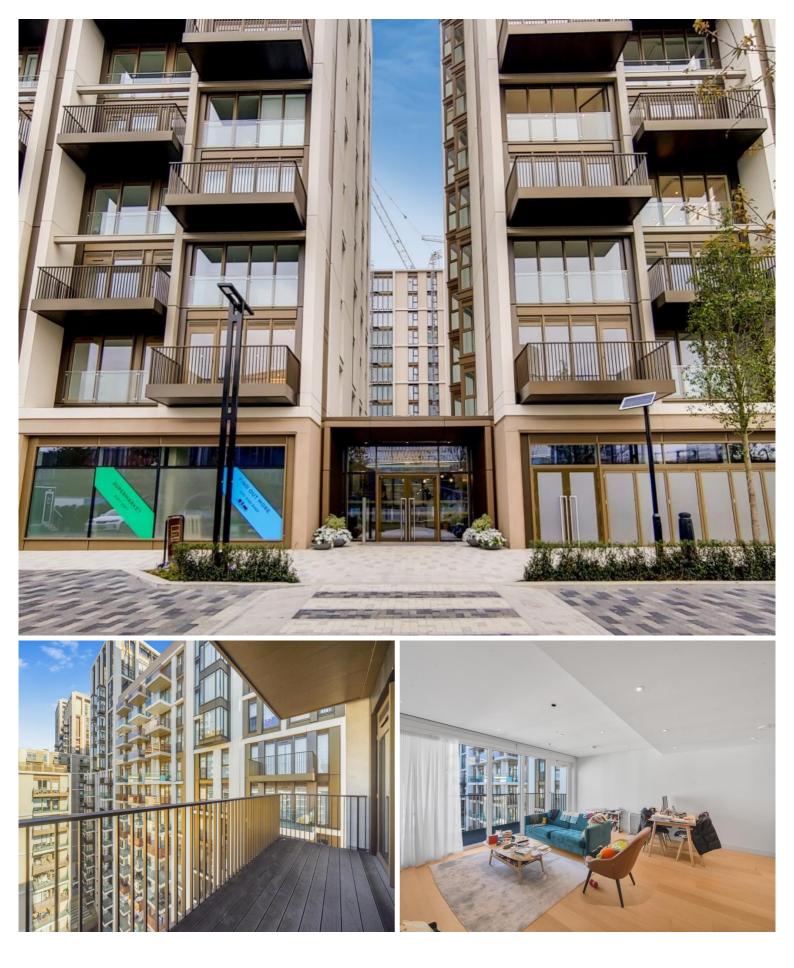

Fountain Park Way, London W12 Asking price £750,000 Leasehold

## Description

Nestled in the heart of Shepherds Bush is this spacious 1 bedroom apartment on the 11th floor of Lincoln Apartments in White City Living.

The accommodation boasts an expansive open-plan reception, measuring approximately 17'x20', which extends onto a private balcony that offers a tranquil outdoor retreat, making the living space an inviting area for relaxation and entertainment. The sleek kitchen is fitted with top-of-the-line appliances. The bedroom boasts integrated storage and luxurious carpeting. A modern bathroom and clever hallway storage complete this attractive apartment.

Residents have access to an impressive array of on-site amenities, including round-the-clock concierge service, a sophisticated resident's lounge, professional meeting facilities, a rejuvenating pool and spa complex, state-of-the-art gym, lush communal gardens, and an exclusive cineplex (personal Bluray disc on demand & PS4 Pro available). Perfectly positioned for city life, this home offers easy access to excellent transport links, with both Wood Lane and White City stations within 360 yards, and the renowned Westfield shopping centre within similar proximity, ensuring that urban convenience is always at your fingertips.

- White City Living
- 1 Double bedroom
- 1 Bathroom
- Open-plan reception
- Private balcony
- Wood Lane and White City stations within 0.2 miles
- Westfield shopping centre 0.2 miles
- Approx 594 sq ft / 55.2 sq m
- EPC B