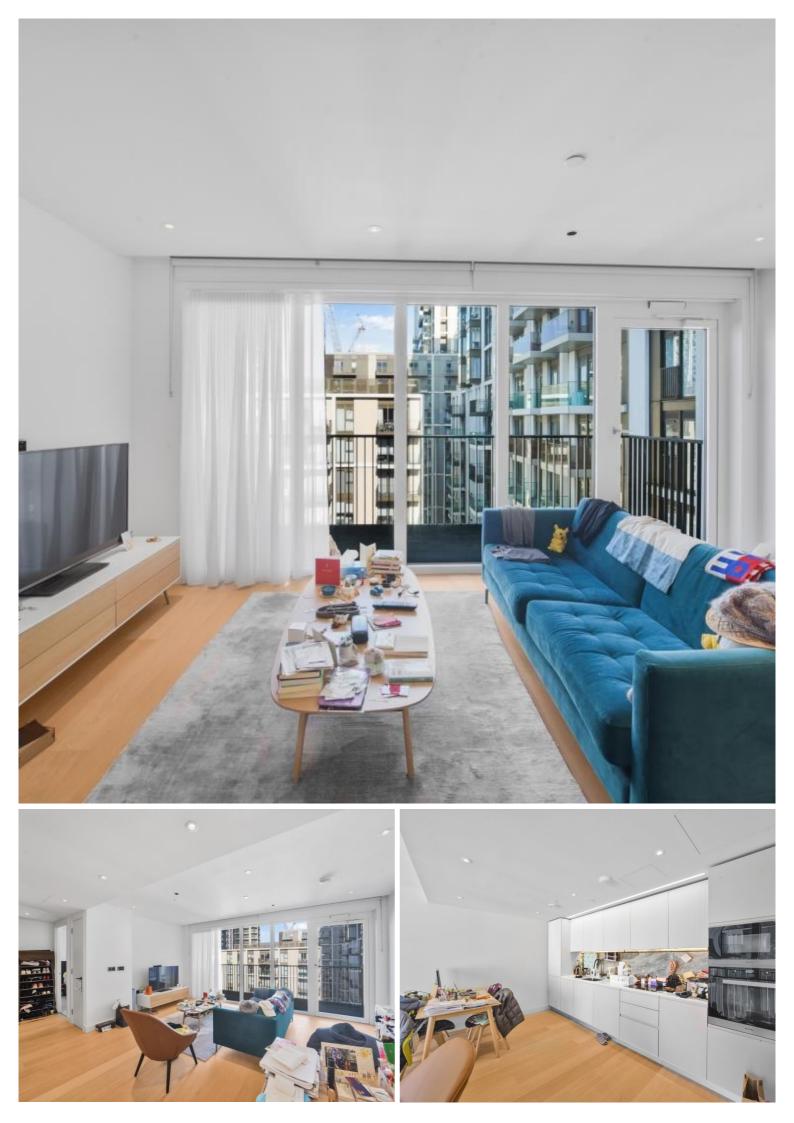

## Description

Nestled in the heart of Shepherds Bush is this spacious 1 bedroom apartment on the 11th floor of Lincoln Apartments in White City Living.

The accommodation boasts an expansive open-plan reception, measuring approximately 17'x20', which extends onto a private balcony that offers a tranquil outdoor retreat, making the living space an inviting area for relaxation and entertainment. The sleek kitchen is fitted with top-of-the-line appliances. The bedroom boasts integrated storage and luxurious carpeting. A modern bathroom and clever hallway storage complete this attractive apartment.

- White City Living
- 1 Double bedroom
- 1 Bathroom
- Open-plan reception
- Private balcony
- Wood Lane and White City stations within 0.2 miles
- Westfield shopping centre 0.2 miles
- Approx 594 sq ft / 55.2 sq m
- EPC B