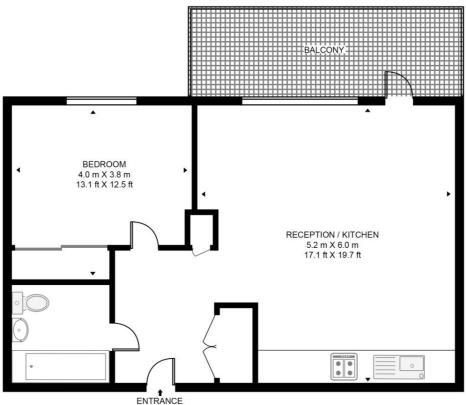

## LINCOLN APARTMENTS, WHITE CITY LIVING

APPROXIMATE GROSS INTERNAL FLOOR AREA 594 SQ.FT (55.2 SQ.M)

## **ELEVENTH FLOOR**

This floor plan has been defined by the RICS Code of Measurement. This floor plan and all others are for approximate representative purposes only and upon usage is agreed to as such by the client. WWW: hdvirtualart.com | TEL: 0203.974.1567 | EMAIL: info@hdvirtualart.com