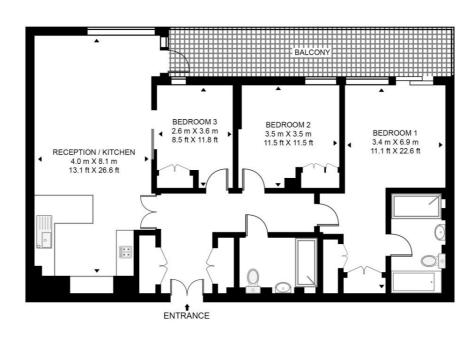

# Floorplan

1,151 sq ft | 107 sq m

#### LORD KENSINGTON HOUSE

APPROXIMATE GROSS INTERNAL FLOOR AREA 1153 SQ.FT (107.1 SQ.M)

#### SEVENTH FLOOR

This floor plan has been defined by the RICS Code of Measurement. This floor plan and all others are for approximate representative purposes only and upon usage is agreed to as such by the client.