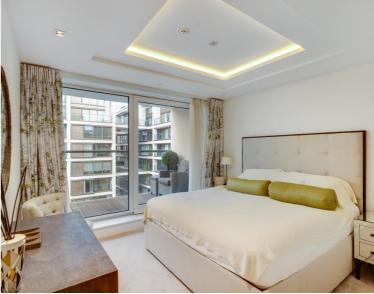

The open-plan reception room offers an inviting area with generous dimensions, complemented by wood flooring and floor-to-ceiling window that enhances the space with natural light. The adjoining kitchen is fitted with practical premium units and appliances. The main suite is a true retreat, boasting an ensuite bathroom, walk-in wardrobe, and direct access to the balcony, which also extends from the living area. There are 2 further sleeping quarters with fitted wardrobes, and a communal bathroom completes this property.