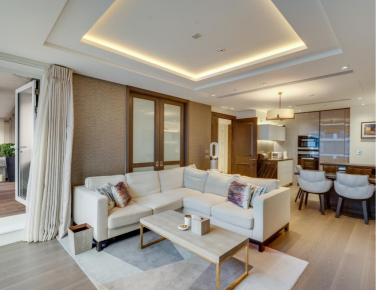

The open-plan reception room offers an inviting area with generous dimensions, complemented by wood flooring and floor-to-ceiling window that enhances the space with natural light. The adjoining kitchen is fitted with practical premium units and appliances. The main suite is a true retreat, boasting an ensuite bathroom, walk-in wardrobe, and direct access to the balcony, which also extends from the living area. There are 2 further sleeping quarters with fitted wardrobes, and a communal bathroom completes this property.