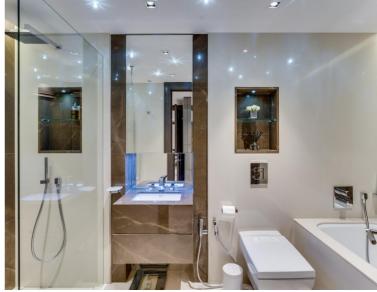

The open-plan reception room offers an inviting area with generous dimensions, complemented by wood flooring and floor-to-ceiling window that enhances the space with natural light. The adjoining kitchen is fitted with practical premium units and appliances. The main suite is a true retreat, boasting an ensuite bathroom, walk-in wardrobe, and direct access to the balcony, which also extends from the living area. There are 2 further sleeping quarters with fitted wardrobes, and a communal bathroom completes this property.