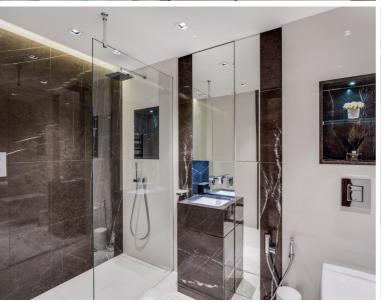

The open-plan reception room offers an inviting area with generous dimensions, complemented by wood flooring and floor-to-ceiling window that enhances the space with natural light. The adjoining kitchen is fitted with practical premium units and appliances. The main suite is a true retreat, boasting an ensuite bathroom, walk-in wardrobe, and direct access to the balcony, which also extends from the living area. There are 2 further sleeping quarters with fitted wardrobes, and a communal bathroom completes this property.