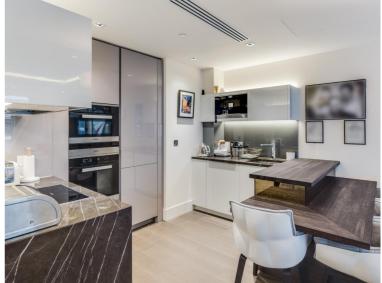

The open-plan reception room offers an inviting area with generous dimensions, complemented by wood flooring and floor-to-ceiling window that enhances the space with natural light. The adjoining kitchen is fitted with practical premium units and appliances. The main suite is a true retreat, boasting an ensuite bathroom, walk-in wardrobe, and direct access to the balcony, which also extends from the living area. There are 2 further sleeping quarters with fitted wardrobes, and a communal bathroom completes this property.