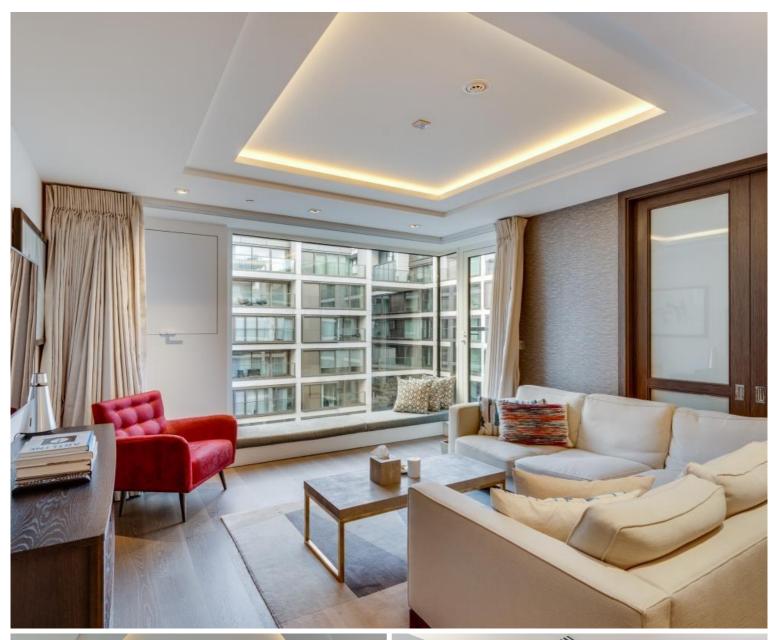

### Description

Situated on the 7th floor of Lord Kensington House, just off Kensington High Street, this refined 3 bedroom apartment offers thoughtful layout, elegant décor throughout and upscale features

The open-plan reception room offers an inviting area with generous dimensions, complemented by wood flooring and floor-to-ceiling window that enhances the space with natural light. The adjoining kitchen is fitted with practical premium units and appliances. The main suite is a true retreat, boasting an ensuite bathroom, walk-in wardrobe, and direct access to the balcony, which also extends from the living area. There are 2 further sleeping quarters with fitted wardrobes, and a communal bathroom completes this property.

- Off Kensington High Street
- 3 Double bedrooms
- 2 Bathrooms
- Private Balcony
- Kensington Olympia 0.3 miles
- Holland Park 0.5 miles
- Approx 1151 sq ft / 106.9 sq m
- EPC B