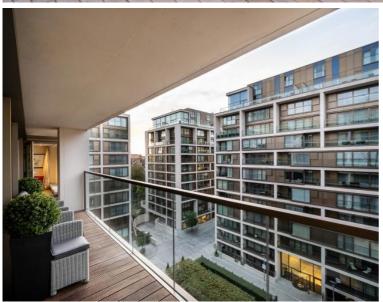

The open-plan reception room offers an inviting area with generous dimensions, complemented by wood flooring and floor-to-ceiling window that enhances the space with natural light. The adjoining kitchen is fitted with practical premium units and appliances. The main suite is a true retreat, boasting an ensuite bathroom, walk-in wardrobe, and direct access to the balcony, which also extends from the living area. There are 2 further sleeping quarters with fitted wardrobes, and a communal bathroom completes this property.

Residents of this prestigious development enjoy the luxury of a 24-hour concierge service and exclusive access to an array of leisure facilities such as a vitality pool, swimming pool, sauna, gym, and private cinema room.