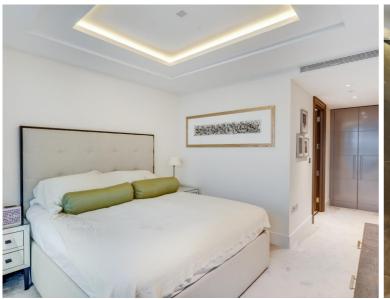

The open-plan reception room offers an inviting area with generous dimensions, complemented by wood flooring and floor-to-ceiling window that enhances the space with natural light. The adjoining kitchen is fitted with practical premium units and appliances. The main suite is a true retreat, boasting an ensuite bathroom, walk-in wardrobe, and direct access to the balcony, which also extends from the living area. There are 2 further sleeping quarters with fitted wardrobes, and a communal bathroom completes this property.