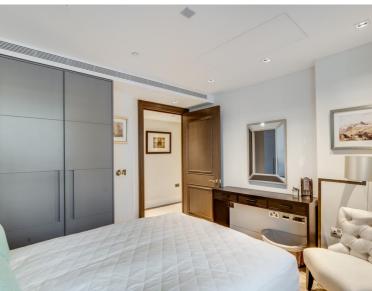

The open-plan reception room offers an inviting area with generous dimensions, complemented by wood flooring and floor-to-ceiling window that enhances the space with natural light. The adjoining kitchen is fitted with practical premium units and appliances. The main suite is a true retreat, boasting an ensuite bathroom, walk-in wardrobe, and direct access to the balcony, which also extends from the living area. There are 2 further sleeping quarters with fitted wardrobes, and a communal bathroom completes this property.