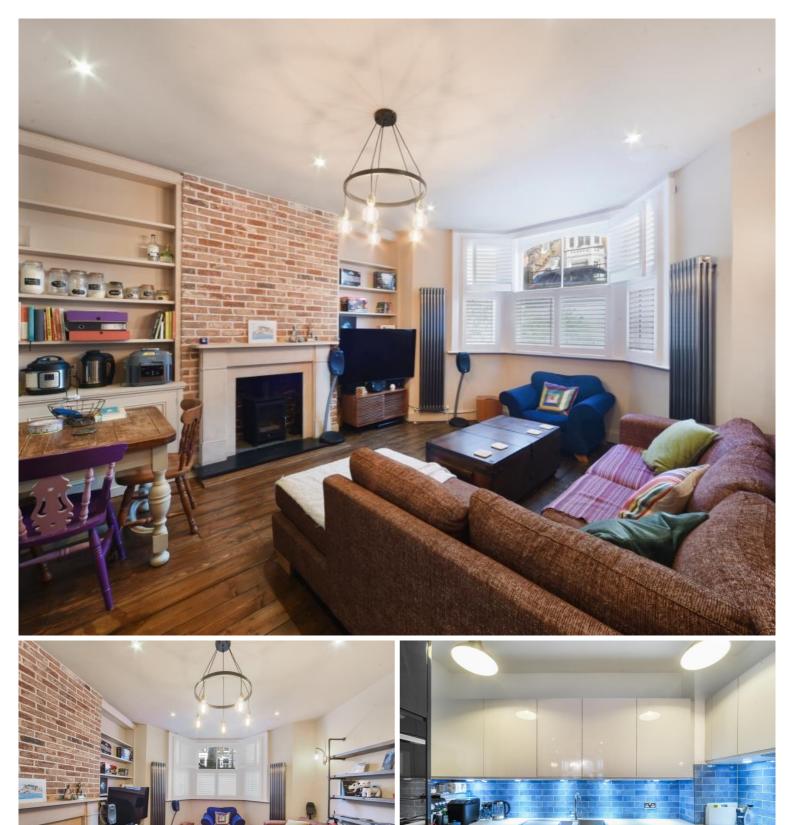

Step inside to discover a spacious open-concept living area, where a state-of-the-art kitchen seamlessly integrates with the dining and living spaces. Bathed in natural light from large windows and enhanced by high ceilings, the room showcases an exposed brick fireplace and wooden floors, creating an ambiance of sophisticated comfort. The hallway leads to a luxurious bathroom, complete with a rainfall shower and crittallstyle doors, as well as a cleverly designed home office nook. Two generous double bedrooms await, with the primary bedroom offering direct access to a delightful west-facing communal garden.