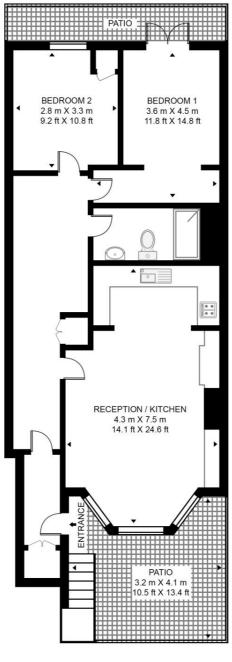

## HAMMERSMITH GROVE

APPROXIMATE GROSS INTERNAL FLOOR AREA 795 SQ.FT (73.9 SQ.M)

LOWER GROUND FLOOR

This floor plan has been defined by the RICS Code of Measurement. This floor plan and all others are for approximate representative purposes only and upon usage is agreed to as such by the client. WWW: hdvirtualart.com | TEL: 0203.974.1567 | EMAIL: info@hdvirtualart.com