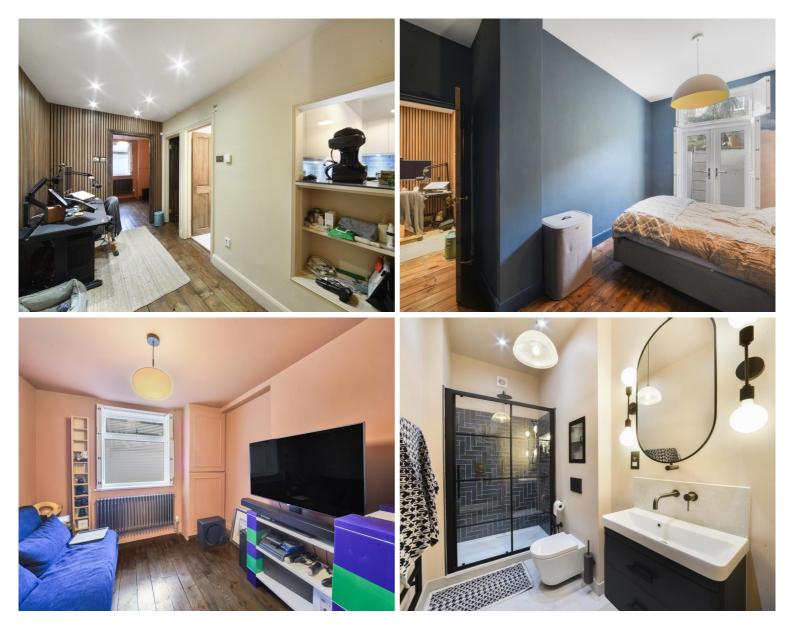

Step inside to discover a spacious open-concept living area, where a state-of-the-art kitchen seamlessly integrates with the dining and living spaces. Bathed in natural light from large windows and enhanced by high ceilings, the room showcases an exposed brick fireplace and wooden floors, creating an ambiance of sophisticated comfort. The hallway leads to a luxurious bathroom, complete with a rainfall shower and crittallstyle doors, as well as a cleverly designed home office nook. Two generous double bedrooms await, with the primary bedroom offering direct access to a delightful west-facing communal garden.