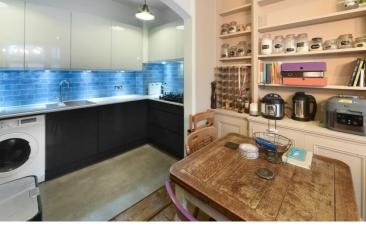

Step inside to discover a spacious open-concept living area, where a state-of-the-art kitchen seamlessly integrates with the dining and living spaces. Bathed in natural light from large windows and enhanced by high ceilings, the room showcases an exposed brick fireplace and wooden floors, creating an ambiance of sophisticated comfort. The hallway leads to a luxurious bathroom, complete with a rainfall shower and crittallstyle doors, as well as a cleverly designed home office nook. Two generous double bedrooms await, with the primary bedroom offering direct access to a delightful west-facing communal garden.