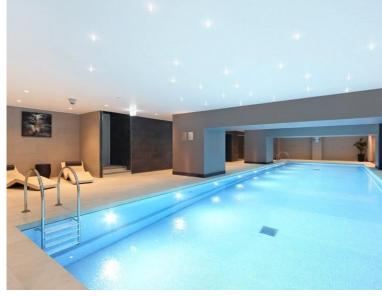

Other benefits include 24 hour concierge and security, gym and swimming pool facilities, lift, cinema, parking, underfloor heating and comfort cooling. The property is offered on an unfurnished basis.

- 3 bedrooms
- 2 Bathrooms
- Parking included
- Gym and swimming pool
- 24 hour concierge
- Approx 1054 sq ft (95 sq m)
- Unfurnished
- EPC: B
- Council tax: Band G
- Deposit amount: £7,800 (estimate) and an initial holding deposit of 1 week's rent is payable to res