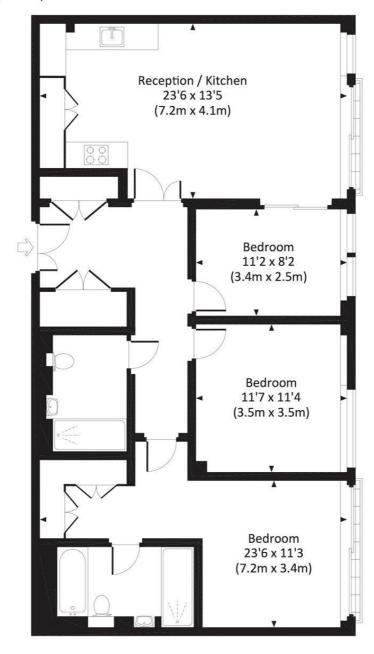

## Floorplan

sq ft | sq m

### KENSINGTON HIGH STREET, W14

Approx. gross internal area 1084 Sq Ft. / 100.7 Sq M.

#### **TENTH FLOOR**

All measurements have been made in accordance with RICS Code of Measuring Practice which are approximate only and only for illustrative purposes. For the avoidance of doubt, Dowling Jones Design shall not be liable for any reliance on these measurements. © 2016 tww.dowling.jones.com 020 7610 9933