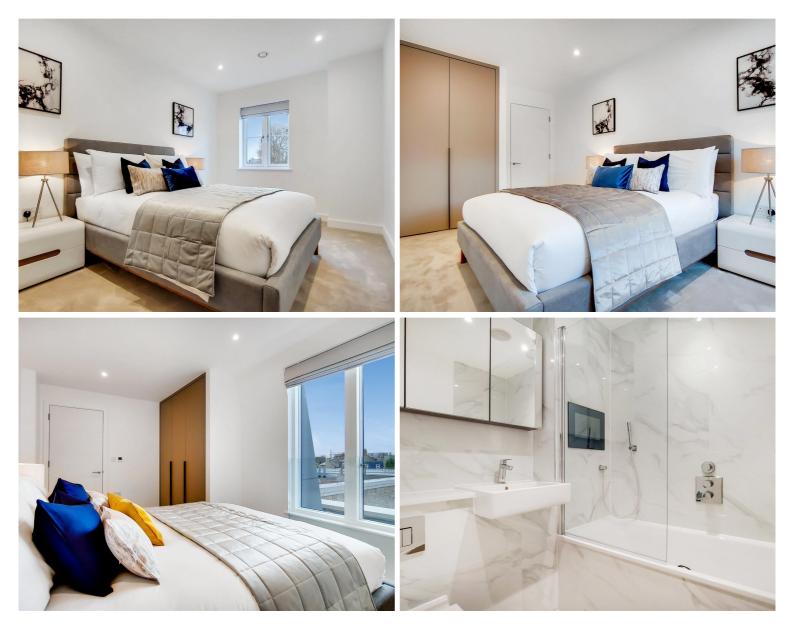

## Description

Nestled on the 4thth floor of Atelier Apartment, a well-managed new development with porter service, this stunning 2 bedroom apartment offers modern living at its finest.

The property has been finished to a high standard, featuring an open-plan kitchen and living room with elegant wood flooring, 2 double bedrooms each boasting built-in storage, and a large, stylish family bathroom.

- 2 Double bedrooms
- 1 Bathroom
- Concierge
- Lift
- Resident gym
- Communal gardens
- Approx 740.8 sq ft / 68.8 sq m
- EPC: B