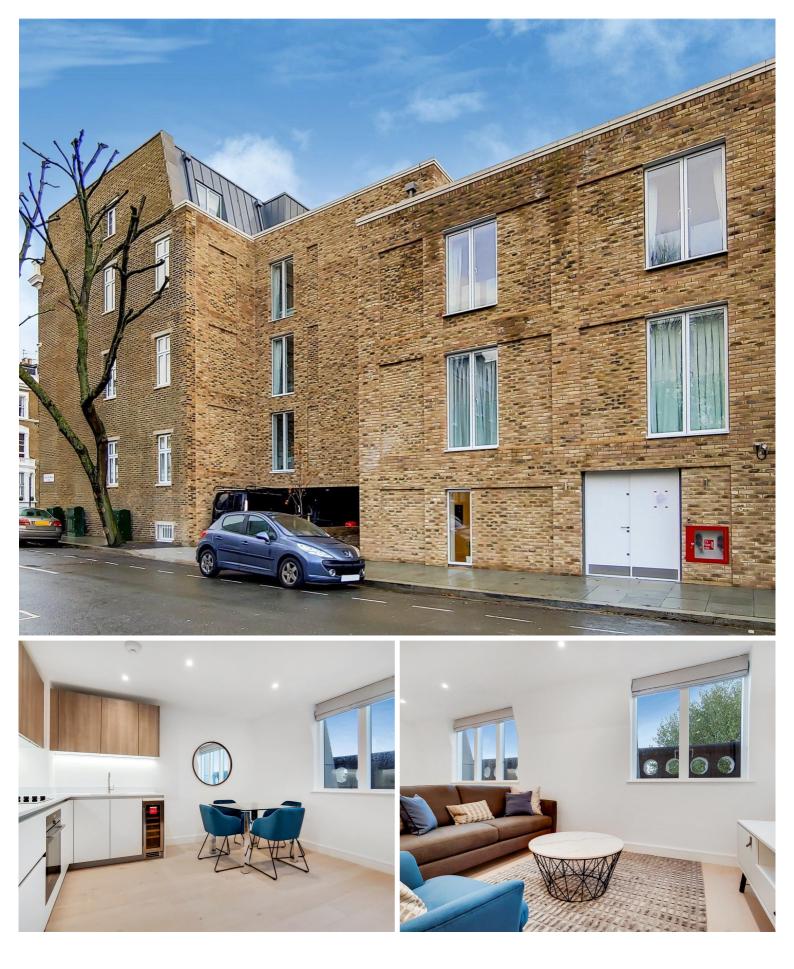

## Description

Nestled on the 4thth floor of Atelier Apartment, a well-managed new development with porter service, this stunning 2 bedroom apartment offers modern living at its finest.

The property has been finished to a high standard, featuring an open-plan kitchen and living room with elegant wood flooring, 2 double bedrooms each boasting built-in storage, and a large, stylish family bathroom.

Perfectly positioned between Kensington High Street, Hammersmith, and Shepherds Bush, and just moments from Kensington Olympia. Residents enjoy easy access to numerous public transport options, including bus, overground, and tube stations nearby. The vibrant neighbourhood is dotted with local restaurants and bars, making this apartment an ideal choice for those seeking a blend of comfort, convenience, and urban sophistication in one of London's most desirable areas.

- 2 Double bedrooms
- 1 Bathroom
- Concierge
- Lift
- Resident gym
- Communal gardens
- Approx 740.8 sq ft / 68.8 sq m
- EPC: B