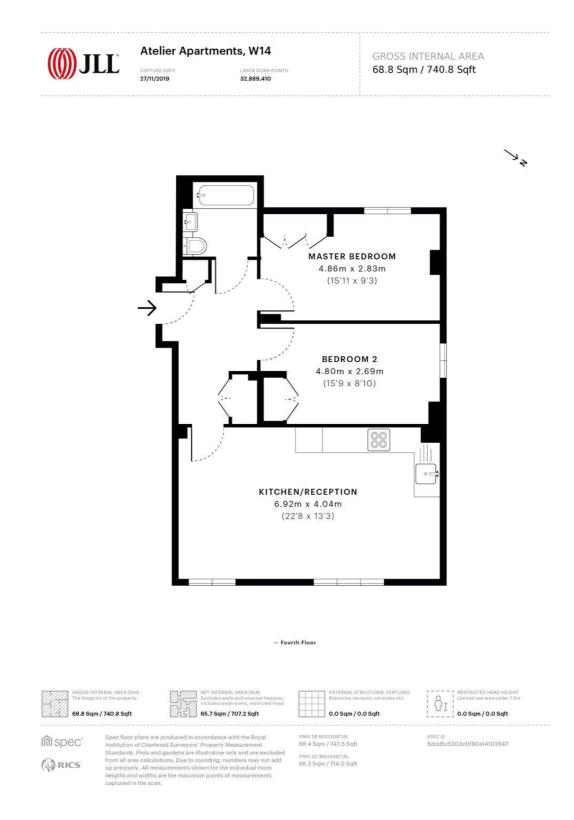

- 2 Double bedrooms
- 1 Bathroom
- Concierge
- Lift
- Resident gym
- Communal gardens
- Approx 740.8 sq ft / 68.8 sq m
- EPC: B

## Floorplan

741 sq ft | 69 sq m

Kensington

387 Kensington High Street, London W14 8QA +4420 7087 5696 lettingskensington@eu.jll.com

Urban living, your way.