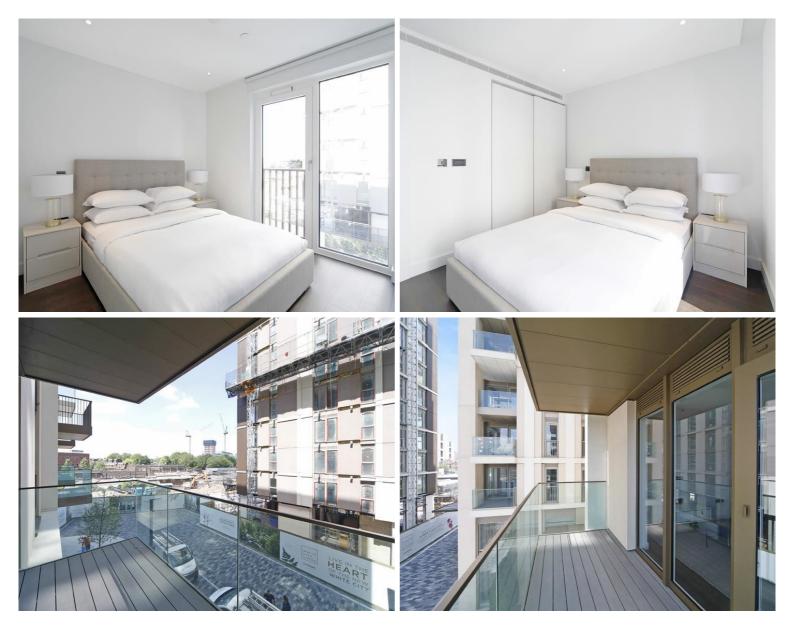

## Description

A brand new luxurious one-bedroom apartment to let with private balcony in the award-winning White City Living development. Arranged over the second floor, property comprises one double bedroom, stylish family sized bathroom, large open plan kitchen and living room leading to a private balcony with fantastic views. White city living is a beautiful development set in tranquil communal landscaped gardens and is located next to Westfield and Wood Lane tube station. Other benefits include 24-hour concierge, resident only facilities including gym, spa, cinema, and swimming pool. This property is offered on a furnished basis, is ready for immediate occupancy and is professionally managed for tenant's peace of mind.

- 1 bed, 1 bath
- Private balcony
- 24 Hour concierge
- Gym, swimming pool, cinema
- Approx 544 sq ft (50 sq m)
- Furnished
- EPC: B
- Council tax: Band E
- Deposit amount: £3,250 (estimate) and an initial holding deposit of 1 week's rent is payable to res