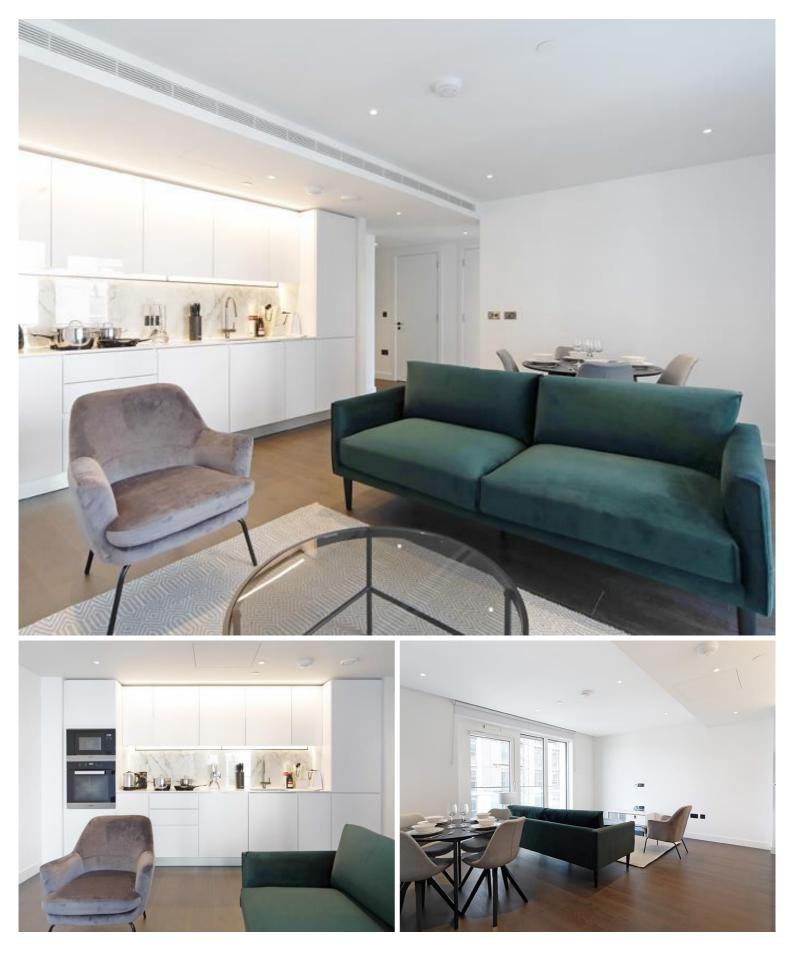

## Description

A brand new luxurious one-bedroom apartment to let with private balcony in the award-winning White City Living development. Arranged over the second floor, property comprises one double bedroom, stylish family sized bathroom, large open plan kitchen and living room leading to a private balcony with fantastic views. White city living is a beautiful development set in tranquil communal landscaped gardens and is located next to Westfield and Wood Lane tube station. Other benefits include 24-hour concierge, resident only facilities including gym, spa, cinema, and swimming pool. This property is offered on a furnished basis, is ready for immediate occupancy and is professionally managed for tenant's peace of mind.

- 1 bed, 1 bath
- Private balcony
- 24 Hour concierge
- Gym, swimming pool, cinema
- Approx 544 sq ft (50 sq m)
- Furnished
- EPC: B
- Council tax: Band E
- Deposit amount: £3,250 (estimate) and an initial holding deposit of 1 week's rent is payable to res