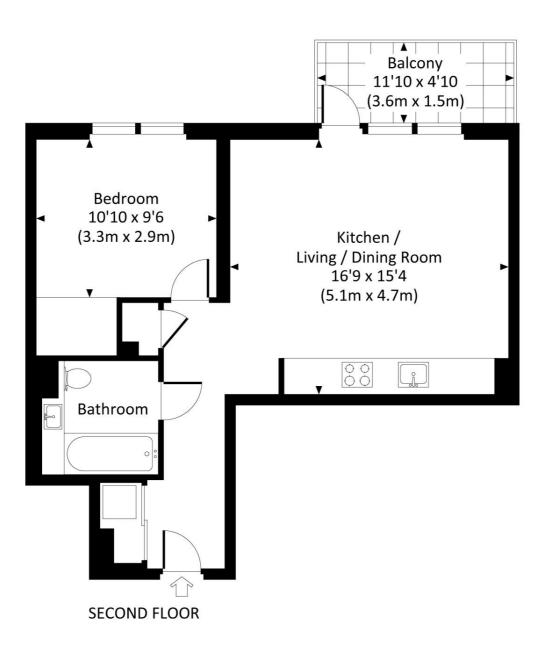

## BOWERY APARTMENTS, W12 Approx. gross internal area

544 Sq Ft. / 50.5 Sq M.

All measurements are approximate and for guidance and illustrative purposes only. Photography and Floor Plans by www.rayco.london - +44 7793 974 209