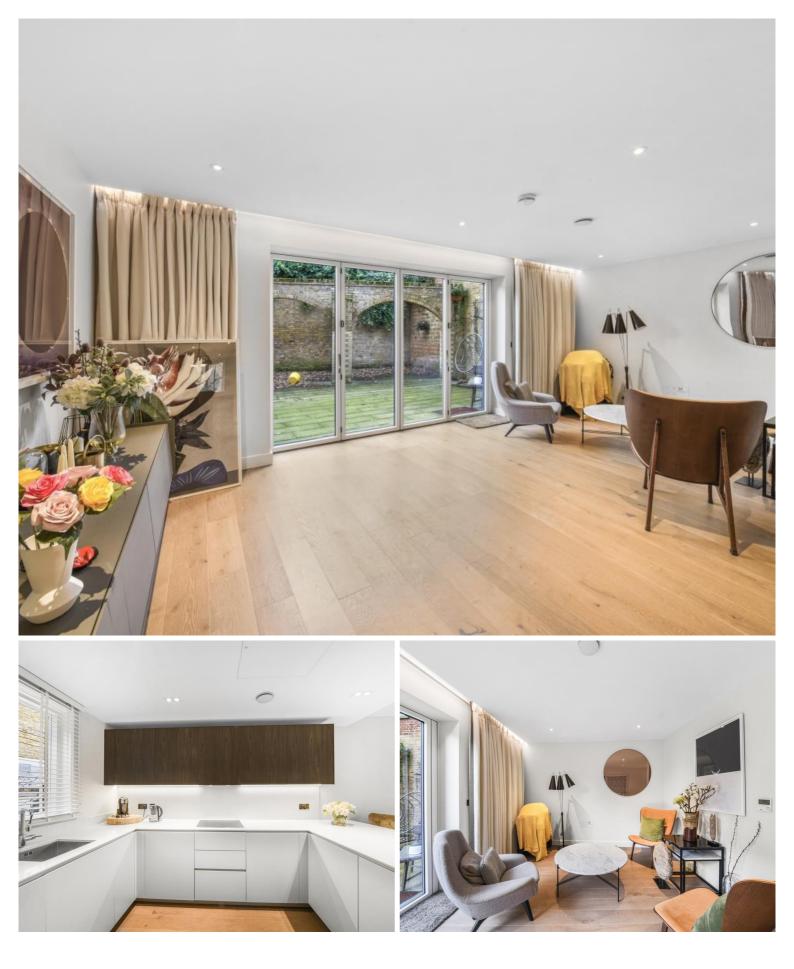

## Description

Introducing this charming freehold end of terrace house located within Wedgewood Mews, a modern gated development in SW6. The property situated over 3 floors and comprises of 4 bedrooms, 3 bathrooms (2 en-suite), a guest WC and large open plan kitchen/living room with direct access to the large private garden. The area offers great access to public transport, with several underground stations nearby. Residents can enjoy local amenities including shops, restaurants, and green spaces such as Parsons Green and Bishop's Park. The location combines a quiet residential feel with the conveniences of city living.

Service charge is £2,800 pa with an extra £420 pa for parking, Council tax band:  $\mbox{H}$ 

- Freehold Mews House
- 4 Double bedrooms
- 3 Bathrooms plus guest WC
- Private garden
- Off-street parking
- Approx 1836 sq. ft (170.6 sq. m)
- EPC B