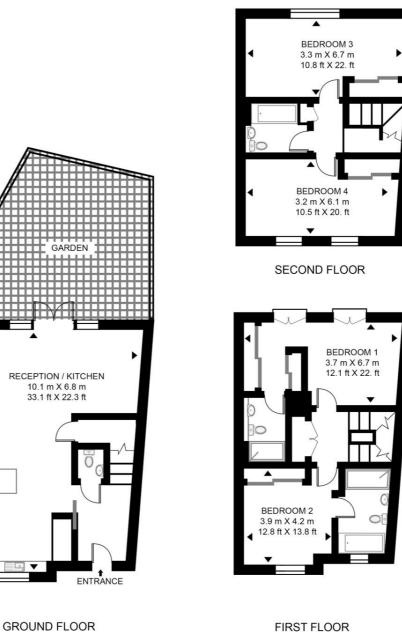

## Description

Introducing this charming freehold end of terrace house located within Wedgewood Mews, a modern gated development in SW6. The property situated over 3 floors and comprises of 4 bedrooms, 3 bathrooms (2 en-suite), a guest WC and large open plan kitchen/living room with direct access to the large private garden. The area offers great access to public transport, with several underground stations nearby. Residents can enjoy local amenities including shops, restaurants, and green spaces such as Parsons Green and Bishop's Park. The location combines a quiet residential feel with the conveniences of city living.

Service charge is £2,800 pa with an extra £420 pa for parking, Council tax band:  $\mbox{H}$ 

- Freehold Mews House
- 4 Double bedrooms
- 3 Bathrooms plus guest WC
- Private garden
- Off-street parking
- Approx 1836 sq. ft (170.6 sq. m)
- EPC B

## WEDGEWOOD MEWS, 86 FULHAM HIGH STREET

APPROXIMATE GROSS INTERNAL FLOOR AREA 1836 SQ.FT (170.6 SQ.M)

**FIRST FLOOR** 

4

This floor plan has been defined by the RICS Code of Measurement. This floor plan and all others are for approximate representative purposes only and upon usage is agreed to as such by the client. WWW: hdvirtualart.com | TEL: 0203.974.1567 | EMAIL: info@hdvirtualart.com