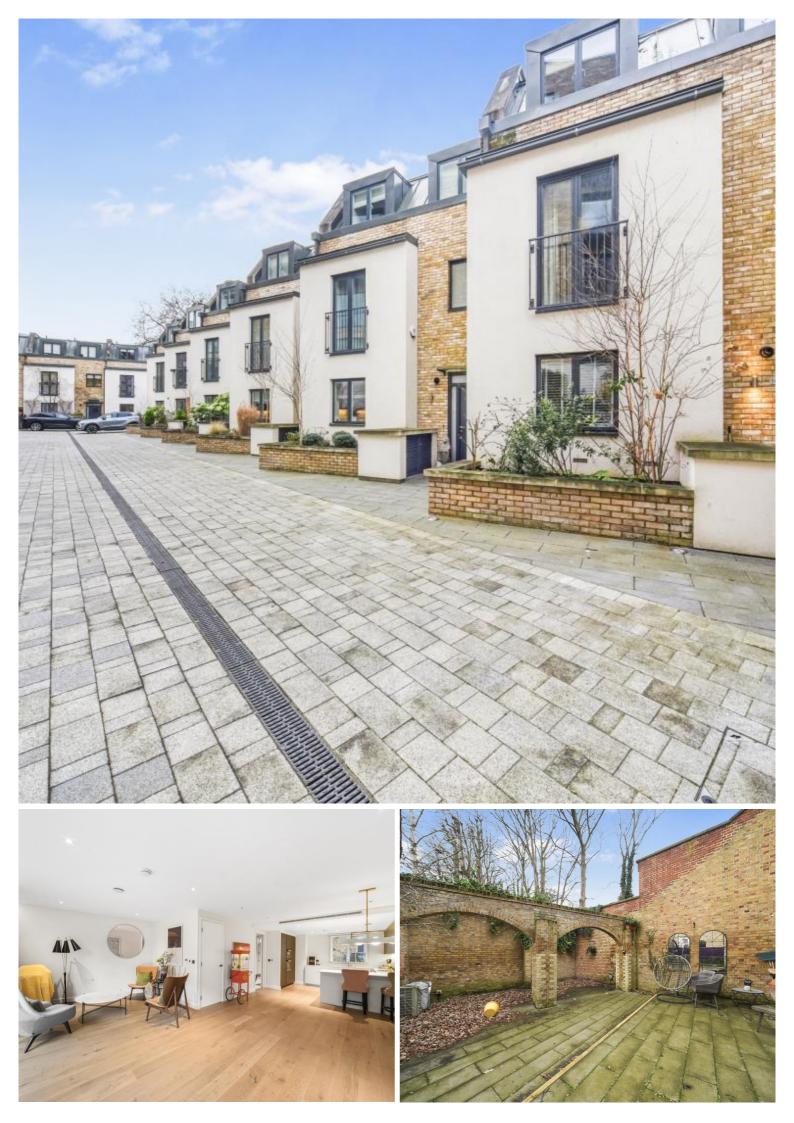

## Description

Introducing this charming freehold end of terrace house located within Wedgewood Mews, a modern gated development in SW6. The property situated over 3 floors and comprises of 4 bedrooms, 3 bathrooms (2 en-suite), a guest WC and large open plan kitchen/living room with direct access to the large private garden. The area offers great access to public transport, with several underground stations nearby. Residents can enjoy local amenities including shops, restaurants, and green spaces such as Parsons Green and Bishop's Park. The location combines a quiet residential feel with the conveniences of city living.

Service charge is £2,800 pa with an extra £420 pa for parking, Council tax band:  $\mbox{H}$ 

- Freehold Mews House
- 4 Double bedrooms
- 3 Bathrooms plus guest WC
- Private garden
- Off-street parking
- Approx 1836 sq. ft (170.6 sq. m)
- EPC B