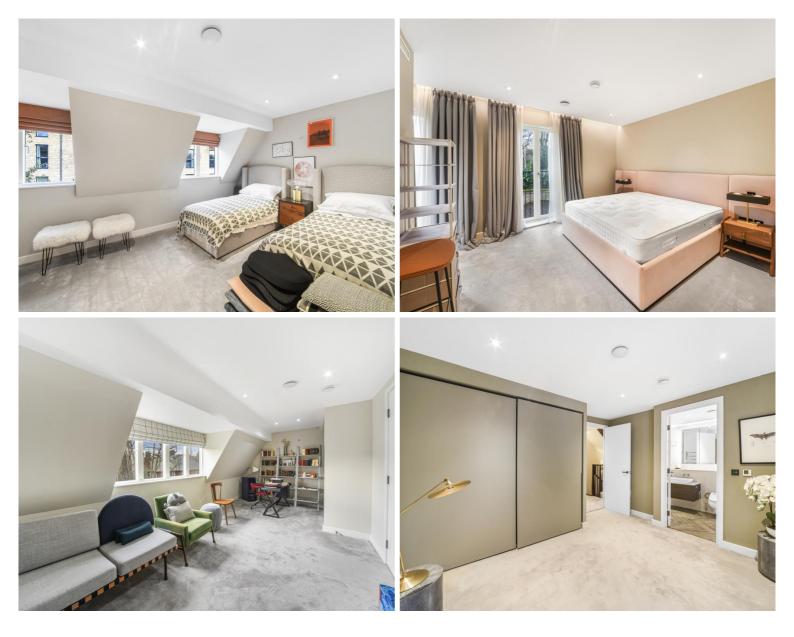

## Description

Introducing this charming freehold end of terrace house located within Wedgewood Mews, a modern gated development in SW6. The property situated over 3 floors and comprises of 4 bedrooms, 3 bathrooms (2 en-suite), a guest WC and large open plan kitchen/living room with direct access to the large private garden. The area offers great access to public transport, with several underground stations nearby. Residents can enjoy local amenities including shops, restaurants, and green spaces such as Parsons Green and Bishop's Park. The location combines a quiet residential feel with the conveniences of city living.

Service charge is £2,800 pa with an extra £420 pa for parking, Council tax band:  $\mbox{H}$ 

- Freehold Mews House
- 4 Double bedrooms
- 3 Bathrooms plus guest WC
- Private garden
- Off-street parking
- Approx 1836 sq. ft (170.6 sq. m)
- EPC B