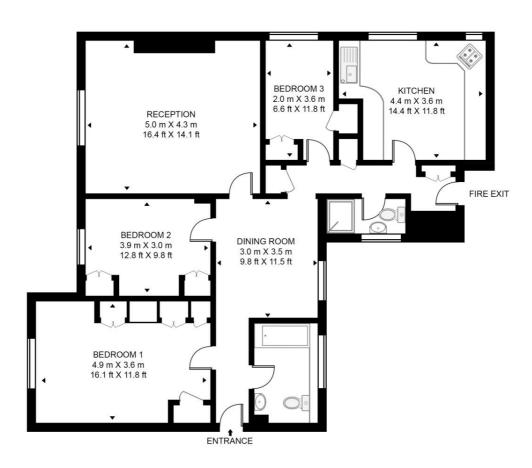

## Floorplan

1,200 sq ft | 112 sq m

#### NORTH END HOUSE, FITZ-JAMES AVENUE

APPROXIMATE GROSS INTERNAL FLOOR AREA 1200 SQ.FT (111 SQ.M)

#### SEVENTH FLOOR

This floor plan has been defined by the RICS Code of Measurement. This floor plan and all others are for approximate representative purposes only and upon usage is agreed to as such by the client.