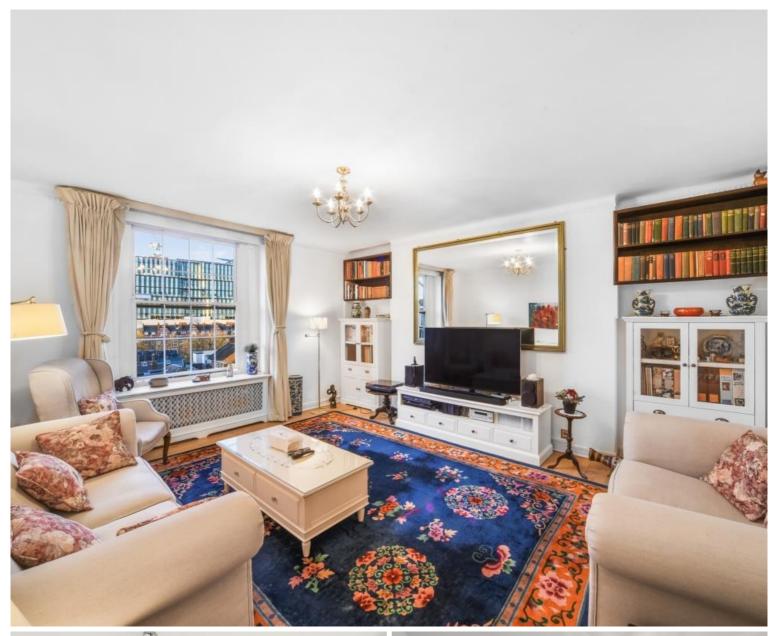

### **Description**

A beautiful 3 bedroom apartment nestled on the 7th floor of a prestigious gated development, 530 yards from West Kensington station. This sophisticated home harmoniously combines contemporary comfort with classic charm in one of London's most coveted neighbourhoods. As you step inside, you're greeted by a spacious hallway, so generous in size that it's currently utilized as a welcoming dining area. Warm wooden flooring flows throughout the home, complemented by stylish sash windows that add character. The large kitchen is perfect for entertaining while cooking but also there is a separate living room with its lovely 7th-floor views. All 3 bedrooms feature integrated storage spaces, ensuring ample room for belongings. A well-appointed bathroom and dedicated shower room complete the living space. Residents enjoy a peaceful and secure environment, complemented by thoughtful concierge service and well-maintained outdoor spaces. The lovely tree-lined Fitzjames Avenue boasts convenient proximity to excellent schools, the amenities of High Street Kensington and Hammersmith, and the upcoming (2025) Olympia London Exhibition Centre, which is just a short walk away and poised to revitalize the neighbourhood. With easy access to West Kensington, Barons Court, and Kensington Olympia stations, this location ensures seamless connectivity to Heathrow and the rest of London.

- Secure gated development
- 3 Bedrooms
- 2 Bathrooms
- 24Hr porter
- Expansive well-maintained communal gardens
- Car parking available in development £55-£65/month
- West Kensington station within 530 yards
- Short walk to the upcoming Olympia London Exhibition Centre
- Approx 1200 sq ft / 111 sq m
- EPC D