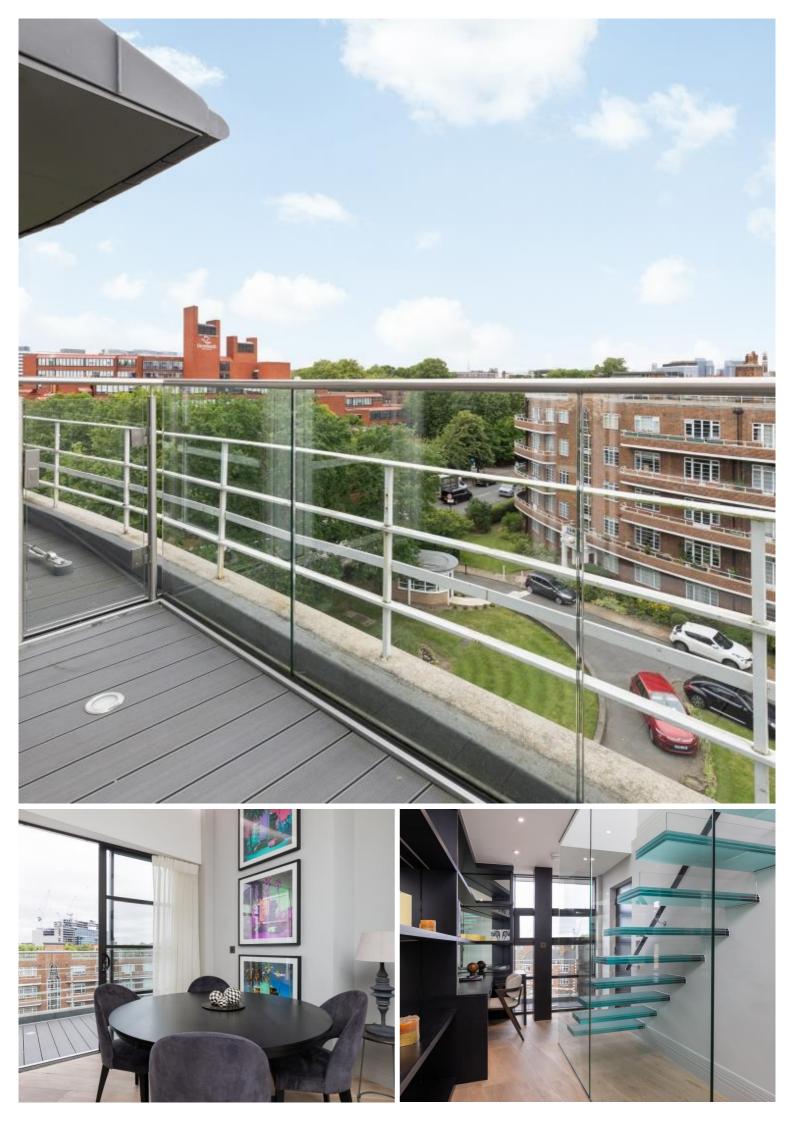

## Description

The penthouses were built over an existing and highly sought after mansion block near Barons Court and have been constructed with an emphasis on quality. This penthouse boasts generous external area and secure off-street parking for one car. The living area parades exceptional features, such as, high ceilings and contemporary styling. Natural light is a prominent throughout this penthouse, elevating its allure even further.

The kitchen has been handsomely fitted and hosts premium appliances, marble worktops and bespoke joinery. Both bedrooms offer an ensuite, fitted storage and share the enjoyment of the terrace. The entrance hall has a fitted working office area, a guest cloakroom and a charming, cantilevered glass staircase leading to the external area. The property is equipped with air conditioning throughout and is serviced by a spacious lift. A porter/caretaker is also on-site.