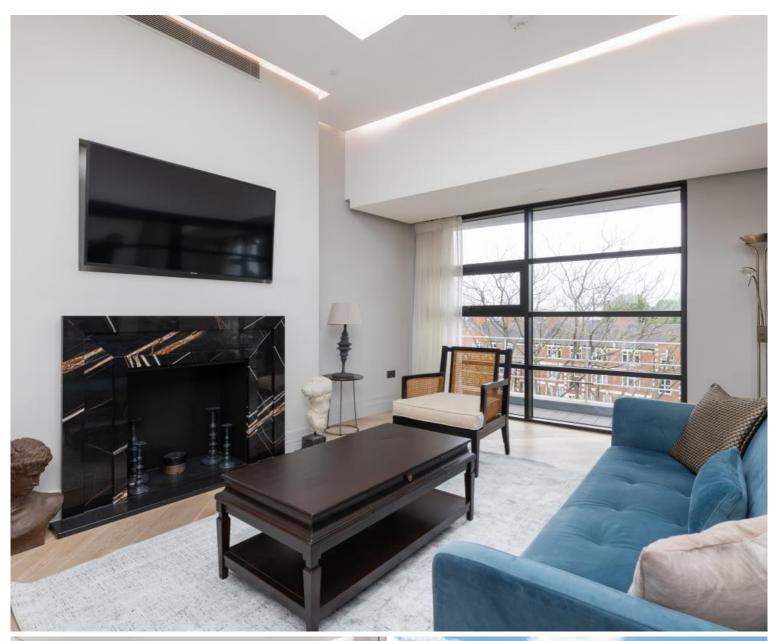

## Description

The penthouses were built over an existing and highly sought after mansion block near Barons Court and have been constructed with an emphasis on quality. This penthouse boasts generous external area and secure off-street parking for one car. The living area parades exceptional features, such as, high ceilings and contemporary styling. Natural light is a prominent throughout this penthouse, elevating its allure even further.

The kitchen has been handsomely fitted and hosts premium appliances, marble worktops and bespoke joinery. Both bedrooms offer an ensuite, fitted storage and share the enjoyment of the terrace. The entrance hall has a fitted working office area, a guest cloakroom and a charming, cantilevered glass staircase leading to the external area. The property is equipped with air conditioning throughout and is serviced by a spacious lift. A porter/caretaker is also on-site.