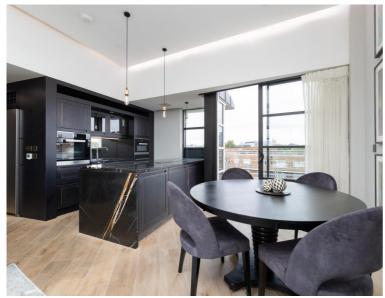

The kitchen has been handsomely fitted and hosts premium appliances, marble worktops and bespoke joinery. Both bedrooms offer an ensuite, fitted storage and share the enjoyment of the terrace. The entrance hall has a fitted working office area, a guest cloakroom and a charming, cantilevered glass staircase leading to the external area. The property is equipped with air conditioning throughout and is serviced by a spacious lift. A porter/caretaker is also on-site.