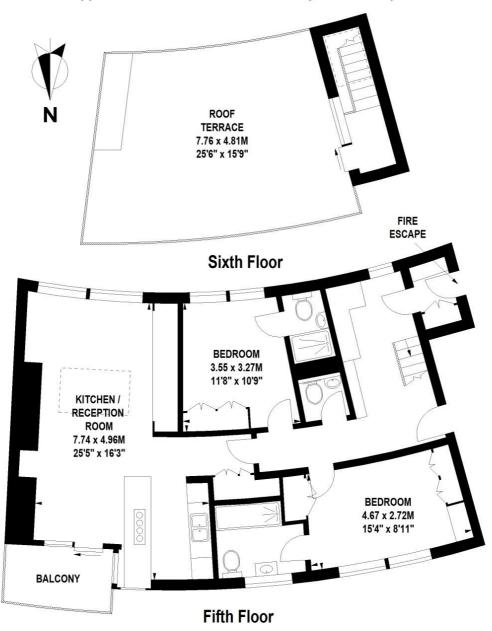

## Floorplan

1,012 sq ft | 94 sq m

## Penthouse, Barons Keep, Gliddon Road, W14

Approximate Gross Internal Area 94 sq m / 1012 sq ft

Floor Plan produced JLL Mays Floorplans © . Tel 020 3397 4594 Illustration for identification purposes only, not to scale
All measurements are maximum, and include wardrobes and window bays where applicable