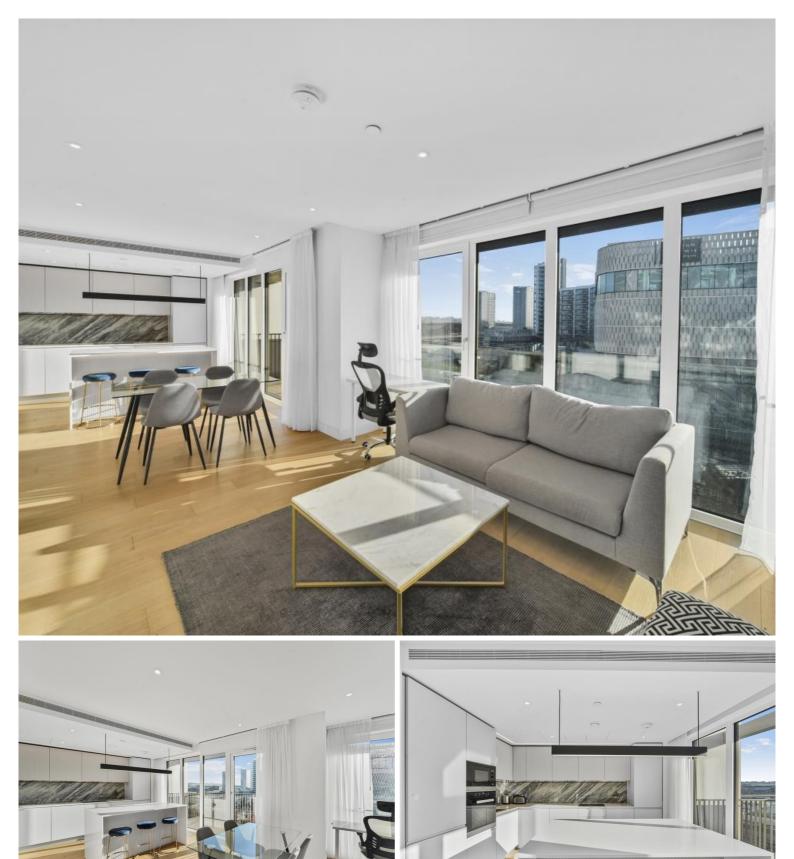

### **Description**

Exquisite 2 bedroom apartment, situated on the 4th floor of the prestigious Lincoln Apartments in White City Living that combines luxurious features with practical design, presenting an exceptional opportunity for sophisticated urban living. A well -designed hallway welcomes you, featuring practical storage rooms and a convenient guest WC. Moving further into the apartment the living space unfolds revealing a bright open-plan design that caters to both relaxation and entertainment. Expansive floor-to-ceiling windows dominate this space, flooding it with natural light, offering glimpse of the stunning landscape beyond and access to the private balcony to enjoy the view from outside. The sleek kitchen boasts premium appliances and is centred around a stylish American-style island. Both double bedrooms are thoughtfully designed with integrated storage spaces and unique angled bay windows, adding character to these tranquil retreats. Each bedroom benefits from its own en-suite bathroom, ensuring privacy and comfort. Residents enjoy exclusive amenities, including 24/7 concierge service, a sparkling pool, state-of-the-art gym, cineplex, versatile meeting room, and an inviting residents' lounge. This vibrant community perfectly balances city excitement and serene green spaces, offering easy access to local hotspots and transport links-the essence of modern living at your fingertips.

- White City Living
- 2 Double bedrooms
- 2 En-suite plus guest WC
- South-facing private balcony
- Luxury resident's facilities
- White City & Wood Lane stations within 400 yards
- Westfield shopping centre within 400 yards
- Approx 937 sq ft / 87.1 sq m
- EPC B