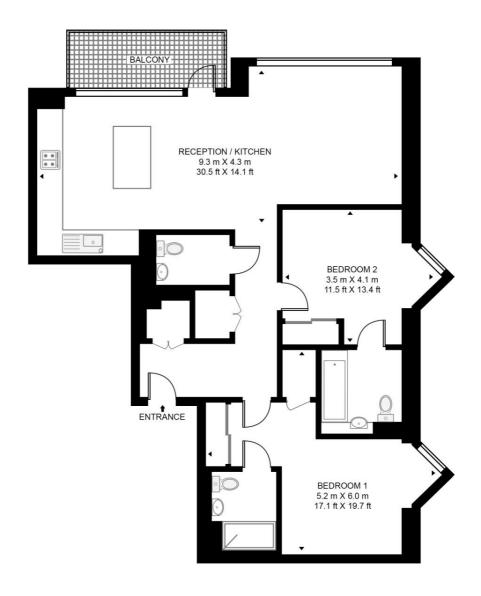

## Floorplan

937 sq ft | 87 sq m

### LINCOLN APARTMENTS, WHITE CITY LIVING

APPROXIMATE GROSS INTERNAL FLOOR AREA 937 SQ.FT (87.1 SQ.M)

#### FOURTH FLOOR

This floor plan has been defined by the RICS Code of Measurement. This floor plan and all others are for approximate representative purposes only and upon usage is agreed to as such by the client.