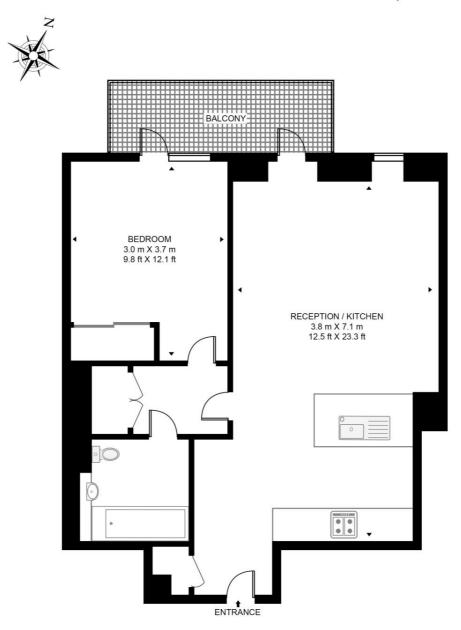

## Floorplan

548 sq ft | 51 sq m

#### BELVEDERE ROW, WHITE CITY LIVING

APPROXIMATE GROSS INTERNAL FLOOR AREA 548 SQ.FT (50.9 SQ.M)

#### THIRD FLOOR

This floor plan has been defined by the RICS Code of Measurement. This floor plan and all others are for approximate representative purposes only and upon usage is agreed to as such by the client.