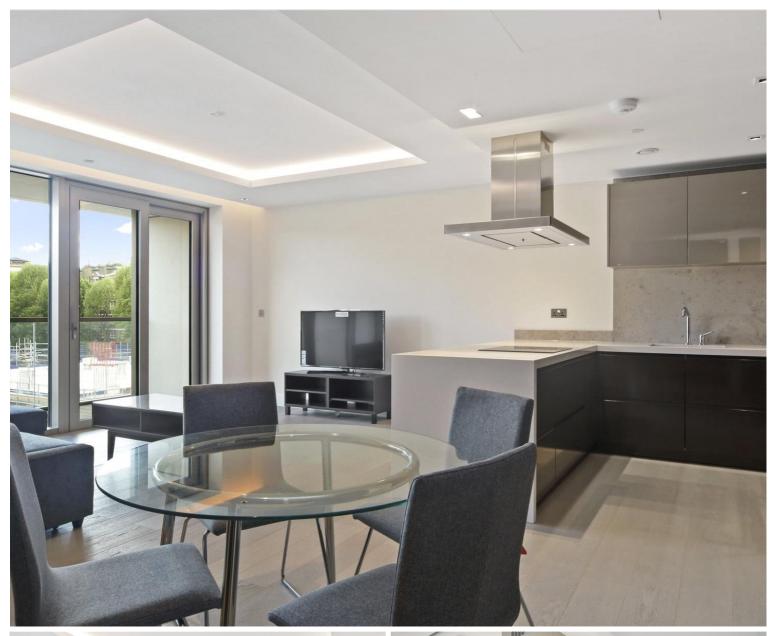

## Description

A brand new two bedroom apartment to rent in Kensington Row, phase two of the prestigious 375 Kensington High Street development, phase II. Property comprises two double bedrooms, two bathrooms (one en-suite), storage cupboard, open plan kitchen and living room. With floor to ceiling windows leading to a private balcony, this property benefits from a lot of natural light. One parking space is available by separate negotiation. Arranged over the second floor, this property is offered on a fully furnished basis. Other benefits include 24 hour concierge, swimming pool, gym, steam room, sauna, cinema room and business suite.

- 2 Bedrooms
- 2 Bathrooms
- Private balcony
- 24 Hour concierge
- Gym, swimming pool, cinema
- Approx 1020 sq ft (95 sq m)
- Furnished
- EPC: B
- Council tax: Band G
- Deposit amount: £7,800 (estimate) and an initial holding deposit of 1 week's rent is payable to res