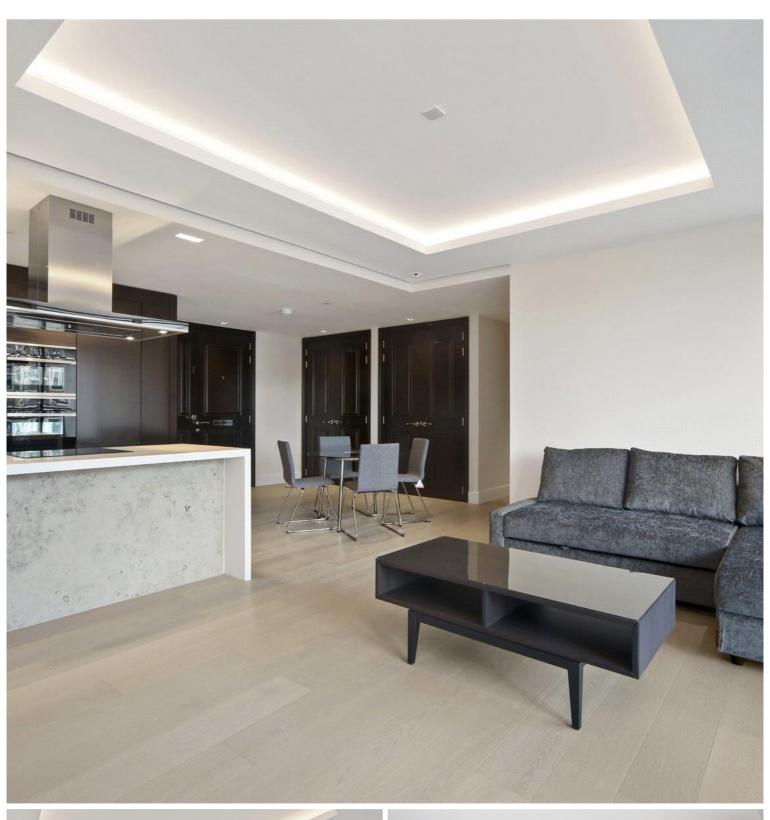

## Description

A brand new two bedroom apartment to rent in Kensington Row, phase two of the prestigious 375 Kensington High Street development, phase II. Property comprises two double bedrooms, two bathrooms (one en-suite), storage cupboard, open plan kitchen and living room. With floor to ceiling windows leading to a private balcony, this property benefits from a lot of natural light. One parking space is available by separate negotiation. Arranged over the second floor, this property is offered on a fully furnished basis. Other benefits include 24 hour concierge, swimming pool, gym, steam room, sauna, cinema room and business suite.

- 2 Bedrooms
- 2 Bathrooms
- Private balcony
- 24 Hour concierge
- Gym, swimming pool, cinema
- Approx 1020 sq ft (95 sq m)
- Furnished
- EPC: B
- Council tax: Band G
- Deposit amount: £7,800 (estimate) and an initial holding deposit of 1 week's rent is payable to res