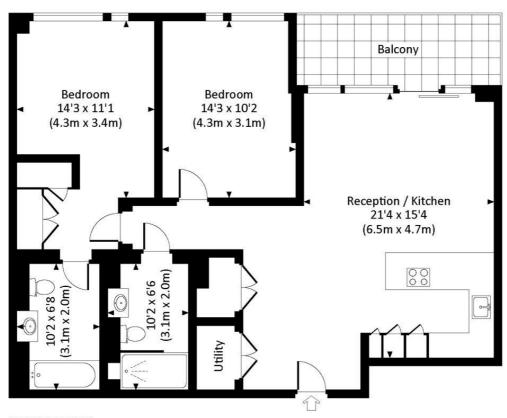

## Floorplan

1,020 sq ft | 95 sq m

## THOMAS EARLE HOUSE, WARWICK LANE, W14

Approx. gross internal area 1020 Sq Ft. / 94.8 Sq M.

SECOND FLOOR

All measurements have been made in accordance with RICS Code of Measuring Practice which are approximate only and only for illustrative purposes. For the avoidance of doubt, Dowling lones besign shall not be liable for any reliance on these measurements. © 2018 kww.dowlinggiones.com 020 76.10 9933