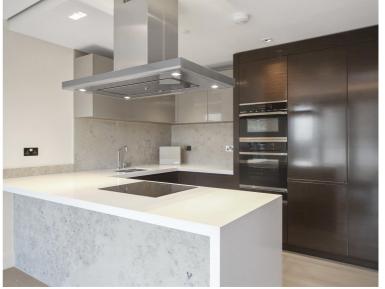

## Description

A brand new two bedroom apartment to rent in Kensington Row, phase two of the prestigious 375 Kensington High Street development, phase II. Property comprises two double bedrooms, two bathrooms (one en-suite), storage cupboard, open plan kitchen and living room. With floor to ceiling windows leading to a private balcony, this property benefits from a lot of natural light. One parking space is available by separate negotiation. Arranged over the second floor, this property is offered on a fully furnished basis. Other benefits include 24 hour concierge, swimming pool, gym, steam room, sauna, cinema room and business suite.

- 2 Bedrooms
- 2 Bathrooms
- Private balcony
- 24 Hour concierge
- Gym, swimming pool, cinema
- Approx 1020 sq ft (95 sq m)
- Furnished
- EPC: B
- Council tax: Band G
- Deposit amount: £7,800 (estimate) and an initial holding deposit of 1 week's rent is payable to res