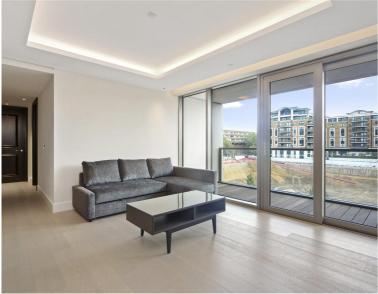

## Description

A brand new two bedroom apartment to rent in Kensington Row, phase two of the prestigious 375 Kensington High Street development, phase II. Property comprises two double bedrooms, two bathrooms (one en-suite), storage cupboard, open plan kitchen and living room. With floor to ceiling windows leading to a private balcony, this property benefits from a lot of natural light. One parking space is available by separate negotiation. Arranged over the second floor, this property is offered on a fully furnished basis. Other benefits include 24 hour concierge, swimming pool, gym, steam room, sauna, cinema room and business suite.

- 2 Bedrooms
- 2 Bathrooms
- Private balcony
- 24 Hour concierge
- Gym, swimming pool, cinema
- Approx 1020 sq ft (95 sq m)
- Furnished
- EPC: B
- Council tax: Band G
- Deposit amount: £7,800 (estimate) and an initial holding deposit of 1 week's rent is payable to res