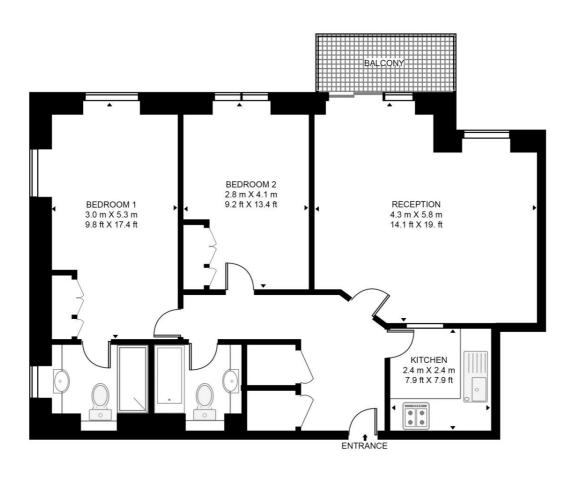

## Floorplan

852 sq ft | 79 sq m

#### **TOLLARD HOUSE, 388 KENSINGTON HIGH STREET**

APPROXIMATE GROSS INTERNAL FLOOR AREA 852 SQ.FT (79.2 SQ.M)

#### SECOND FLOOR

This floor plan has been defined by the RICS Code of Measurement. This floor plan and all others are for approximate representative purposes only and upon usage is agreed to as such by the client.