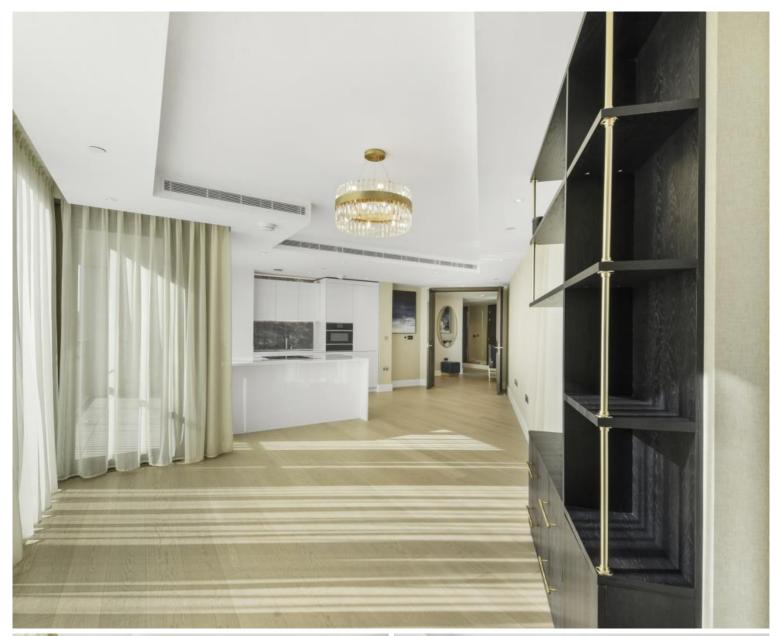

There is a charming open-plan kitchen reception, where double aspect views enhance the flood of natural light through the floor -to-ceiling windows. High-quality appliances complement the kitchen, while warm wooden flooring adds a touch of elegance throughout.

The double bedroom is a haven of tranquillity, featuring an elegant integrated wardrobe that offers ample storage space. Both the bedroom and reception area have access to the west-facing balcony, inviting you to soak in the beautiful sunsets and unwind in style. The fully tiled bathroom is a spacious and elegant space to retreat to after a long day.

Sherrin House benefit from secure living, with a 24-hour concierge and video entry system providing peace of mind. This prestigious development offering a luxury fitness studio, swimming pool, sauna and steam room, cinema room and more.