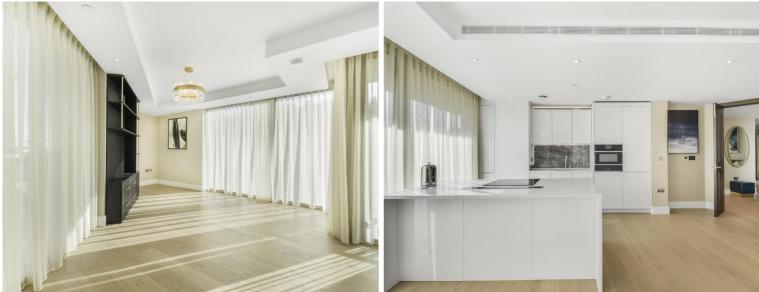

There is a charming open-plan kitchen reception, where double aspect views enhance the flood of natural light through the floor -to-ceiling windows. High-quality appliances complement the kitchen, while warm wooden flooring adds a touch of elegance throughout.

The double bedroom is a haven of tranquillity, featuring an elegant integrated wardrobe that offers ample storage space. Both the bedroom and reception area have access to the west-facing balcony, inviting you to soak in the beautiful sunsets and unwind in style. The fully tiled bathroom is a spacious and elegant space to retreat to after a long day.