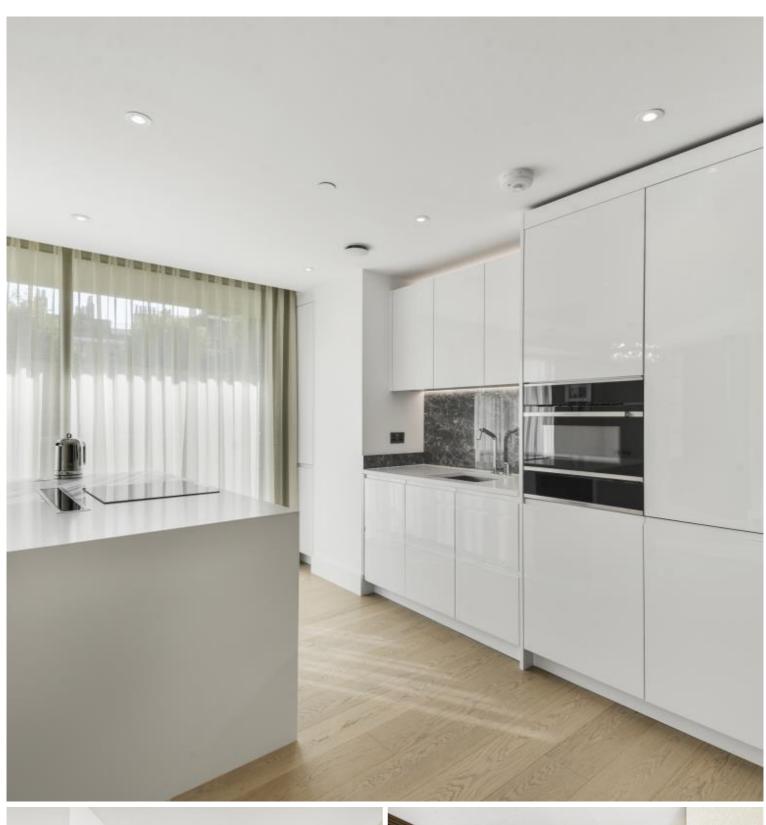

There is a charming open-plan kitchen reception, where double aspect views enhance the flood of natural light through the floor -to-ceiling windows. High-quality appliances complement the kitchen, while warm wooden flooring adds a touch of elegance throughout.