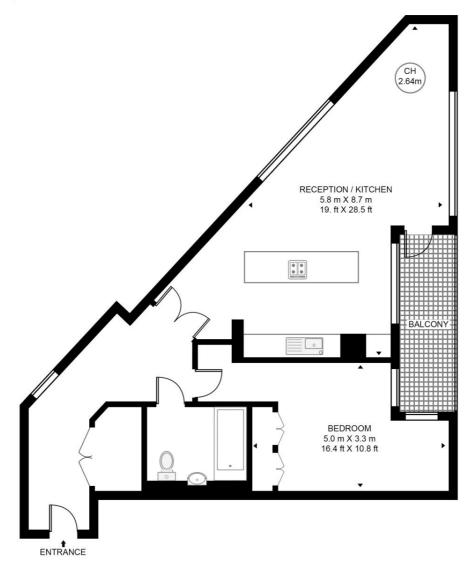

## Floorplan

554 sq ft | 52 sq m

#### SHERRIN HOUSE, 9 WARWICK LANE

APPROXIMATE GROSS INTERNAL FLOOR AREA 554 SQ.FT (51.5 SQ.M)

#### SECOND FLOOR

This floor plan has been defined by the RICS Code of Measurement. This floor plan and all others are for approximate representative purposes only and upon usage is agreed to as such by the client.