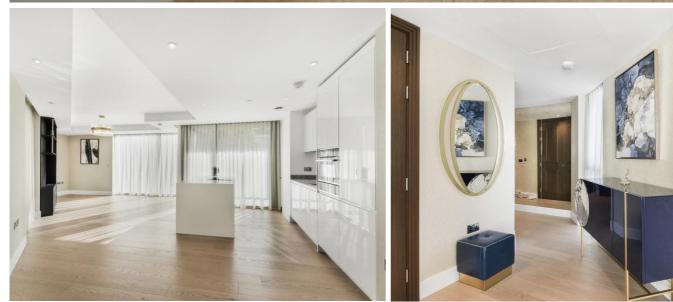

There is a charming open-plan kitchen reception, where double aspect views enhance the flood of natural light through the floor -to-ceiling windows. High-quality appliances complement the kitchen, while warm wooden flooring adds a touch of elegance throughout.

The double bedroom is a haven of tranquillity, featuring an elegant integrated wardrobe that offers ample storage space. Both the bedroom and reception area have access to the west-facing balcony, inviting you to soak in the beautiful sunsets and unwind in style. The fully tiled bathroom is a spacious and elegant space to retreat to after a long day.