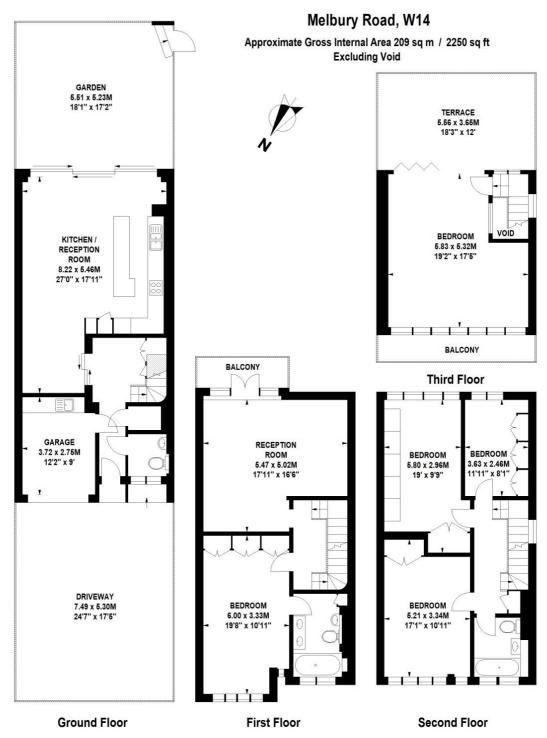

## Floorplan

2,250 sq ft | 209 sq m

Floor Plan produced for JLL by Mays Floorplans © . Tel 020 3397 4594 Illustration for identification purposes only, not to scale All measurements are maximum, and include wardrobes and window bays where applicable