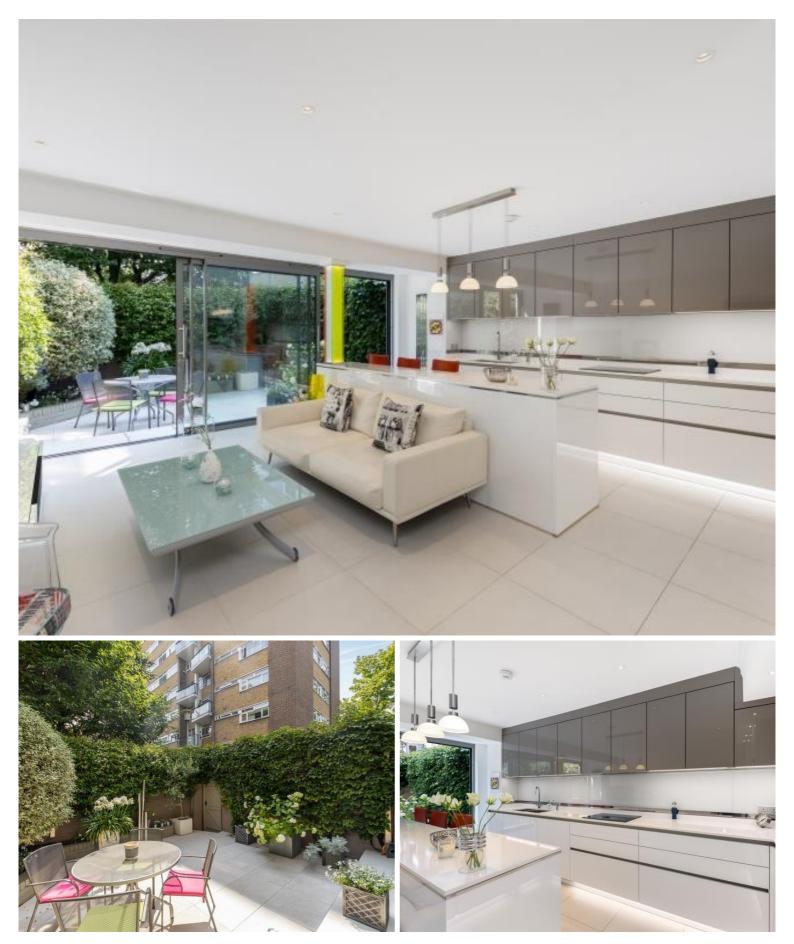

## Description

Introducing this charming, 3-storey freehold town house nestled in a sought-after area 0.2 miles walk away from the beautiful Holland Park and within close proximity to popular attractions such as Kensington Palace and the Notting Hill neighbourhood. Boasting approximately 2250 sq ft of living space, this residence offers a perfect blend of sophistication and comfort. You are greeted by a private driveway and garage, providing ample parking space. The ground floor presents a spacious and modern open-plan kitchen/reception room with elegant floor-to-ceiling glass panels that flood the space with natural light, seamlessly merging the indoors with the outdoors. The south-east facing private garden provides a tranquil escape for relaxation and entertainment. On the upper level there is another sophisticated living room with its own balcony, offering views of the delightful garden. The main bedroom on this level features an en-suite bathroom and ample space. Moving up to the second floor, there are 3 additional bedrooms, each thoughtfully equipped with integrated storage. A communal bathroom serves this level, providing convenience and comfort to all occupants. The top floor of this remarkable home unveils the 5th spacious double bedroom, exuding a sense of privacy and tranquillity. This room grants access to both its own terrace, and a balcony on the other side.

- 3-Storey freehold town house
- 5 Bedrooms
- 1 Open-plan kitchen/reception and 1 first floor living room
- 2 Bathrooms plus guest WC
- 2 Balconies, 1 terrace
- Driveway, garage, garden
- Within 530 yards to Kensington Olympia Station
- 350 yards to Holland Park
- Approx 2250 sq ft / 209 sq m
- EPC D