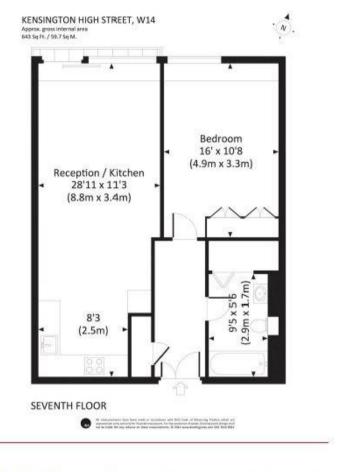

- Kensington High Street
- 1 Double bedroom
- 1 Bathroom
- Interior designed
- 24 Hour concierge
- Gym, swimming pool, cinema
- Approx. 643 sq ft / 59.7 sq m
- EPC: B
- Council tax band: F

387 Kensington High Street London W14 80 4 #Londonwedential These particulars are for general information only and do not constitute any part of an offer or notificate. All statements contained therein are made without responsibility on the part of the western or formation and are not the western benefit upon an attention referent instruction of filest. Instructing purchases not a satisfy these solves, by impaction, or otherwise, asterds correctment of the measurests or dissociates contained in the expertations. All will make an initiation over the context of the particulars. All will make an initiation over the context of the particulars. All will make an initiation over the context of the particular all for all makes the context of the particular all for all makes the particular all for all makes the context of the particular all forms of the particular all fo