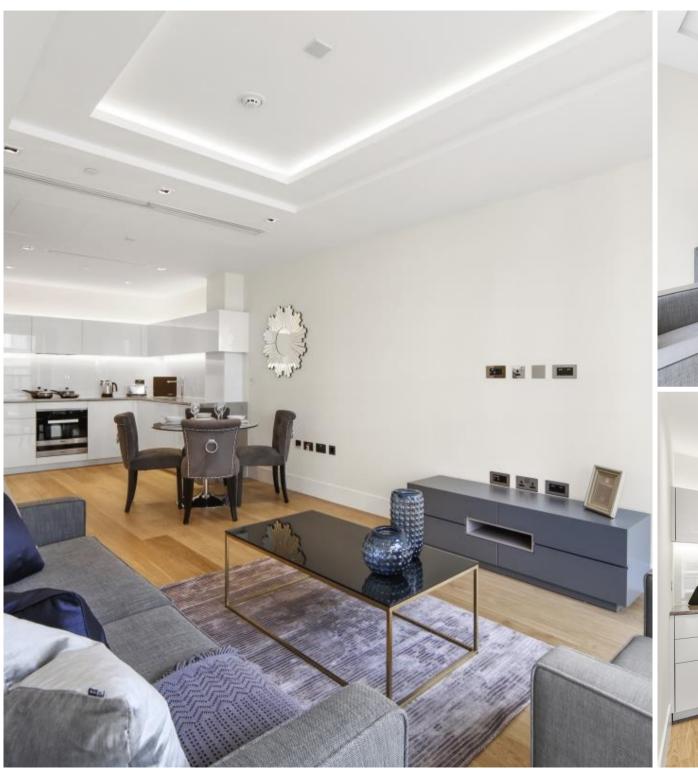

## **Description**

A luxury seventh floor 1 bedroom apartment (with lift) in this prestigious development on Kensington High Street. This apartment is one of the premium plots within the building with views over the garden. The property consists of main bedroom with built-in storage, large stylish bathroom, reception room and a fully fitted, open-plan kitchen. The development offers 24-hour concierge service. state of the art business suite, private cinema room, landscaped courtyard, a bespoke swimming pool and a range of fitness and spa facilities to promote the most opulent way of living.

- Kensington High Street
- 1 Double bedroom
- 1 Bathroom
- Interior designed
- 24 Hour concierge
- Gym, swimming pool, cinema
- Approx. 643 sq ft / 59.7 sq m
- EPC: B
- Council tax band: F

387 Kensington High Street London W14 80 4 #Londonwedential These particulars are for general information only and do not constitute any part of an offer or notificate. All statements contained therein are made without responsibility on the part of the western or formation and are not the western benefit upon an attention referent instruction of filest. Instructing purchases not a satisfy these solves, by impaction, or otherwise, asterds correctment of the measurests or dissociates contained in the expertations. All will make an initiation over the context of the particulars. All will make an initiation over the context of the particulars. All will make an initiation over the context of the particular all for all makes the context of the particular all for all makes the particular all for all makes the context of the particular all forms of the particular all fo