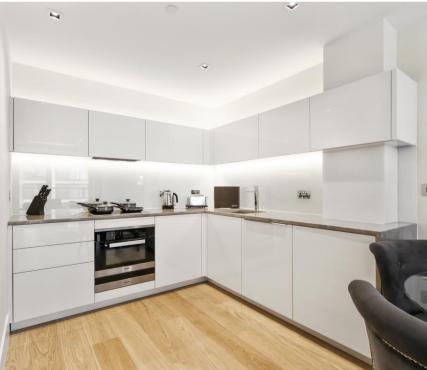

## **Description**

A luxury seventh floor 1 bedroom apartment (with lift) in this prestigious development on Kensington High Street. This apartment is one of the premium plots within the building with views over the garden. The property consists of main bedroom with built-in storage, large stylish bathroom, reception room and a fully fitted, open-plan kitchen. The development offers 24-hour concierge service. state of the art business suite, private cinema room, landscaped courtyard, a bespoke swimming pool and a range of fitness and spa facilities to promote the most opulent way of living.

- Kensington High Street
- 1 Double bedroom
- 1 Bathroom
- Interior designed
- 24 Hour concierge
- Gym, swimming pool, cinema
- Approx. 643 sq ft / 59.7 sq m
- EPC: B
- Council tax band: F

387 Kensington High Street London W14 80 4 #Londonwedential These particulars are for general information only and do not constitute any part of an offer or notificate. All statements contained therein are made without responsibility on the part of the western or formation and are not the western benefit upon an attention referent instruction of filest. Instructing purchases not a satisfy these solves, by impaction, or otherwise, asterds correctment of the measurests or dissociates contained in the expertations. All will make an initiation over the context of the particulars. All will make an initiation over the context of the particulars. All will make an initiation over the context of the particular all for all makes the context of the particular all for all makes the particular all for all makes the context of the particular all forms of the particular all fo