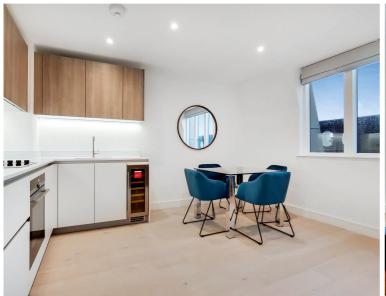

## Description

A stunning two bedroom property to let in a portered building just moments from Kensington Olympia. Arranged over the fourth floor, this property has been furnished to a very high standard and comprises two double bedrooms with built in storage, a large family sized stylish bathroom, open plan kitchen and living room with wood floors.