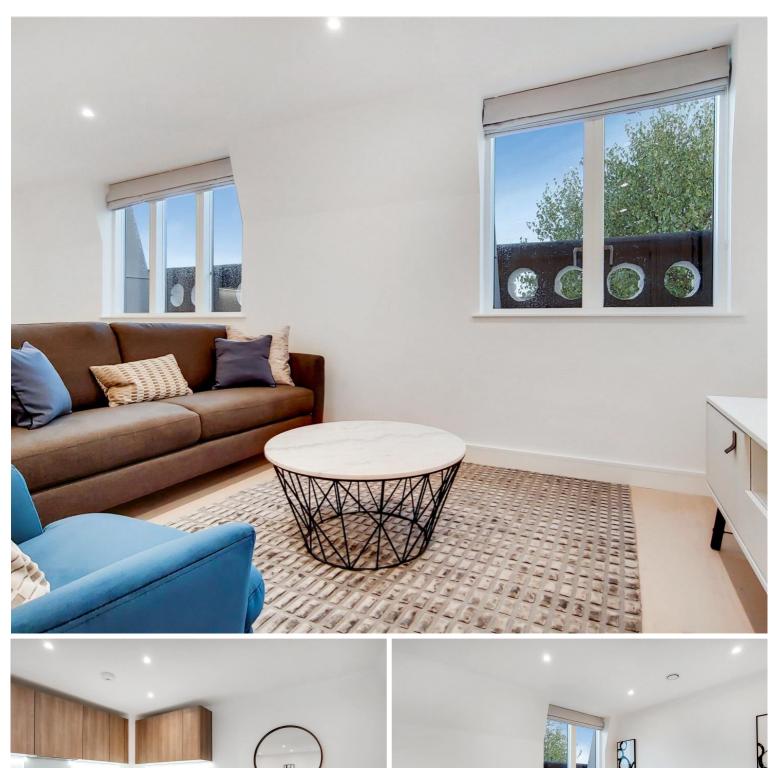

## Description

A stunning two bedroom property to let in a portered building just moments from Kensington Olympia. Arranged over the fourth floor, this property has been furnished to a very high standard and comprises two double bedrooms with built in storage, a large family sized stylish bathroom, open plan kitchen and living room with wood floors.

Atelier is a well managed new development located between Kensington High Street, Hammersmith and Shepherds bush. There are lots of bus, overground and tube stations within a short walk along with many local restaurants and bars.

- 2 Bedrooms
- 1 Bathroom
- Concierge
- Lift
- Communal gardens
- Resident gym
- Approx 741 sq ft
- Furnished
- EPC: B
- Council tax: Band G