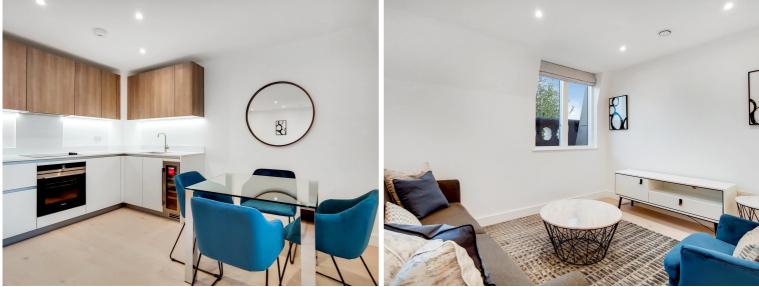

## Description

A stunning two bedroom property to let in a portered building just moments from Kensington Olympia. Arranged over the fourth floor, this property has been furnished to a very high standard and comprises two double bedrooms with built in storage, a large family sized stylish bathroom, open plan kitchen and living room with wood floors.

- 2 Bedrooms
- 1 Bathroom
- Concierge
- Lift
- Communal gardens
- Resident gym
- Approx 741 sq ft
- Furnished
- EPC: B
- Council tax: Band G