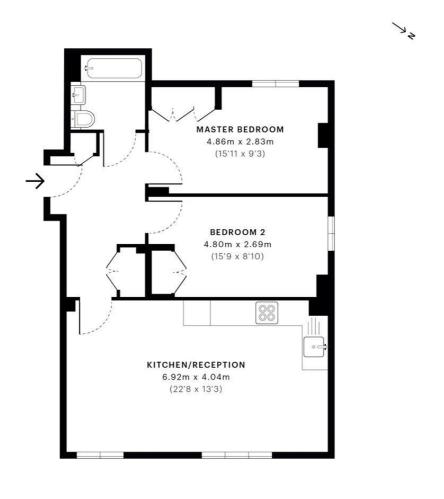

# Floorplan

796 sq ft | 74 sq m

#### Atelier Apartments, W14

32,889,410

GROSS INTERNAL AREA 68.8 Sqm / 740.8 Sqft

- Fourth Floor

65.7 Sqm / 707.2 Sqft

0.0 Sqm / 0.0 Sqft

0.0 Sqm / 0.0 Sqft

RICS