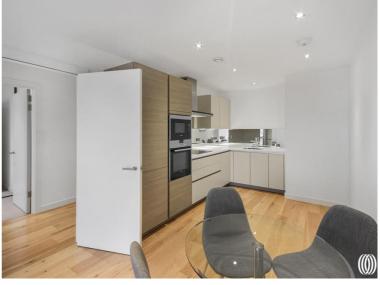

The open-plan kitchen and living room has timeless wooden flooring that is leading out onto the delightful private balcony. The double bedroom has built-in storage and the balcony is also accessible from here. The bathroom is spacious and elegantly tiled from floor to ceiling.