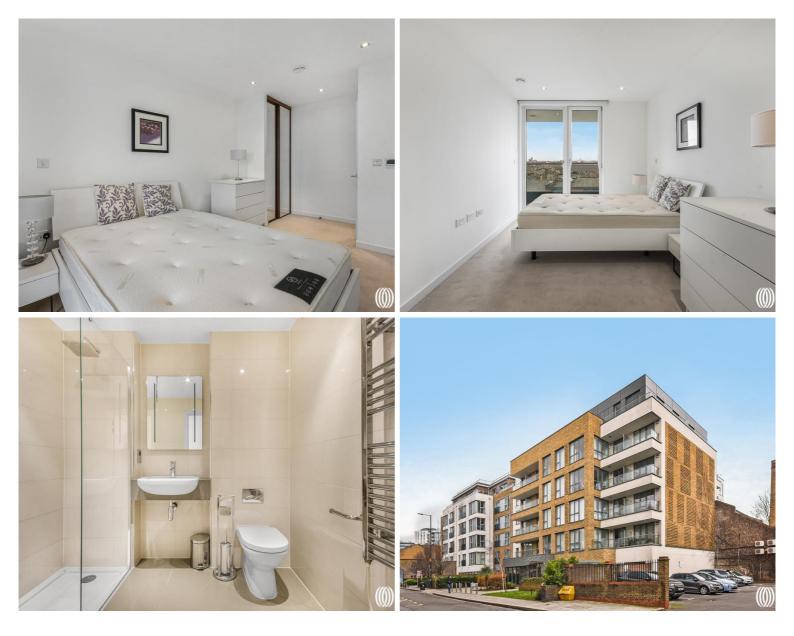

## Description

A modern and spacious 1 bedroom apartment with balcony situated in a secure development in Hammersmith.

Occupying the 4th floor, this property boasts an exquisite décor with attention to quality and thoughtful details.

The open-plan kitchen and living room has timeless wooden flooring that is leading out onto the delightful private balcony. The double bedroom has built-in storage and the balcony is also accessible from here. The bathroom is spacious and elegantly tiled from floor to ceiling.

The building is well-managed with a weekday concierge adding convenience and security for residents.

With 0.3 miles to both Hammersmith and Ravenscourt Park stations this apartment offers easy everyday commute. Just a little further away is the charming Ravenscourt Park itself with over 30 acres of beautiful gardens, open lawns, wooded areas, and a serene lake, also offering a variety of recreational facilities, including tennis and basketball courts, children's playground, and a café.

- 1 Bedroom
- 1 Bathroom
- Concierge
- Balcony
- 0.3 miles to Hammersmith and Ravenscourt Park stations
- 0.4 miles to Ravenscourt Park
- Approx 622 sq ft / 58 sq m
- EPC: B

FOURTH FLOOR

This floor plan has been defined by the RICS Code of Measurement. This floor plan and all others are for approximate representative purposes only and upon usage is agreed to as such by the client. WWW: hdvirtualart.com | TEL: 0203.974.1567 | EMAIL: info@hdvirtualart.com