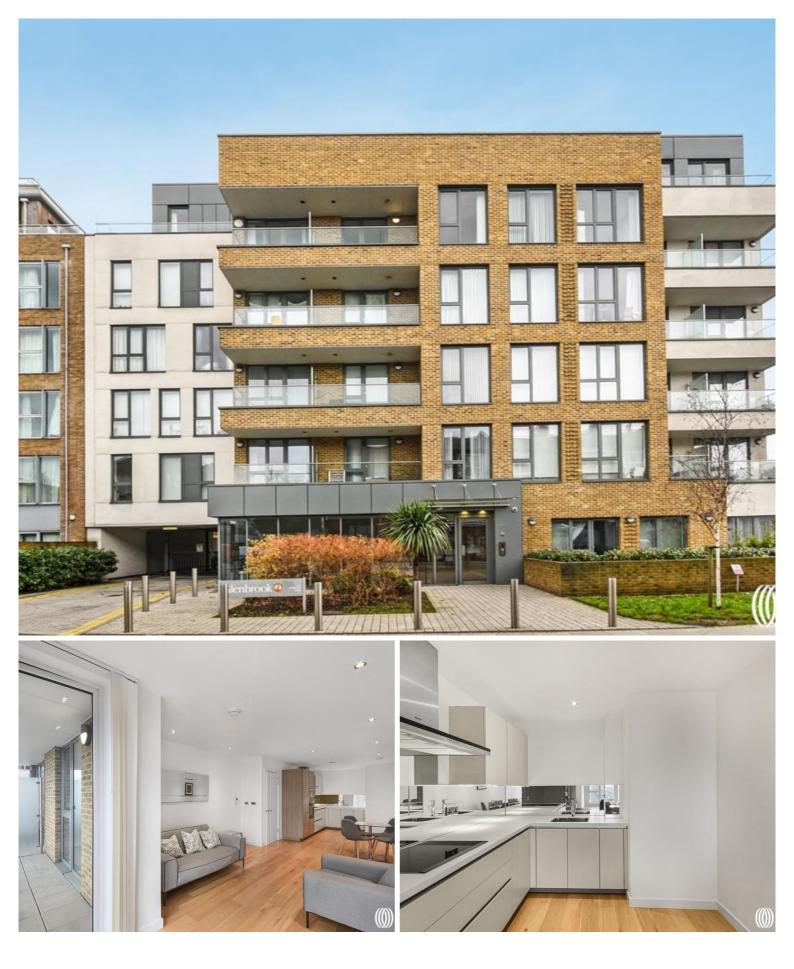

## Description

A modern and spacious 1 bedroom apartment with balcony situated in a secure development in Hammersmith.

Occupying the 4th floor, this property boasts an exquisite décor with attention to quality and thoughtful details.

The open-plan kitchen and living room has timeless wooden flooring that is leading out onto the delightful private balcony. The double bedroom has built-in storage and the balcony is also accessible from here. The bathroom is spacious and elegantly tiled from floor to ceiling.

The building is well-managed with a weekday concierge adding convenience and security for residents.

With 0.3 miles to both Hammersmith and Ravenscourt Park stations this apartment offers easy everyday commute. Just a little further away is the charming Ravenscourt Park itself with over 30 acres of beautiful gardens, open lawns, wooded areas, and a serene lake, also offering a variety of recreational facilities, including tennis and basketball courts, children's playground, and a café.