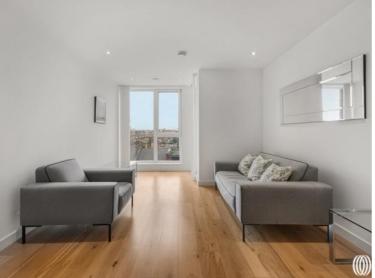

The open-plan kitchen and living room has timeless wooden flooring that is leading out onto the delightful private balcony. The double bedroom has built-in storage and the balcony is also accessible from here. The bathroom is spacious and elegantly tiled from floor to ceiling.