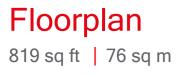

## APPROXIMATE GROSS INTERNAL FLOOR AREA 819 SQ.FT (76.1 SQ.M) • • • • **RECEPTION / KITCHEN** 5.5 m X 5.7 m 18. ft X 18.7 ft **BEDROOM 1** 4.1 m X 3.7 m 13.4 ft X 12.1 ft BEDROOM 2 4.6 m X 2.8 m 15.1 ft X 9.2 ft ENTRANCE

## SECOND FLOOR

This floor plan has been defined by the RICS Code of Measurement. This floor plan and all others are for approximate representative purposes only and upon usage is agreed to as such by the client. WWW: hdvirtualart.com | TEL: 0203.974.1567 | EMAIL: info@hdvirtualart.com