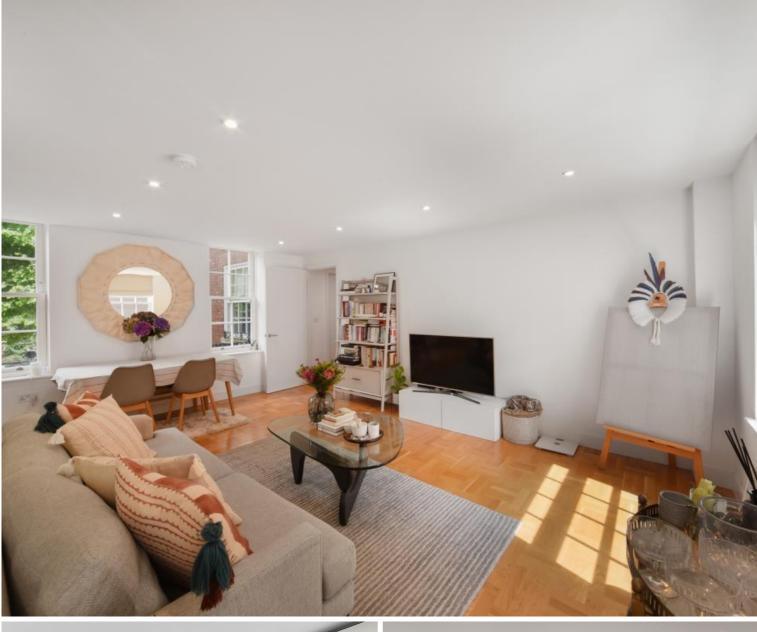

## Description

A charming 2 bedroom, 2 bathroom apartment situated in a secure gated development. Within a mere 0.7 miles from the picturesque Holland Park and 1.4 miles from the historic Kensington Gardens followed by Hyde Park, this 2nd floor apartment offering prime location, stylish urban living and a wealth of greenery nearby.

The dual aspect reception area is flooded with natural light pouring in through the elegant sash windows creating an inviting and airy atmosphere. The main bedroom features an en -suite bathroom, ensuring privacy and convenience, as well as ample integrated storage to keep your space organized. There is also a second bedroom and a communal bathroom off the hallway.

For commuters Kensington Olympia station just 530 yards away and a mere 700 yards to West Kensington station in the other direction.

- 2 Double bedrooms
- 2 Bathrooms
- Dual aspect reception
- Approx 818 sq ft / 76 sq m
- Holland Park 0.7 miles
- Kensington Gardens/Hyde Park 1.4 miles
- Kensington Olympia station within 530 yards
- West Kensington station within 700 yards
- EPC B