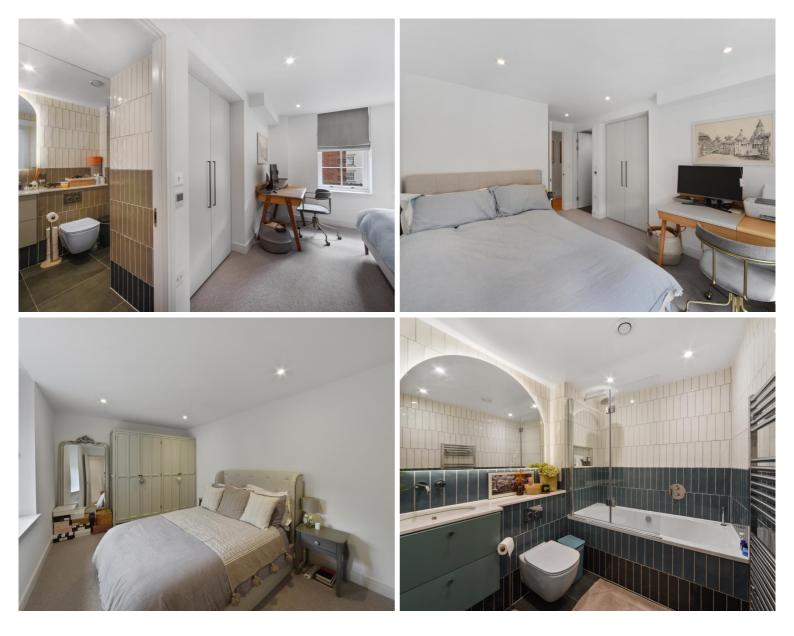

The dual aspect reception area is flooded with natural light pouring in through the elegant sash windows creating an inviting and airy atmosphere. The main bedroom features an en -suite bathroom, ensuring privacy and convenience, as well as ample integrated storage to keep your space organized. There is also a second bedroom and a communal bathroom off the hallway.