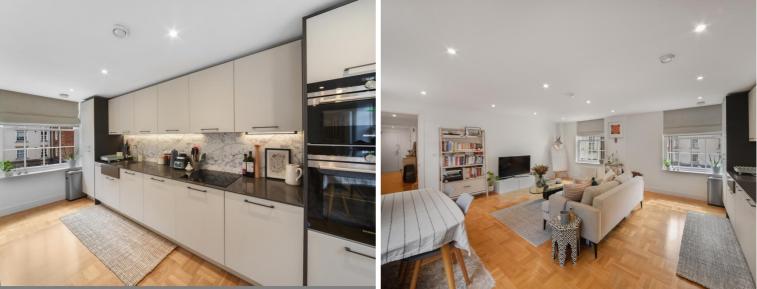

## Description

A charming 2 bedroom, 2 bathroom apartment situated in a secure gated development. Within a mere 0.7 miles from the picturesque Holland Park and 1.4 miles from the historic Kensington Gardens followed by Hyde Park, this 2nd floor apartment offering prime location, stylish urban living and a wealth of greenery nearby.

The dual aspect reception area is flooded with natural light pouring in through the elegant sash windows creating an inviting and airy atmosphere. The main bedroom features an en -suite bathroom, ensuring privacy and convenience, as well as ample integrated storage to keep your space organized. There is also a second bedroom and a communal bathroom off the hallway.

For commuters Kensington Olympia station just 530 yards away and a mere 700 yards to West Kensington station in the other direction.

- 2 Double bedrooms
- 2 Bathrooms
- Dual aspect reception
- Approx 818 sq ft / 76 sq m
- Holland Park 0.7 miles
- Kensington Gardens/Hyde Park 1.4 miles
- Kensington Olympia station within 530 yards
- West Kensington station within 700 yards
- EPC B