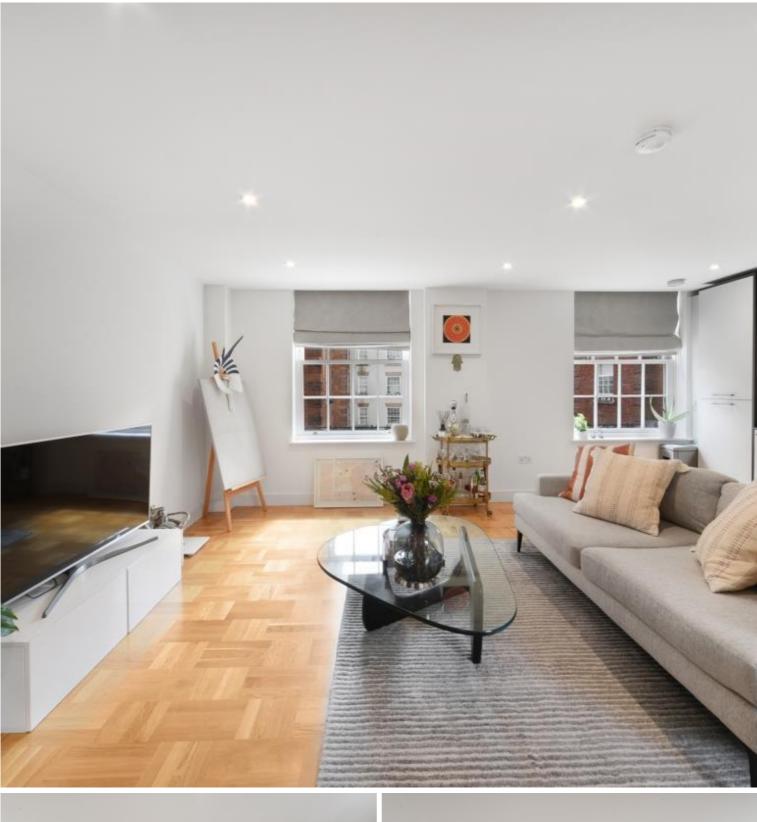

## Description

A charming 2 bedroom, 2 bathroom apartment situated in a secure gated development. Within a mere 0.7 miles from the picturesque Holland Park and 1.4 miles from the historic Kensington Gardens followed by Hyde Park, this 2nd floor apartment offering prime location, stylish urban living and a wealth of greenery nearby.

The dual aspect reception area is flooded with natural light pouring in through the elegant sash windows creating an inviting and airy atmosphere. The main bedroom features an en -suite bathroom, ensuring privacy and convenience, as well as ample integrated storage to keep your space organized. There is also a second bedroom and a communal bathroom off the hallway.

For commuters Kensington Olympia station just 530 yards away and a mere 700 yards to West Kensington station in the other direction.

- 2 Double bedrooms
- 2 Bathrooms
- Dual aspect reception
- Approx 818 sq ft / 76 sq m
- Holland Park 0.7 miles
- Kensington Gardens/Hyde Park 1.4 miles
- Kensington Olympia station within 530 yards
- West Kensington station within 700 yards
- EPC B