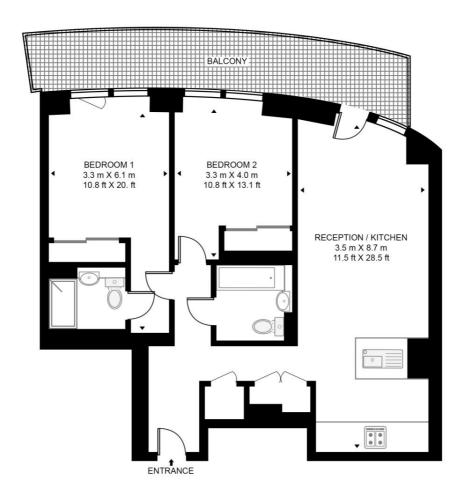

## Floorplan

873 sq ft | 81 sq m

#### CASSINI APARTMENTS, WHITE CITY LIVING

APPROXIMATE GROSS INTERNAL FLOOR AREA 873 SQ.FT (81.1 SQ.M)

#### NINTH FLOOR

This floor plan has been defined by the RICS Code of Measurement. This floor plan and all others are for approximate representative purposes only and upon usage is agreed to as such by the client.