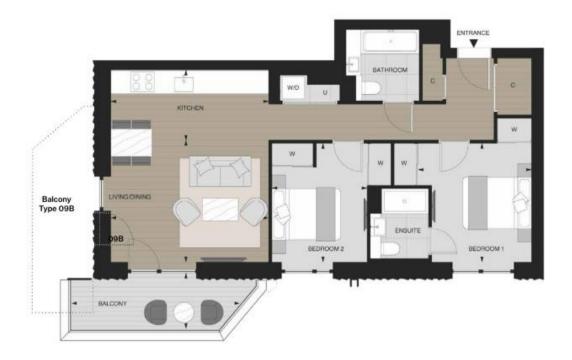

## Floorplan

795 sq ft 🛛 74 sq m

| Internal area | 73.8 m <sup>2</sup> | 795 sq ft          |
|---------------|---------------------|--------------------|
| External area | 7.2 m <sup>2</sup>  | 77 sq ft           |
| Kitchen       | 2.04 x 4.61 m       | 6ft 8" x 15ft 1"   |
| .iving/Dining | 3.57 x 4.61 m       | 11ft 8" x 15ft 1"  |
| Bedroom 1     | 3.32 x 3.47 m       | 10ft 10" x 11ft 4" |
| Bedroom 2     | 2.79 x 3.47 m       | 9ft 1" x 11ft 4"   |
| Balcony       | 5.10 x 1.68 m       | 16ft 8" x 5ft 6"   |

## C Coat Cupboard U Utility Cupboard W Wardrobe W/D Washer Dryer S Shelving WM Washing Machine > Distance Indicator TD Tumble Dryer

Floorplans shown for White City Living are for approximate measurements only. Exact layout and sizes may vary, All measurements may vary within a tolerance of 5%. To increase legibility these plans have been sized to fit the page, therefore each plan may be at a different scale to others within this brochum. The dimensions are not intended to be used for carpet sizes, appliance sizes or items of furthure. Fitchen applications/site positions indicated are for guidance only. External clading and window multion locations and sizing are indicative and subject to change. Facede projections dependent on apartment locations. Balcony dimensions may be subject to change.