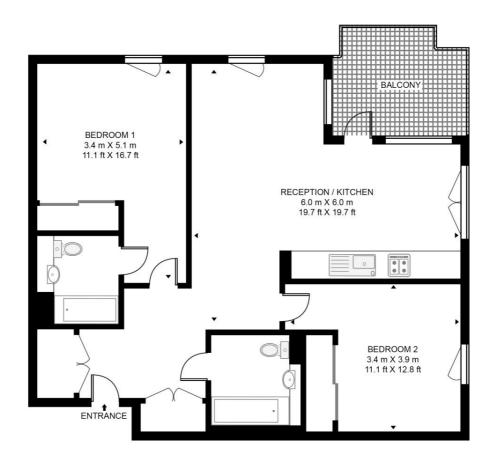

## Floorplan

794 sq ft | 74 sq m

#### BELVEDERE ROW, WHITE CITY LIVING

APPROXIMATE GROSS INTERNAL FLOOR AREA 794 SQ.FT (73.8 SQ.M)

#### FOURTH FLOOR

This floor plan has been defined by the RICS Code of Measurement. This floor plan and all others are for approximate representative purposes only and upon usage is agreed to as such by the client.