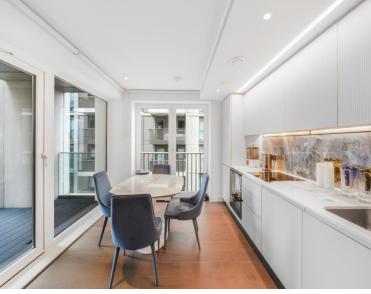

This charming residence offers an inviting open-plan kitchen and reception area, designed to effortlessly blend functionality and style. The modern kitchen boasts state-of-the-art appliances and ample storage space and has access to the delightful corner balcony that allows for effortless al fresco dining or simply enjoying a morning coffee or glass of wine and sunset views.