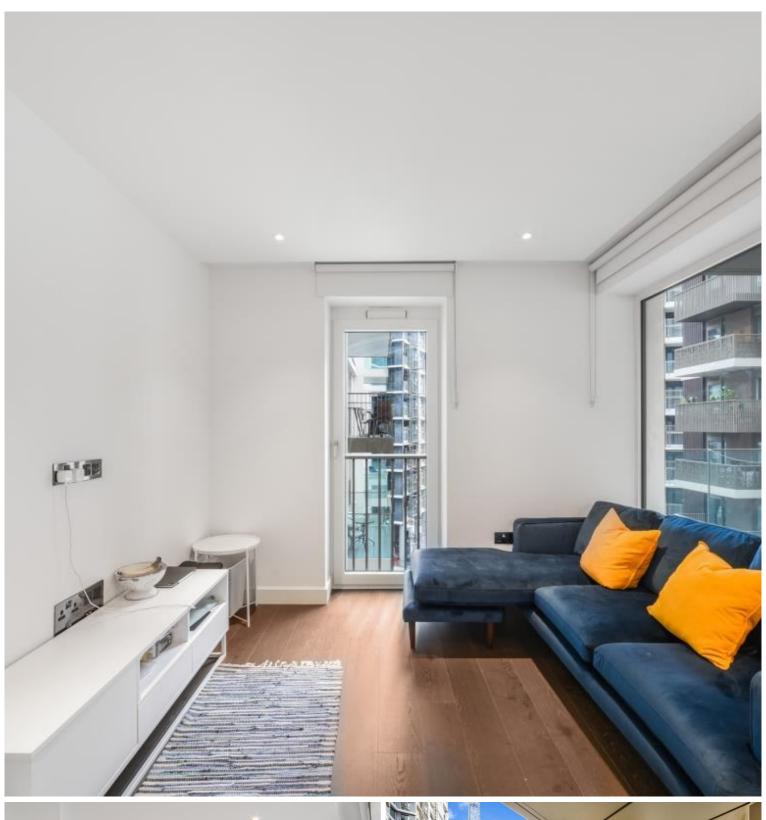

This charming residence offers an inviting open-plan kitchen and reception area, designed to effortlessly blend functionality and style. The modern kitchen boasts state-of-the-art appliances and ample storage space and has access to the delightful corner balcony that allows for effortless al fresco dining or simply enjoying a morning coffee or glass of wine and sunset views.