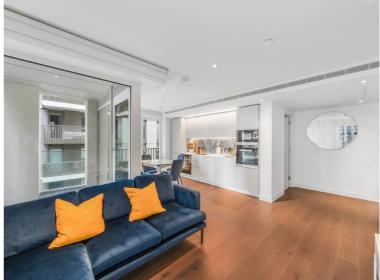

This charming residence offers an inviting open-plan kitchen and reception area, designed to effortlessly blend functionality and style. The modern kitchen boasts state-of-the-art appliances and ample storage space and has access to the delightful corner balcony that allows for effortless al fresco dining or simply enjoying a morning coffee or glass of wine and sunset views.