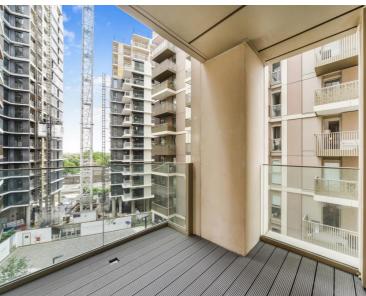

This charming residence offers an inviting open-plan kitchen and reception area, designed to effortlessly blend functionality and style. The modern kitchen boasts state-of-the-art appliances and ample storage space and has access to the delightful corner balcony that allows for effortless al fresco dining or simply enjoying a morning coffee or glass of wine and sunset views.