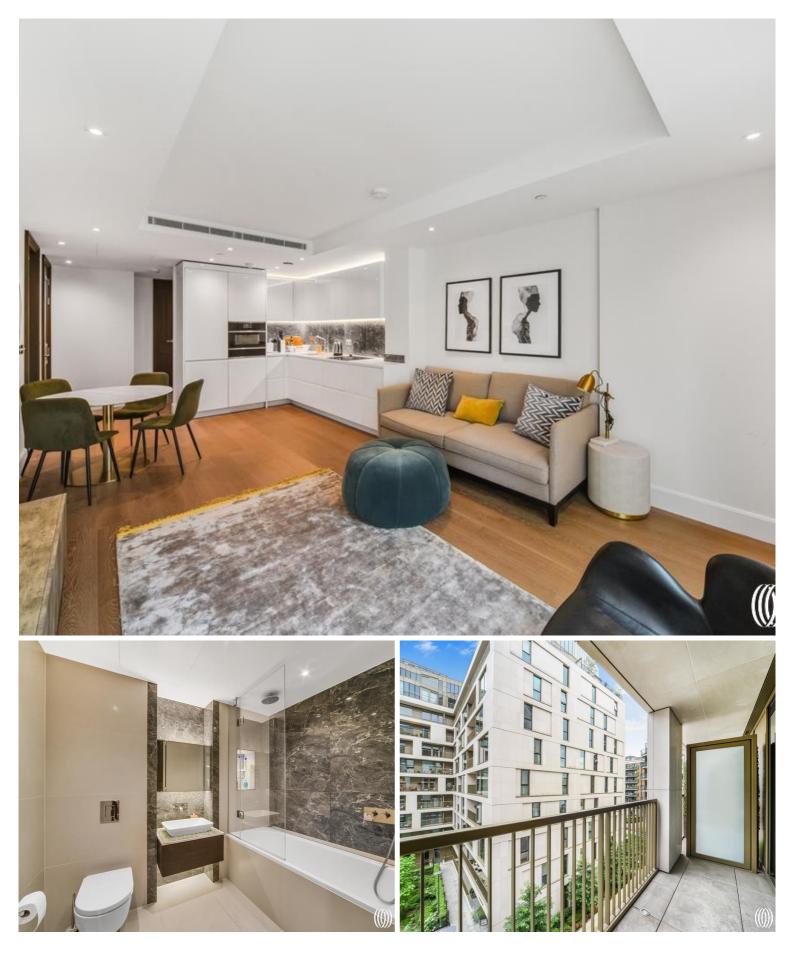

## Description

A luxury one-bedroom apartment to let with balcony in a secure development in Kensington. This property is set on the fourth floor or the newest building in Royal Warwick Square, the latest phase of 375 Kensington High Street. The property comprises a large en-suite master bedroom with built in storage, large bright open plan kitchen and living room leading to the private balcony. Residents benefit from secure living with 24-hour concierge and also get the added benefit of luxury facilities which will be opening soon, these include a gym, swimming pool and spa. Royal Warwick Square is located very close to Kensington High Street with easy access into Central London and also a direct route to Heathrow airport.

Ground Rent £600 per annum Service Charge £6000 per annum Council Tax band F Please note these figures are subject to change

- 1 Bedrooms
- 1 Bathrooms
- Open plan living room
- Private balcony
- 24 Hour concierge
- Resident facilities
- Approx 627 sq ft (58 sq m)
- Furnished
- EPC: B
- Council tax band F