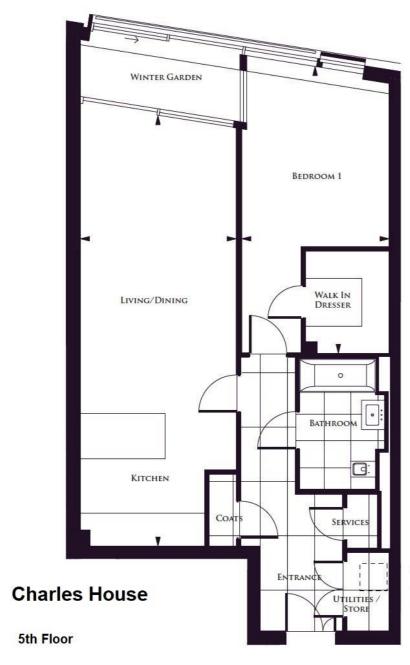

# Floorplan

859 sq ft | 80 sq m

| TOTAL AREA            | 79.7 sqm        | 858 sqft       |
|-----------------------|-----------------|----------------|
| Living/Dining/Kitchen | 9525mm x 3454mm | 31'3" x 11'4"  |
| BEDROOM 1             | 6350mm x 3251mm | 20'10" x 10'8" |