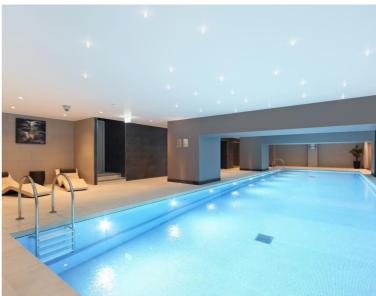

## **Description**

Spacious 1 bedroom apartment set in the heart of one of London's most sought-after locations, the Royal Borough of Kensington and Chelsea, offers an unparalleled standard of living and convenience. The apartment comprises large openplan living room and kitchen, double bedroom with walk-in wardrobe, bathroom and a private winter garden. Residents benefit from a use of a swimming pool and a range of fitness and spa facilities to promote the most opulent way of living. The development also features 24 hour concierge and well-maintained communal garden square.

- Kensington High Street
- 1 Double bedroom
- 1 Bathroom
- Private winter garden
- Parking space
- 24 Hr concierge
- Gym, swimming pool, cinema
- Approx 859 sq ft (80 sq m)
- EPC B