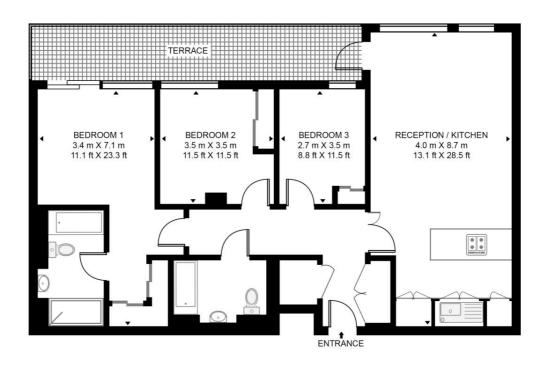

## Floorplan

1,124 sq ft | 104 sq m

### **BRIDGEMAN HOUSE, 347 KENSINGTON HIGH STREET**

APPROXIMATE GROSS INTERNAL FLOOR AREA 1124 SQ.FT (104.4 SQ.M)

#### FOURTH FLOOR

This floor plan has been defined by the RICS Code of Measurement. This floor plan and all others are for approximate representative purposes only and upon usage is agreed to as such by the client.