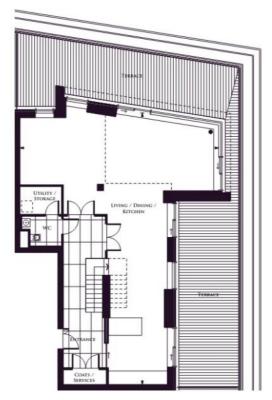

## Floorplan

2,137 sq ft | 199 sq m

### TRINITY HOUSE

PENTHOUSE 3.11.4 - LEVEL 11

PENTHOUSE 3.11.4 - LEVEL 12

| 198.5 sqm<br>14656mm x 10744mm | 2137 sqR                           |                                                                                                    |
|--------------------------------|------------------------------------|----------------------------------------------------------------------------------------------------|
|                                | 48'1"                              | x 35'3'                                                                                            |
| 6274mm x 4115mm                | 207*                               | × 13'6                                                                                             |
| 3810mm x 3785mm                | 12'6"                              | x 12'5                                                                                             |
| 4013mm x 3734mm                | 13'2"                              | x 12.3                                                                                             |
|                                |                                    |                                                                                                    |
|                                |                                    |                                                                                                    |
|                                |                                    |                                                                                                    |
|                                |                                    |                                                                                                    |
|                                |                                    |                                                                                                    |
|                                | 6274mm x 4115mm<br>3810mm x 3785mm | 14656mm x 10744mm 4811'<br>6274mm x 4115mm 20'7'<br>3810mm x 3785mm 12'6'<br>4013mm x 3734mm 13'2' |