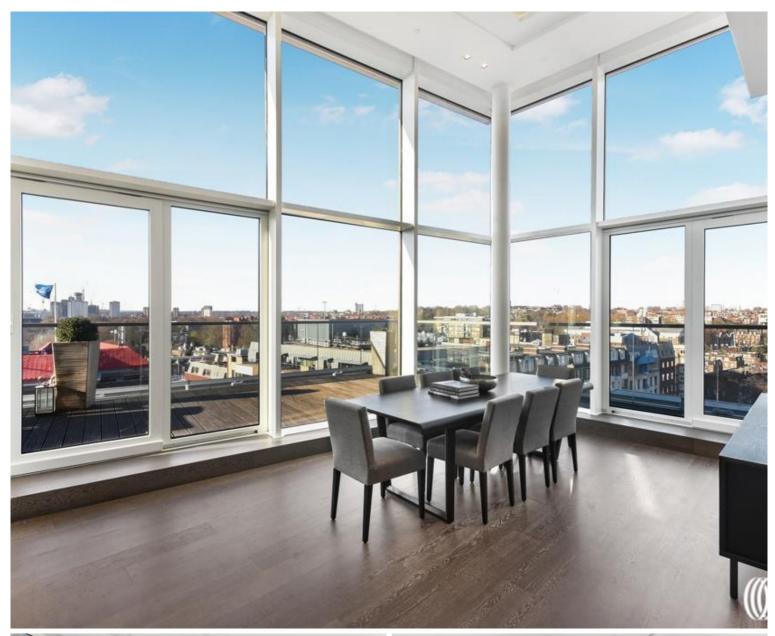

### **Description**

A stunning duplex Penthouse apartment with large private balcony available in the prestigious 375 Kensington High Street Development. Arranged over the eleventh floor of the building, it boasts a large living room with double hight ceilings and floor to ceiling windows, open plan kitchen, three large double bedrooms (all en-suite), a guest bathroom and allocated underground secure parking. Other benefits include 24 hour concierge, gym, swimming pool, cinema room and business suite.

- 3 Double bedrooms
- 3 Bathrooms
- Penthouse
- Resident only facilities
- Approx 2137 sq ft (198 sq m)
- Parking for two cars
- EPC C