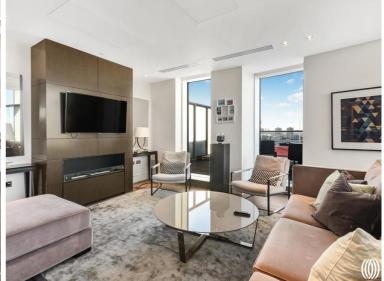

### **Description**

A stunning duplex Penthouse apartment with large private balcony available in the prestigious 375 Kensington High Street Development. Arranged over the eleventh floor of the building, it boasts a large living room with double hight ceilings and floor to ceiling windows, open plan kitchen, three large double bedrooms (all en-suite), a guest bathroom and allocated underground secure parking. Other benefits include 24 hour concierge, gym, swimming pool, cinema room and business suite.

- 3 Double bedrooms
- 3 Bathrooms
- Penthouse
- Resident only facilities
- Approx 2137 sq ft (198 sq m)
- Parking for two cars
- EPC C