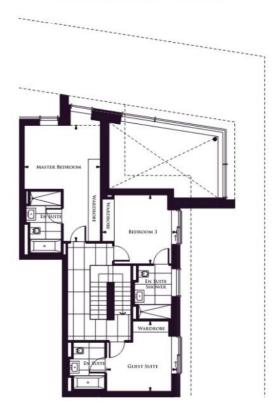

## Floorplan

2,137 sq ft | 199 sq m

### TRINITY HOUSE

PENTHOUSE 3.11.4 - LEVEL 11

PENTHOUSE 3.11.4 - LEVEL 12

| 198.5 sqm<br>14656mm x 10744mm | 2137 sqR                           |                                                                                                    |
|--------------------------------|------------------------------------|----------------------------------------------------------------------------------------------------|
|                                | 48'1"                              | x 35'3'                                                                                            |
| 6274mm x 4115mm                | 207*                               | × 13'6                                                                                             |
| 3810mm x 3785mm                | 12'6"                              | x 12'5                                                                                             |
| 4013mm x 3734mm                | 13'2"                              | x 12.3                                                                                             |
|                                |                                    |                                                                                                    |
|                                |                                    |                                                                                                    |
|                                |                                    |                                                                                                    |
|                                |                                    |                                                                                                    |
|                                |                                    |                                                                                                    |
|                                | 6274mm x 4115mm<br>3810mm x 3785mm | 14656mm x 10744mm 4811'<br>6274mm x 4115mm 20'7'<br>3810mm x 3785mm 12'6'<br>4013mm x 3734mm 13'2' |