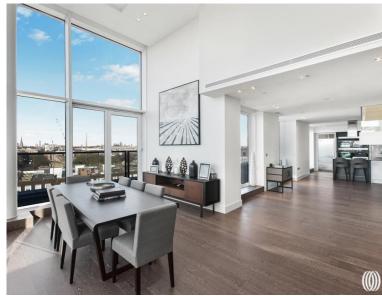

### **Description**

A stunning duplex Penthouse apartment with large private balcony available in the prestigious 375 Kensington High Street Development. Arranged over the eleventh floor of the building, it boasts a large living room with double hight ceilings and floor to ceiling windows, open plan kitchen, three large double bedrooms (all en-suite), a guest bathroom and allocated underground secure parking. Other benefits include 24 hour concierge, gym, swimming pool, cinema room and business suite.

- 3 Double bedrooms
- 3 Bathrooms
- Penthouse
- Resident only facilities
- Approx 2137 sq ft (198 sq m)
- Parking for two cars
- EPC C