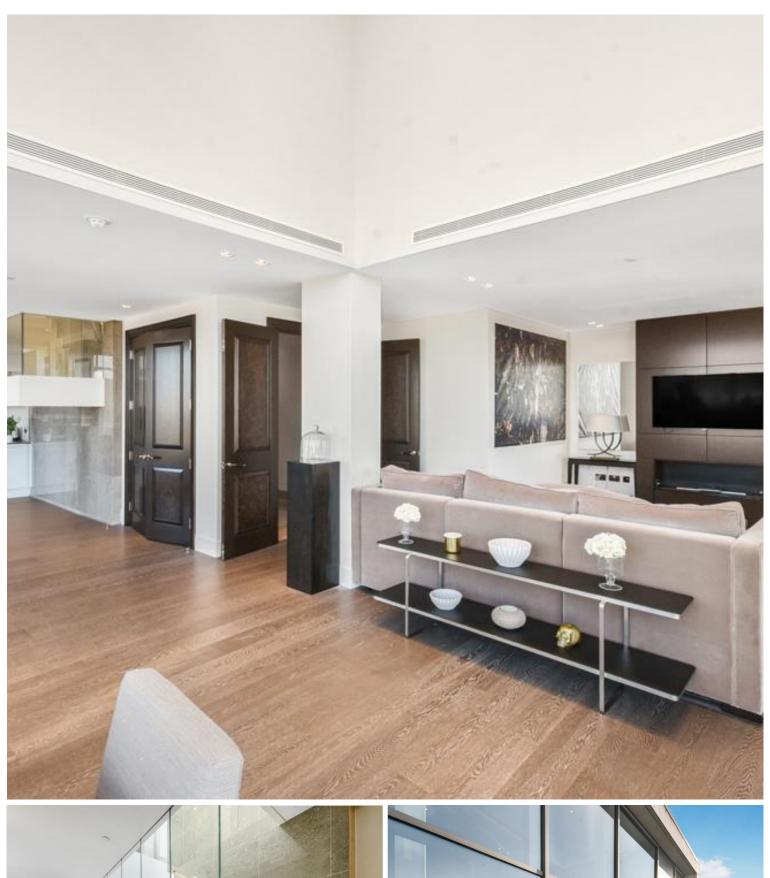

### **Description**

A stunning duplex Penthouse apartment with large private balcony available in the prestigious 375 Kensington High Street Development. Arranged over the eleventh floor of the building, it boasts a large living room with double hight ceilings and floor to ceiling windows, open plan kitchen, three large double bedrooms (all en-suite), a guest bathroom and allocated underground secure parking. Other benefits include 24 hour concierge, gym, swimming pool, cinema room and business suite.

- 3 Double bedrooms
- 3 Bathrooms
- Penthouse
- Resident only facilities
- Approx 2137 sq ft (198 sq m)
- Parking for two cars
- EPC C