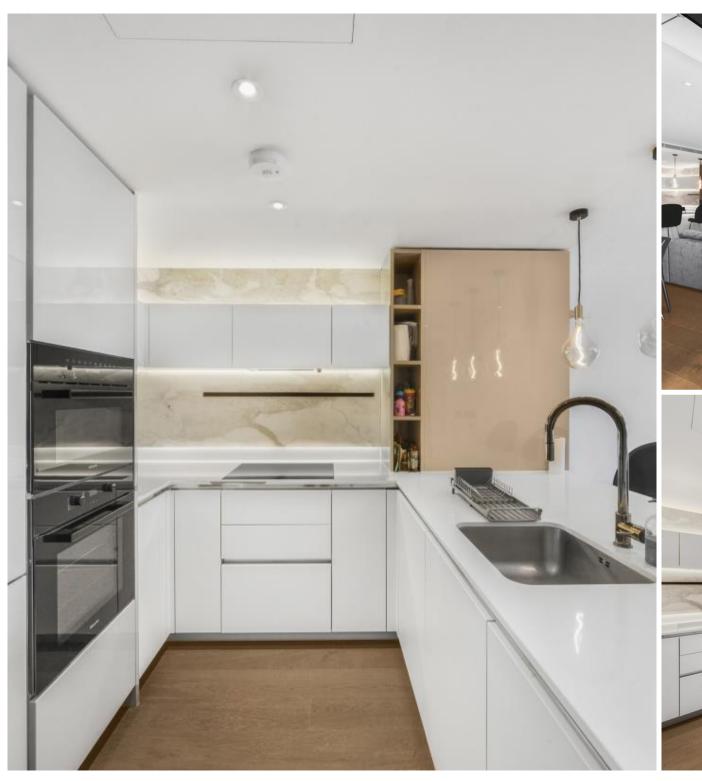

## **Description**

Tastefully designed 1 bedroom, 5th floor apartment located in White City Living, at the vibrant heart of Shepherds Bush.

The apartment boasts a convenient storage cupboard for coats followed by a utility room. The spacious open-plan kitchen and reception area flooded with natural light and offering access to a private balcony, perfect for enjoying the beautiful Water Garden and landscaped garden views. There is a generously sized double bedroom with a separate dressing area - ensuring ample storage space -, and a modern bathroom.

The property further benefits include air conditioning, underfloor heating, air ventilation system, iDevice controllable home automation system, double-glazed windows, hardwood floors in the reception room and luxury comfort carpet in the bedroom.