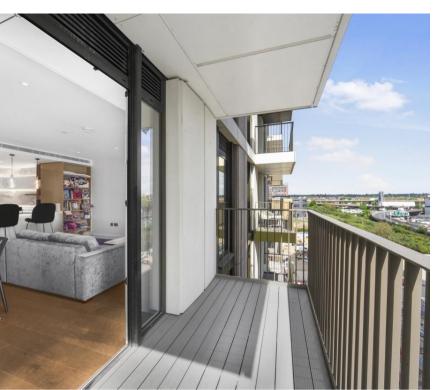

## **Description**

Tastefully designed 1 bedroom, 5th floor apartment located in White City Living, at the vibrant heart of Shepherds Bush.

The apartment boasts a convenient storage cupboard for coats followed by a utility room. The spacious open-plan kitchen and reception area flooded with natural light and offering access to a private balcony, perfect for enjoying the beautiful Water Garden and landscaped garden views. There is a generously sized double bedroom with a separate dressing area - ensuring ample storage space -, and a modern bathroom.

- White City Living
- 1 Double bedroom
- 1 Bathroom
- Private balcony
- 24 Hr concierge, swimming pool, spa, gym
- 0.2 miles to Wood Lane and White City stations
- 647 sq ft / 60 sq m
- EPC B