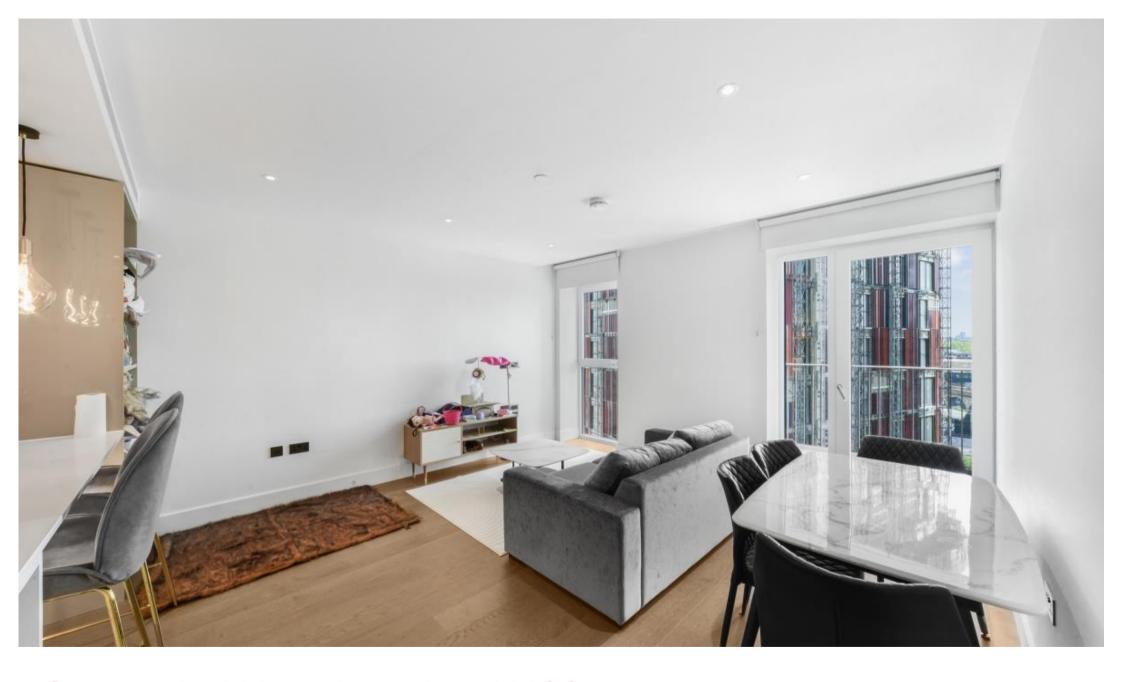

## **Description**

Tastefully designed 1 bedroom, 5th floor apartment located in White City Living, at the vibrant heart of Shepherds Bush.

The apartment boasts a convenient storage cupboard for coats followed by a utility room. The spacious open-plan kitchen and reception area flooded with natural light and offering access to a private balcony, perfect for enjoying the beautiful Water Garden and landscaped garden views. There is a generously sized double bedroom with a separate dressing area - ensuring ample storage space -, and a modern bathroom.

The property further benefits include air conditioning, underfloor heating, air ventilation system, iDevice controllable home automation system, double-glazed windows, hardwood floors in the reception room and luxury comfort carpet in the bedroom.

- White City Living
- 1 Double bedroom
- 1 Bathroom
- Private balcony
- 24 Hr concierge, swimming pool, spa, gym
- 0.2 miles to Wood Lane and White City stations
- 647 sq ft / 60 sq m
- EPC B