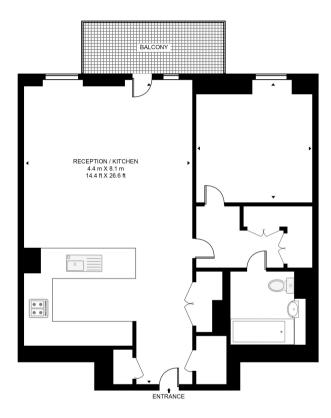

#### PARKSIDE APARTMENTS, WHITE CITY LIVING

APPROXIMATE GROSS INTERNAL FLOOR AREA 647 SQ.FT (60.1 SQ.M)

FIFTH FLOOR