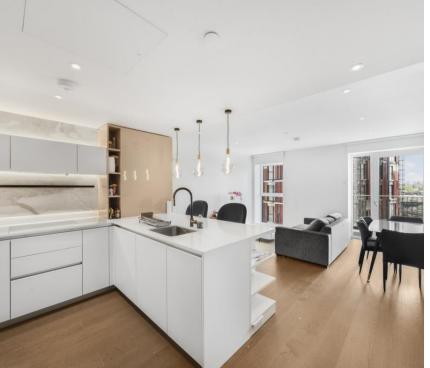

## **Description**

Tastefully designed 1 bedroom, 5th floor apartment located in White City Living, at the vibrant heart of Shepherds Bush.

The apartment boasts a convenient storage cupboard for coats followed by a utility room. The spacious open-plan kitchen and reception area flooded with natural light and offering access to a private balcony, perfect for enjoying the beautiful Water Garden and landscaped garden views. There is a generously sized double bedroom with a separate dressing area - ensuring ample storage space -, and a modern bathroom.

The property further benefits include air conditioning, underfloor heating, air ventilation system, iDevice controllable home automation system, double-glazed windows, hardwood floors in the reception room and luxury comfort carpet in the bedroom.