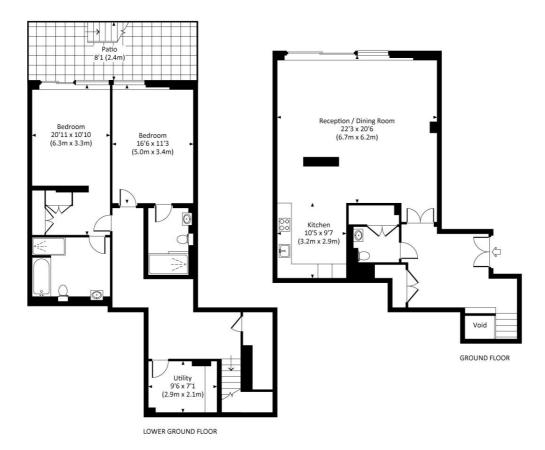

## Description

An exquisite duplex apartment within this prestigious, secure development, just off the Kensington High Street.

This spacious residence boasts two double bedrooms, offering ample entertaining space for comfortable living. The ground floor showcases a contemporary open-plan kitchen and living room, complete with state-of-the-art integrated appliances. Descending to the lower ground floor, there are the wellproportioned double bedrooms - one of which is en suite-, a second family bathroom and an excellent additional storage room.

- 2 Bedrooms
- 2 Bathrooms plus guest WC
- Duplex apartment
- 24 Hr concierge
- Gym, swimming pool, sauna, spa & cinema room
- Approx 1750 sq ft (162.6 sq m)
- EPC: B

LORD KENSINGTON HOUSE Approx. gross internal area 1750 Sq Ft. / 162.6 Sq M.