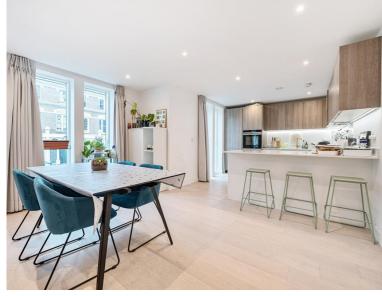

## Description

A beautiful first-floor apartment located in a discreet, modern, and secure gated development in the popular Brooke Green area, moments from Kensington Olympia.

This elegant apartment offers both comfortable and contemporary living, boasting a south-facing open-plan kitchen/reception area, that has been thoughtfully designed to capture natural light, creating a warm and inviting ambiance. There are 2 spacious double bedrooms and 2 superb bath/shower rooms, one of which is en-suite.