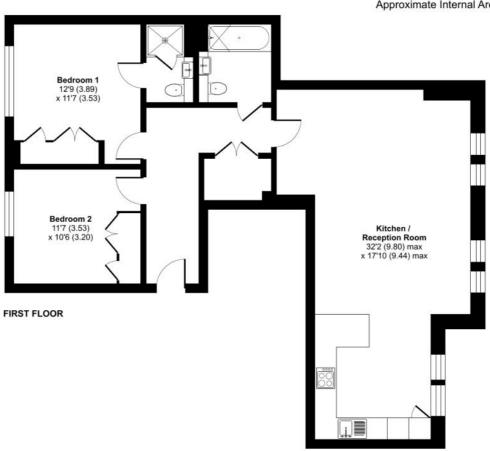

## Floorplan

976 sq ft | 91 sq m

## Atelier Apartments, Sinclair Road, London, W14

Floor plan produced in accordance with RICS Property Measurement Standards incorporating International Property Measurement Standards (IPMS2 Residential). © nichecom 2024. Produced for JLL Residential. REF: 1089296