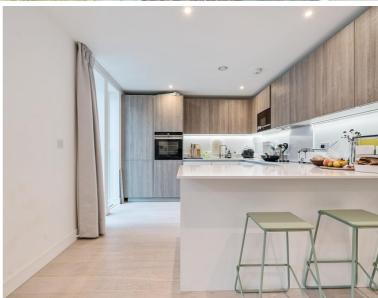

## Description

A beautiful first-floor apartment located in a discreet, modern, and secure gated development in the popular Brooke Green area, moments from Kensington Olympia.

This elegant apartment offers both comfortable and contemporary living, boasting a south-facing open-plan kitchen/reception area, that has been thoughtfully designed to capture natural light, creating a warm and inviting ambiance. There are 2 spacious double bedrooms and 2 superb bath/shower rooms, one of which is en-suite.