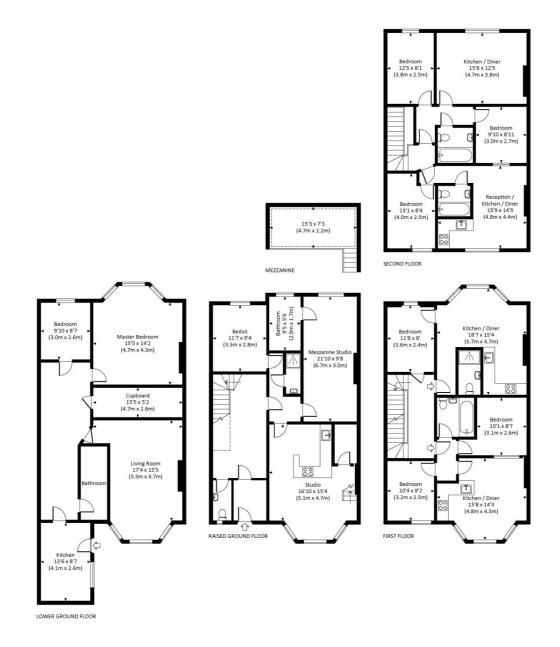

## Floorplan

4,000 sq ft | 372 sq m

#### RUSSEL ROAD, W14

Approx. gross internal area 4000 Sq Ft. / 371.6 Sq M. Approx. gross internal area 4111 Sq Ft. / 381.9 Sq M. Inc. Mezzanine

All measurements are approximate and for guidance and illustrative purposes only. Photography and Floor Plans by www.rayco.london - +44 7793 974 209