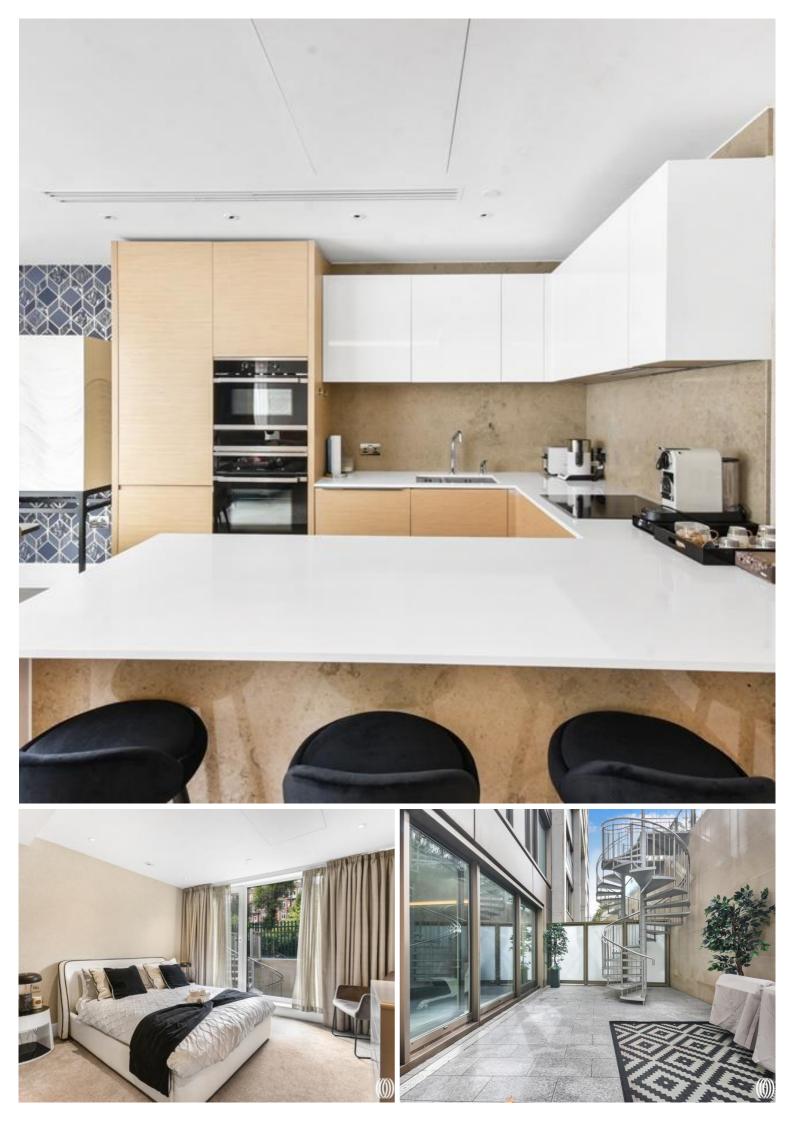

## Description

Benson House, an exclusive development that offering residents a luxurious experience with its sophisticated common areas and top-notch security measures.

This remarkable property spans across the ground and lower ground levels, featuring 3 double bedrooms with en-suite bathrooms, a guest WC, and an expansive open-plan kitchen/reception room. Each floor boasts a large private terrace accessible from the rooms and reception, providing a serene outdoor space for residents to enjoy.

- 3 double bedrooms
- 3 en-suite bathroom plus guest WC
- 2 private terraces
- Underground parking
- 24hr concierge
- Luxury resident facilities
- 1527 sq ft / 142 sq m
- EPC B