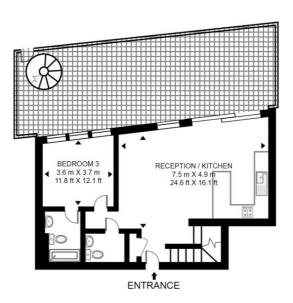

# Floorplan

1,533 sq ft | 142 sq m

### **BENSON HOUSE, RADNOR TERRACE**

APPROXIMATE GROSS INTERNAL FLOOR AREA 1527 SQ.FT (141.9 SQ.M)

#### **GROUND FLOOR**