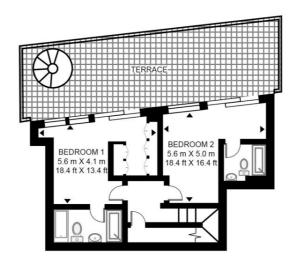

# Floorplan

1,533 sq ft | 142 sq m

### **BENSON HOUSE, RADNOR TERRACE**

APPROXIMATE GROSS INTERNAL FLOOR AREA 1527 SQ.FT (141.9 SQ.M)

### LOWER GROUND FLOOR

This floor plan has been defined by the RICS Code of Measurement. This floor plan and all others are for approximate representative purposes only and upon usage is agreed to as such by the client.