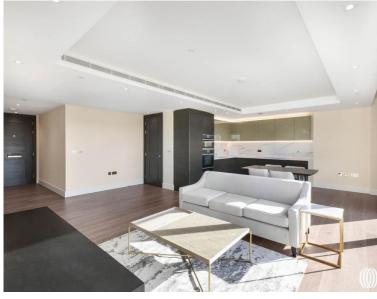

## Description

A luxury two bedroom apartment with private balcony in a secure development in Kensington.

This apartment is set on the sixth floor of the newest building in Royal Warwick Square, the latest phase of 375 Kensington High Street.

The property comprises a bright open-plan kitchen and living room with picture windows leading to the private balcony, a spacious en-suite master bedroom with walk-in wardrobe, second spacious double bedroom and a family bathroom. Residents benefit from secure living with 24-hour concierge, also get the added benefit of luxury facilities which include a gym, swimming pool and spa.

Royal Warwick Square is located close to Kensington High Street with easy access into Central London and also a direct route to Heathrow airport.

- 2 Bedrooms
- 2 Bathrooms
- Open-plan living room
- Private balcony
- 24 Hour concierge
- Resident facilities
- Approx 1078 sq ft (100 sq m)
- EPC: B