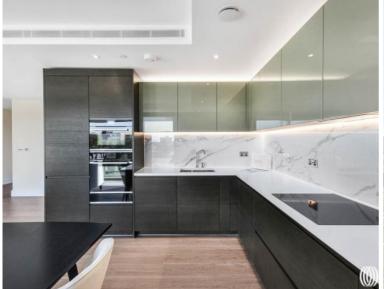

The property comprises a bright open-plan kitchen and living room with picture windows leading to the private balcony, a spacious en-suite master bedroom with walk-in wardrobe, second spacious double bedroom and a family bathroom. Residents benefit from secure living with 24-hour concierge, also get the added benefit of luxury facilities which include a gym, swimming pool and spa.

Royal Warwick Square is located close to Kensington High Street with easy access into Central London and also a direct route to Heathrow airport.

- 2 Bedrooms
- 2 Bathrooms
- Open-plan living room
- Private balcony
- 24 Hour concierge
- Resident facilities
- Approx 1078 sq ft (100 sq m)
- EPC: B