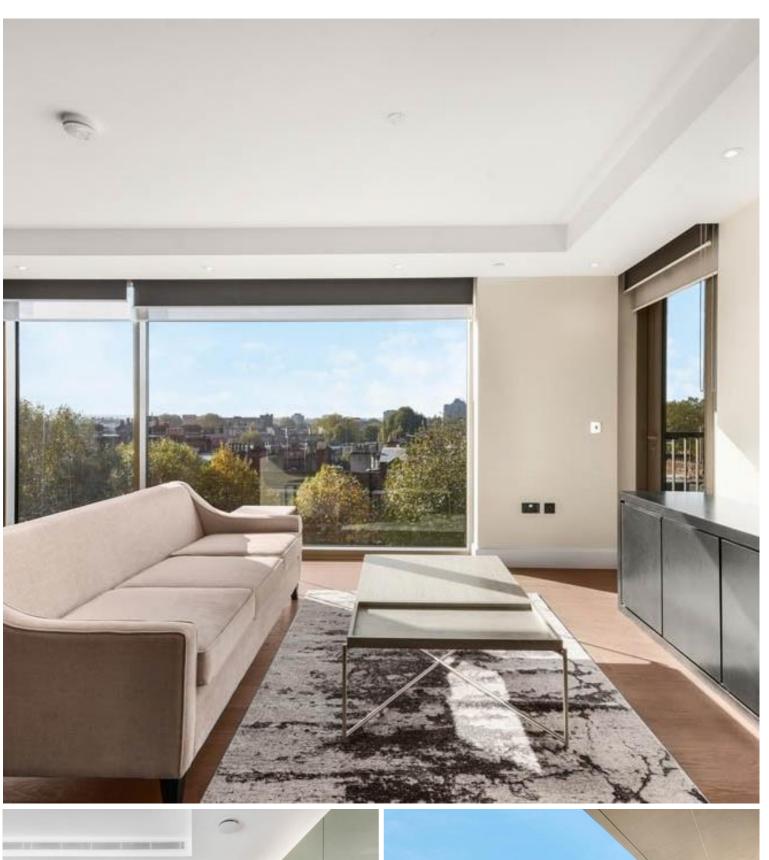

## Description

A luxury two bedroom apartment with private balcony in a secure development in Kensington.

This apartment is set on the sixth floor of the newest building in Royal Warwick Square, the latest phase of 375 Kensington High Street.

The property comprises a bright open-plan kitchen and living room with picture windows leading to the private balcony, a spacious en-suite master bedroom with walk-in wardrobe, second spacious double bedroom and a family bathroom. Residents benefit from secure living with 24-hour concierge, also get the added benefit of luxury facilities which include a gym, swimming pool and spa.

Royal Warwick Square is located close to Kensington High Street with easy access into Central London and also a direct route to Heathrow airport.

- 2 Bedrooms
- 2 Bathrooms
- Open-plan living room
- Private balcony
- 24 Hour concierge
- Resident facilities
- Approx 1078 sq ft (100 sq m)
- EPC: B