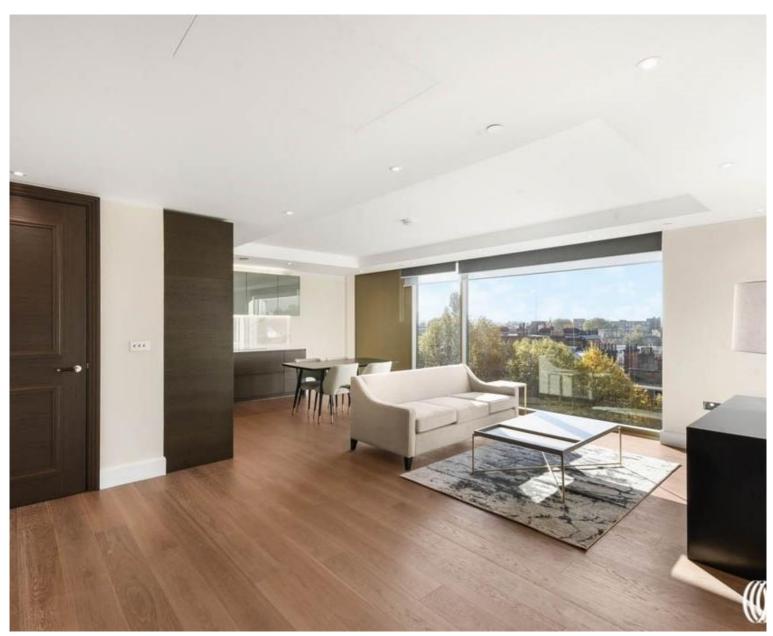

## Description

A luxury two bedroom apartment with private balcony in a secure development in Kensington.

This apartment is set on the sixth floor of the newest building in Royal Warwick Square, the latest phase of 375 Kensington High Street.

The property comprises a bright open-plan kitchen and living room with picture windows leading to the private balcony, a spacious en-suite master bedroom with walk-in wardrobe, second spacious double bedroom and a family bathroom. Residents benefit from secure living with 24-hour concierge, also get the added benefit of luxury facilities which include a gym, swimming pool and spa.

Royal Warwick Square is located close to Kensington High Street with easy access into Central London and also a direct route to Heathrow airport.

- 2 Bedrooms
- 2 Bathrooms
- Open-plan living room
- Private balcony
- 24 Hour concierge
- Resident facilities
- Approx 1078 sq ft (100 sq m)
- EPC: B