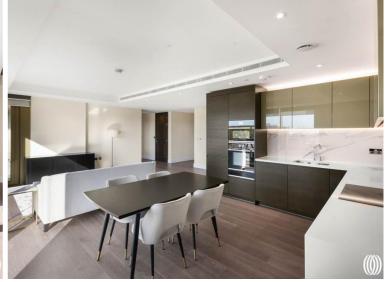

## Description

A luxury two bedroom apartment with private balcony in a secure development in Kensington.

This apartment is set on the sixth floor of the newest building in Royal Warwick Square, the latest phase of 375 Kensington High Street.

The property comprises a bright open-plan kitchen and living room with picture windows leading to the private balcony, a spacious en-suite master bedroom with walk-in wardrobe, second spacious double bedroom and a family bathroom. Residents benefit from secure living with 24-hour concierge, also get the added benefit of luxury facilities which include a gym, swimming pool and spa.

Royal Warwick Square is located close to Kensington High Street with easy access into Central London and also a direct route to Heathrow airport.

- 2 Bedrooms
- 2 Bathrooms
- Open-plan living room
- Private balcony
- 24 Hour concierge
- Resident facilities
- Approx 1078 sq ft (100 sq m)
- EPC: B