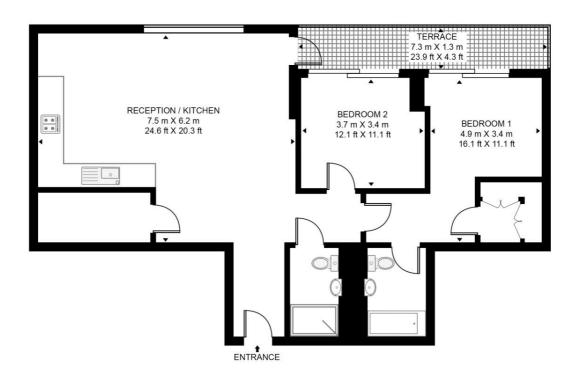

# Floorplan

1,078 sq ft | 100 sq m

#### SHERRIN HOUSE

APPROXIMATE GROSS INTERNAL FLOOR AREA 1078 SQ.FT (100.2 SQ.M)

#### SIXTH FLOOR

HDW This floor plan has been defined by the RICS Code of Measurement. This floor plan and all others are for approximate representative purposes only and upon usage is agreed to as such by the client.