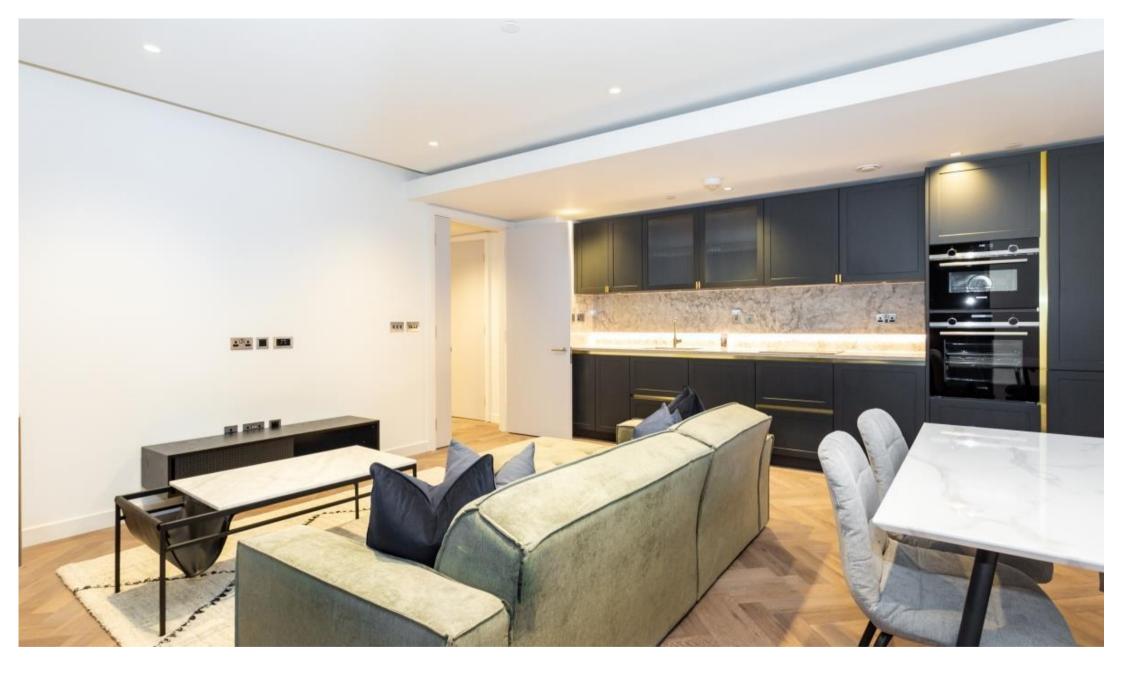

## **Description**

A 2 bedroom, 2 bathroom apartment located within the stunning West End Gate in Paddington, a new and exclusive development set in one of London's most prestigious postcodes built by Berkeley.

- 2 Double bedrooms
- 2 Bathrooms
- Private balcony
- Underground parking
- 24 Hr concierge
- On-site leisure facilities
- Approx 813 sq ft ( 75 sq m)
- EPC B