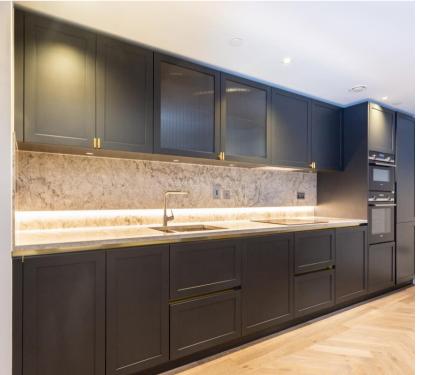

#### RESIDENTS' GARDENS

| Living Room | $3.47 \times 5.14$ m | 11'5" × 16'11" |
|-------------|----------------------|----------------|
|-------------|----------------------|----------------|

Kitchen  $1.72 \times 4.53$ m  $5'8" \times 14'10"$ 