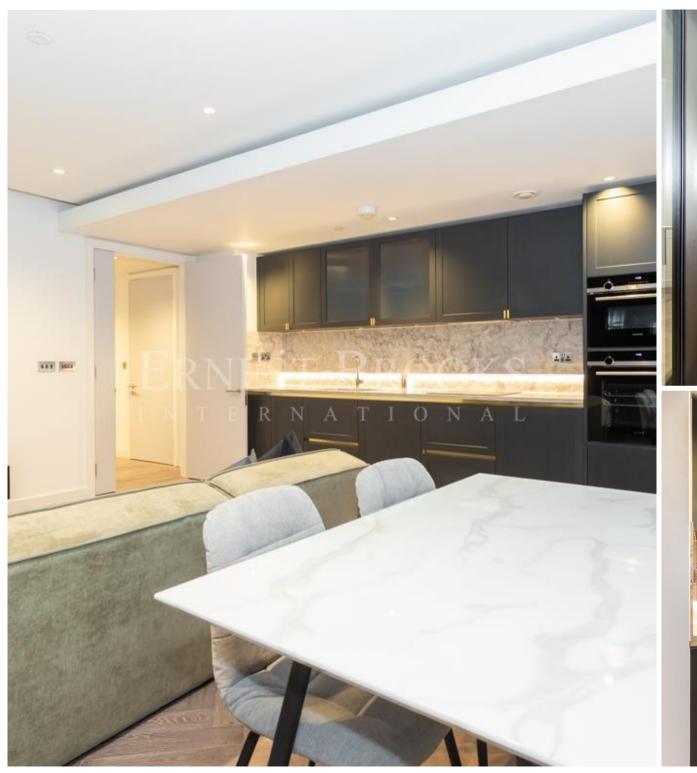

## **Description**

A 2 bedroom, 2 bathroom apartment located within the stunning West End Gate in Paddington, a new and exclusive development set in one of London's most prestigious postcodes built by Berkeley.

- 2 Double bedrooms
- 2 Bathrooms
- Private balcony
- Underground parking
- 24 Hr concierge
- On-site leisure facilities
- Approx 813 sq ft ( 75 sq m)
- EPC B