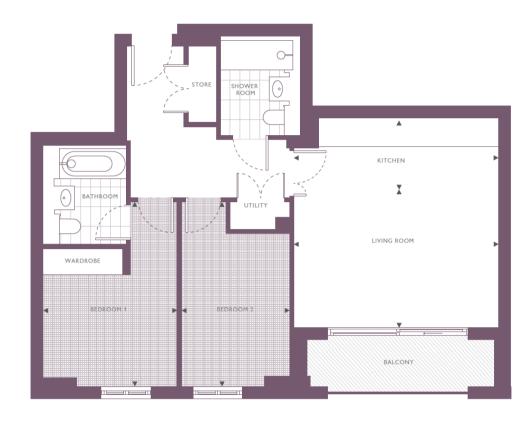

# Floorplan

813 sq ft | 76 sq m

#### RESIDENTS' GARDENS

| Living Room | $3.47 \times 5.14$ m | 11'5" × 16'11" |
|-------------|----------------------|----------------|
|-------------|----------------------|----------------|

Kitchen  $1.72 \times 4.53$ m  $5'8" \times 14'10"$ 

Bedroom 1  $4.62 \times 3.36$ m  $15'2" \times 11'1"$ 

Bedroom 2 4.62 x 2.72m 15'2" X 8'11"

Total Internal Area 75 m<sup>2</sup> 813 ft<sup>2</sup>