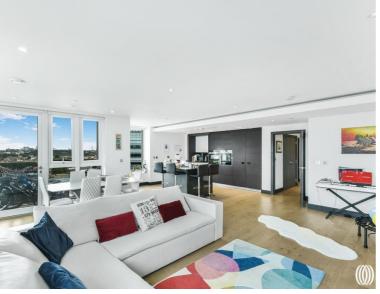

### **Description**

A stunning 3 bedroom apartment situated in the exceptional Sovereign Court Development, W6. The property offers approximately 1,251 sq ft of luxurious living space, meticulously finished to the highest possible standards. The apartment comprises 3 bedrooms, 2 bathrooms, and 2 balconies that offer breathtaking views.

Additionally, the apartment comes with secure underground parking. Furthermore, the amazing Sovereign Court Development is complemented by landscaped gardens, an interior designed entrance foyer, and access to a private gym that's exclusive to residents.