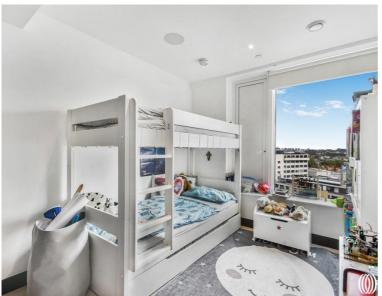

### **Description**

A stunning 3 bedroom apartment situated in the exceptional Sovereign Court Development, W6. The property offers approximately 1,251 sq ft of luxurious living space, meticulously finished to the highest possible standards. The apartment comprises 3 bedrooms, 2 bathrooms, and 2 balconies that offer breathtaking views.

- Skyline views
- 3 bedrooms
- 2 bathrooms
- Secure underground parking
- EPC B
- Approx 1251 sq ft ( 116.2 sq m)