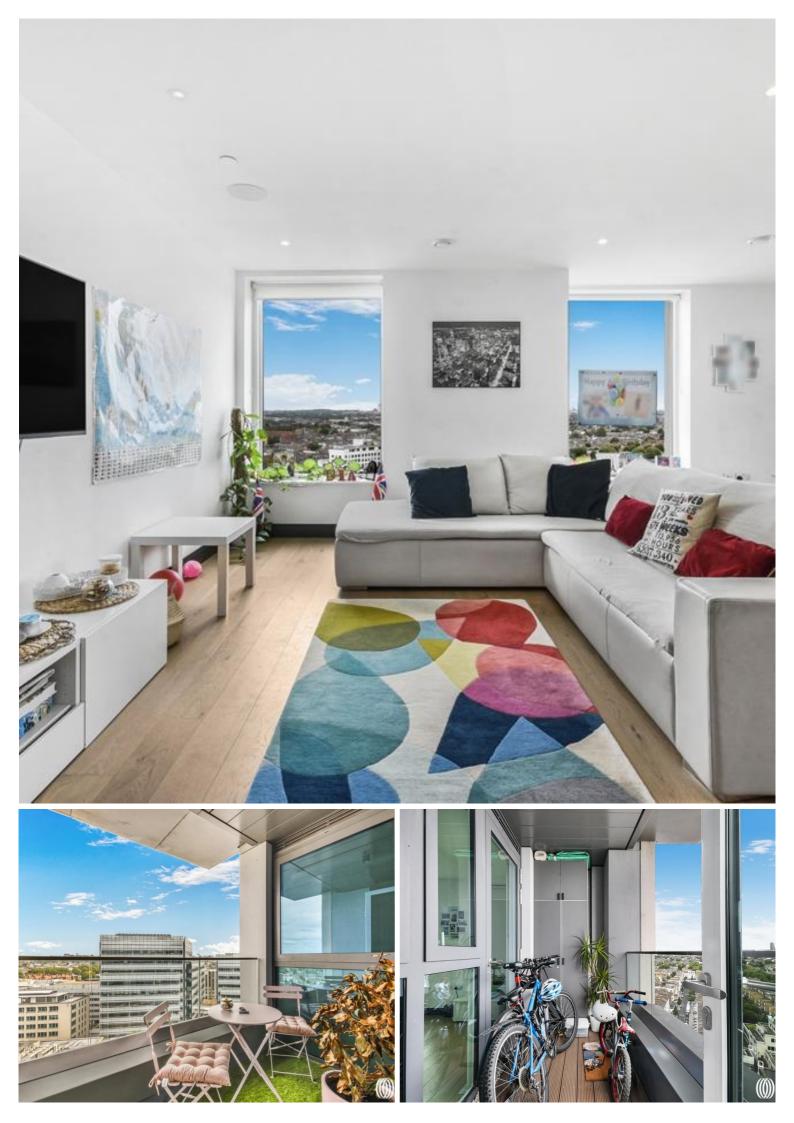

### **Description**

A stunning 3 bedroom apartment situated in the exceptional Sovereign Court Development, W6. The property offers approximately 1,251 sq ft of luxurious living space, meticulously finished to the highest possible standards. The apartment comprises 3 bedrooms, 2 bathrooms, and 2 balconies that offer breathtaking views.

Additionally, the apartment comes with secure underground parking. Furthermore, the amazing Sovereign Court Development is complemented by landscaped gardens, an interior designed entrance foyer, and access to a private gym that's exclusive to residents.

- Skyline views
- 3 bedrooms
- 2 bathrooms
- Secure underground parking
- EPC B
- Approx 1251 sq ft ( 116.2 sq m)