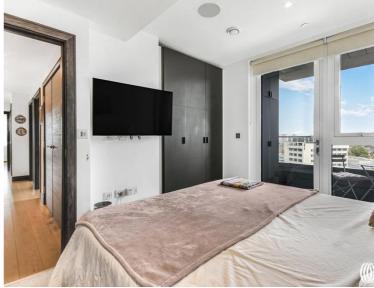

### **Description**

A stunning 3 bedroom apartment situated in the exceptional Sovereign Court Development, W6. The property offers approximately 1,251 sq ft of luxurious living space, meticulously finished to the highest possible standards. The apartment comprises 3 bedrooms, 2 bathrooms, and 2 balconies that offer breathtaking views.

- Skyline views
- 3 bedrooms
- 2 bathrooms
- Secure underground parking
- EPC B
- Approx 1251 sq ft ( 116.2 sq m)