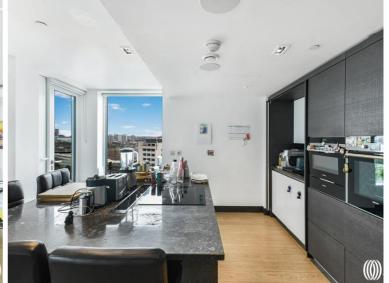

### **Description**

A stunning 3 bedroom apartment situated in the exceptional Sovereign Court Development, W6. The property offers approximately 1,251 sq ft of luxurious living space, meticulously finished to the highest possible standards. The apartment comprises 3 bedrooms, 2 bathrooms, and 2 balconies that offer breathtaking views.

Additionally, the apartment comes with secure underground parking. Furthermore, the amazing Sovereign Court Development is complemented by landscaped gardens, an interior designed entrance foyer, and access to a private gym that's exclusive to residents.