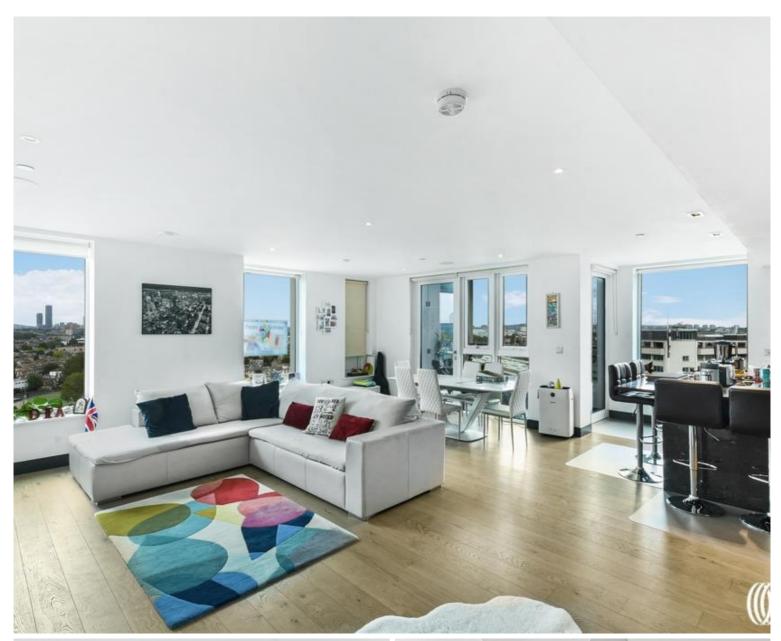

### **Description**

A stunning 3 bedroom apartment situated in the exceptional Sovereign Court Development, W6. The property offers approximately 1,251 sq ft of luxurious living space, meticulously finished to the highest possible standards. The apartment comprises 3 bedrooms, 2 bathrooms, and 2 balconies that offer breathtaking views.

Additionally, the apartment comes with secure underground parking. Furthermore, the amazing Sovereign Court Development is complemented by landscaped gardens, an interior designed entrance foyer, and access to a private gym that's exclusive to residents.

- Skyline views
- 3 bedrooms
- 2 bathrooms
- Secure underground parking
- EPC B
- Approx 1251 sq ft ( 116.2 sq m)