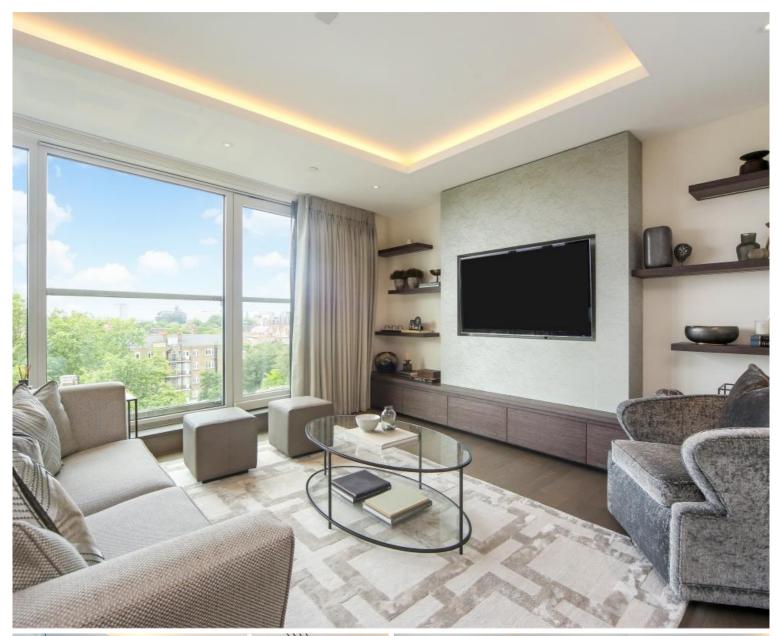

### Description

\*\*VIDEO TOUR AVAILABLE\*\* Stunning eighth floor, two bedroom apartment with views over to the west of London. This property consists of a fantastic open-plan reception room with large floor-to-ceiling windows giving a magnitude of natural light throughout the apartment.

Both bedrooms have inbuilt wardrobes and the master bedroom has a re are two bathrooms, one being the en-suite in the master bedroom boasts a beautiful en-suite bathroom.

The apartment has been interior decorated to a high standard and also comes with underground car parking.

- 2 Bedrooms
- 2 Bathrooms
- Open plan living area
- South west views
- Underground parking
- 24 Hour concierge
- Approx. 954 sq ft (88 sqm)
- EPC B