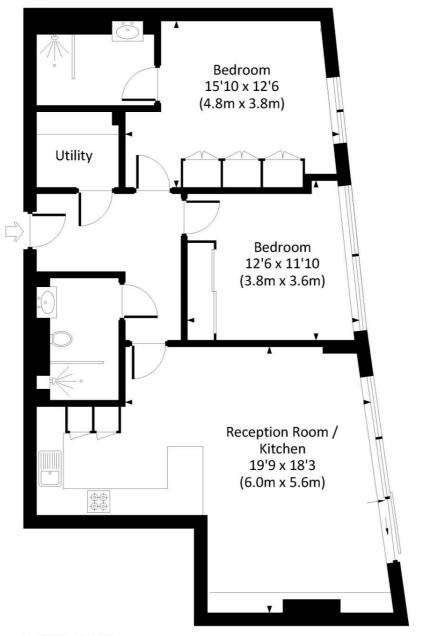

## Floorplan

954 sq ft | 89 sq m

#### BENSON HOUSE, W14

Approx. gross internal area 954 Sq Ft. / 88.6 Sq M.

#### **EIGHTH FLOOR**

387 Kensington High Street, London W14 8QA +4420 7087 5696 lettingskensington@eu.jll.com Urban living, your way.

© 2019 Jones Lang LaSalle IP, Inc. All rights reserved. All information contained herein is from sources deemed reliable; however, no representation or warranty is made to the accuracy thereof.