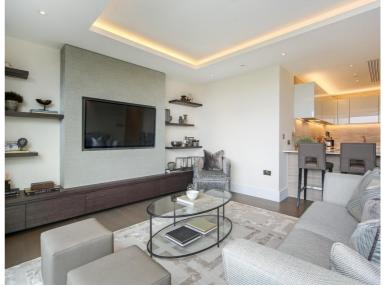

### Description

\*\*VIDEO TOUR AVAILABLE\*\* Stunning eighth floor, two bedroom apartment with views over to the west of London. This property consists of a fantastic open-plan reception room with large floor-to-ceiling windows giving a magnitude of natural light throughout the apartment.

- 2 Bedrooms
- 2 Bathrooms
- Open plan living area
- South west views
- Underground parking
- 24 Hour concierge
- Approx. 954 sq ft (88 sqm)
- EPC B