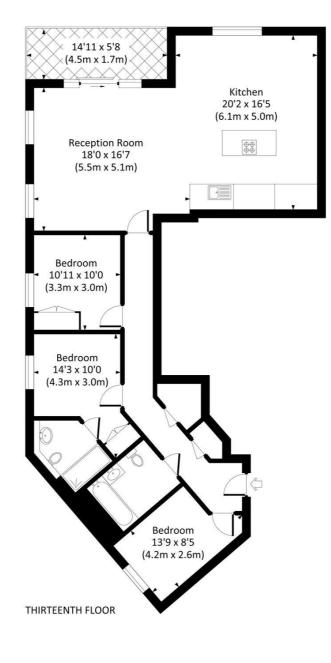

- 3 Bedrooms
- 2 Bathrooms
- Private balcony with skyline views
- Underground parking
- 24 Hour concierge
- Gym and communal gardens
- Approx 1255 sq ft (117 sq m)
- EPC: B

BEADON ROAD, W6 Approx. gross internal area

1255 Sq Ft. / 116.6 Sq M.

All measurements have been made in accordance with RICS code of Measuring Practice which are approximate only and only for illustrative purposes. For the avoidance of doubt, Dowling Jones Design shall not be liable for any reliance on these measurements. © 2018 www.dowlingjones.com 020 7610 9933