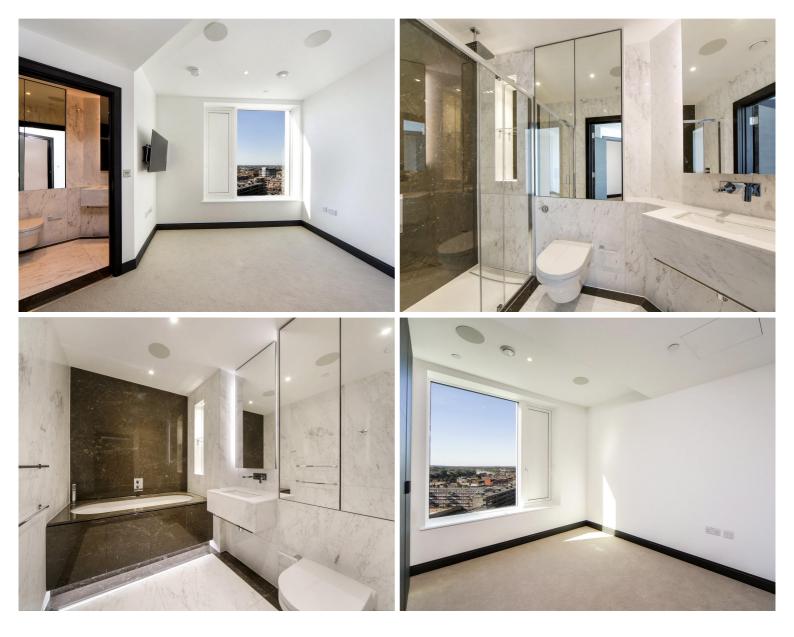

## Description

A bright and spacious 3 bedroom apartment within a luxury development in Hammersmith. Arranged over the 13th floor of Marquis House with excellent skyline views, the apartment benefits from wood floors, state of the art appliances, use of the onsite gym, 24 hour concierge and communal gardens. The apartment comprises 3 spacious double bedrooms (one of which has an en-suite), a communal bathroom, open-plan living room leading to private balcony.

- 3 Bedrooms
- 2 Bathrooms
- Private balcony with skyline views
- Underground parking
- 24 Hour concierge
- Gym and communal gardens
- Approx 1255 sq ft (117 sq m)
- EPC: B

BEADON ROAD, W6 Approx. gross internal area