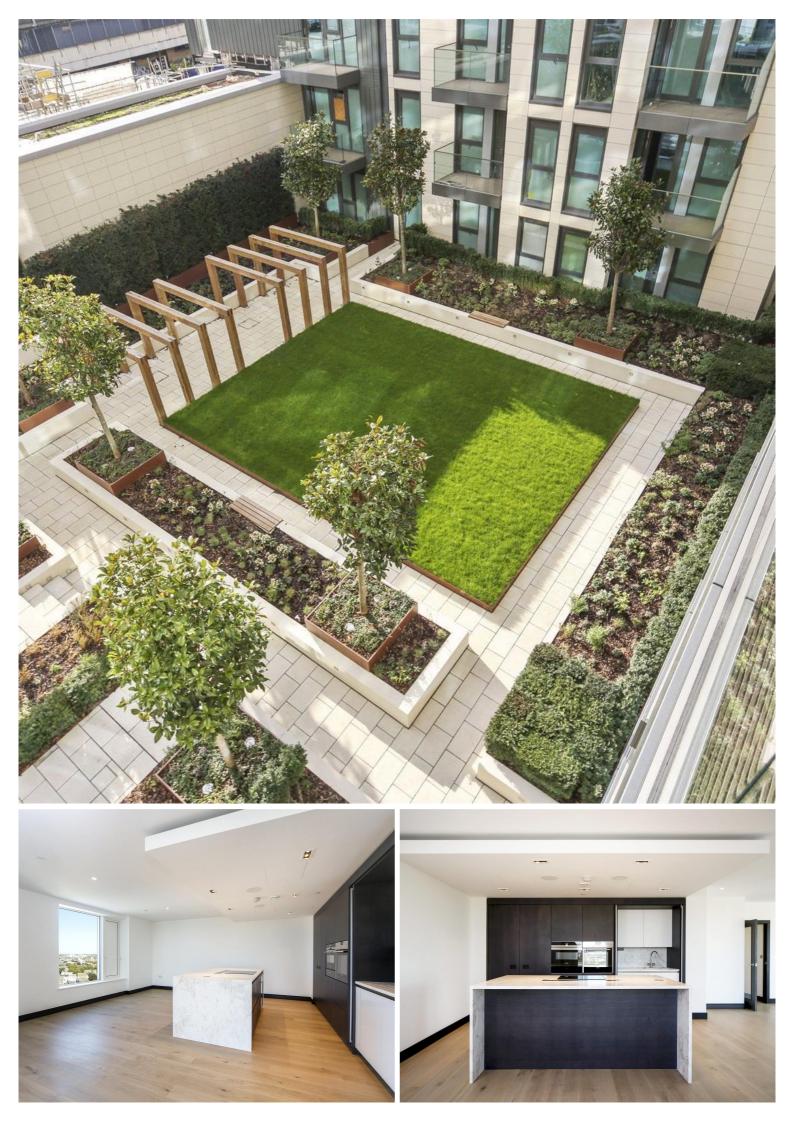

## Description

A bright and spacious 3 bedroom apartment within a luxury development in Hammersmith. Arranged over the 13th floor of Marquis House with excellent skyline views, the apartment benefits from wood floors, state of the art appliances, use of the onsite gym, 24 hour concierge and communal gardens. The apartment comprises 3 spacious double bedrooms (one of which has an en-suite), a communal bathroom, open-plan living room leading to private balcony.

Residents will benefit from beautiful landscaped gardens, interior designed entrance foyer and private residents gym.

Sovereign Court is perfectly located for access to Hammersmith Broadway servicing Piccadilly, District, Hammersmith and City and Circle lines.