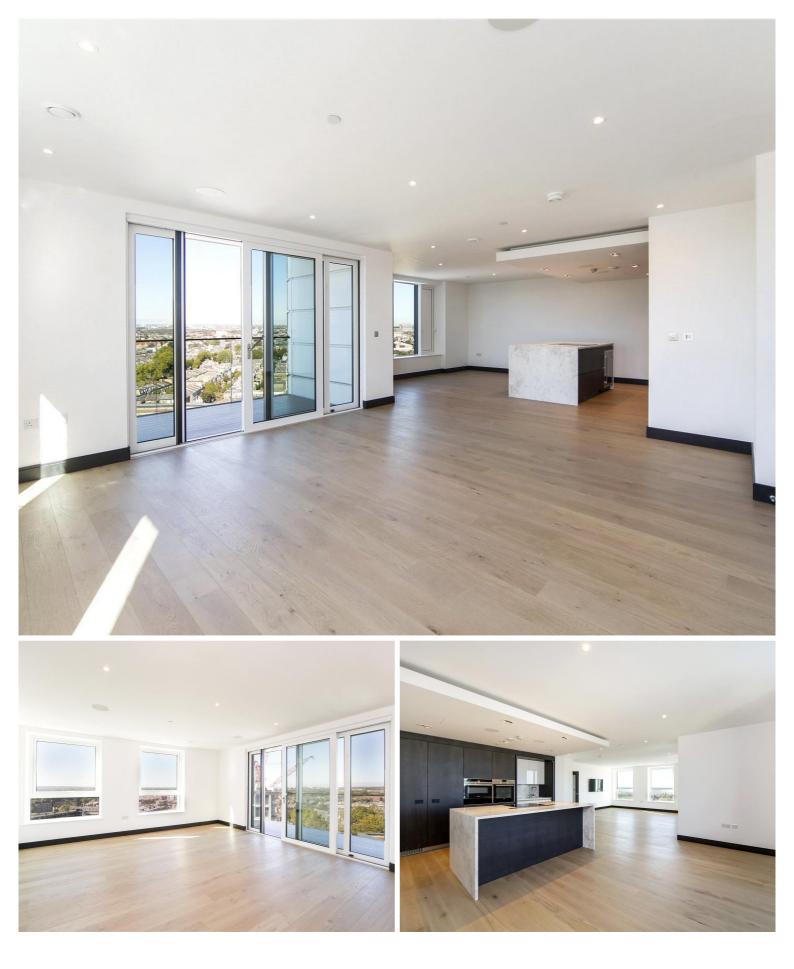

## Description

A bright and spacious 3 bedroom apartment within a luxury development in Hammersmith. Arranged over the 13th floor of Marquis House with excellent skyline views, the apartment benefits from wood floors, state of the art appliances, use of the onsite gym, 24 hour concierge and communal gardens. The apartment comprises 3 spacious double bedrooms (one of which has an en-suite), a communal bathroom, open-plan living room leading to private balcony.

- 3 Bedrooms
- 2 Bathrooms
- Private balcony with skyline views
- Underground parking
- 24 Hour concierge
- Gym and communal gardens
- Approx 1255 sq ft (117 sq m)
- EPC: B

BEADON ROAD, W6 Approx. gross internal area