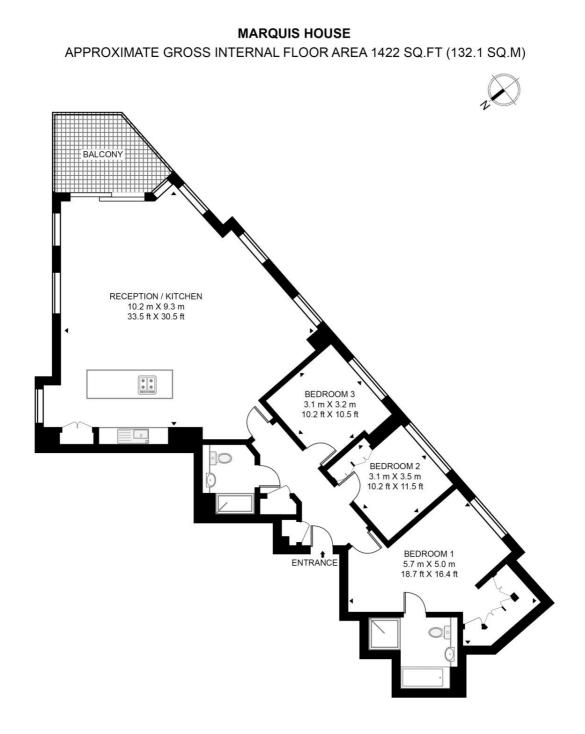

## Description

A bright and spacious three bedroom apartment within a luxury development in Hammersmith. Arranged over the ninth floor of Marquis House with excellent views, the apartment benefits from wood floors, state of the art appliances, use of the onsite gym, 24 hour concierge and communal gardens. Property comprises three spacious double bedrooms (one en-suite), 2 bathrooms, living room leading to private balcony and an open plan kitchen.

- 3 Bedrooms
- 2 Bathrooms
- Private balcony
- 24 Hour concierge
- Gym and communal gardens
- Approx 1422 sq ft (132 sq m)
- EPC: B

## NINTH FLOOR

This floor plan has been defined by the RICS Code of Measurement. This floor plan and all others are for approximate representative purposes only and upon usage is agreed to as such by the client. WWW: hdvirtualart.com | TEL: 0203.974.1567 | EMAIL: info@hdvirtualart.com