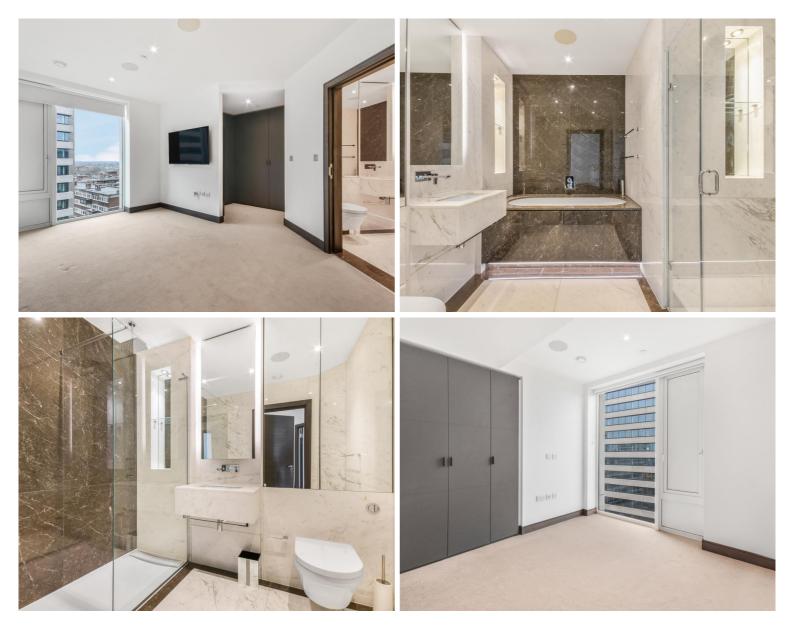

## Description

A bright and spacious three bedroom apartment within a luxury development in Hammersmith. Arranged over the ninth floor of Marquis House with excellent views, the apartment benefits from wood floors, state of the art appliances, use of the onsite gym, 24 hour concierge and communal gardens. Property comprises three spacious double bedrooms (one en-suite), 2 bathrooms, living room leading to private balcony and an open plan kitchen.

- 3 Bedrooms
- 2 Bathrooms
- Private balcony
- 24 Hour concierge
- Gym and communal gardens
- Approx 1422 sq ft (132 sq m)
- EPC: B