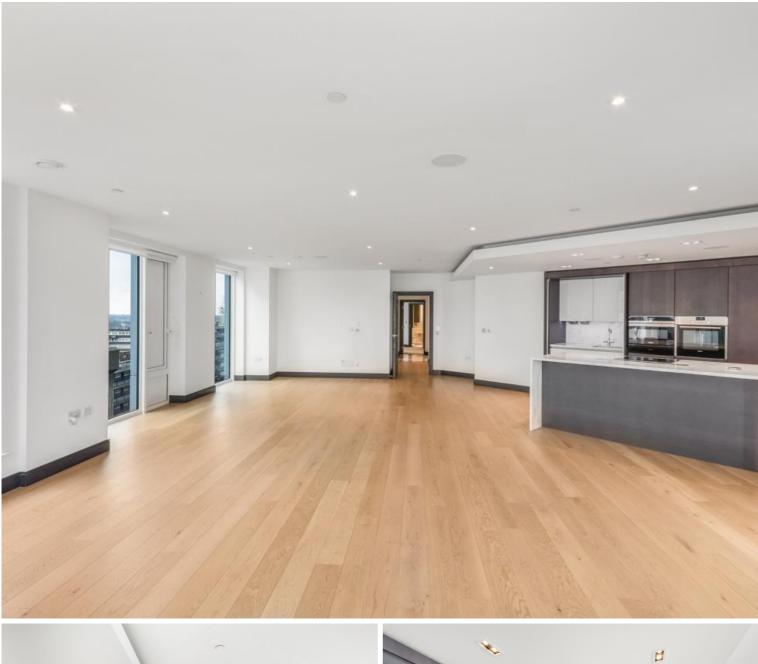

## Description

A bright and spacious three bedroom apartment within a luxury development in Hammersmith. Arranged over the ninth floor of Marquis House with excellent views, the apartment benefits from wood floors, state of the art appliances, use of the onsite gym, 24 hour concierge and communal gardens. Property comprises three spacious double bedrooms (one en-suite), 2 bathrooms, living room leading to private balcony and an open plan kitchen.

- 3 Bedrooms
- 2 Bathrooms
- Private balcony
- 24 Hour concierge
- Gym and communal gardens
- Approx 1422 sq ft (132 sq m)
- EPC: B