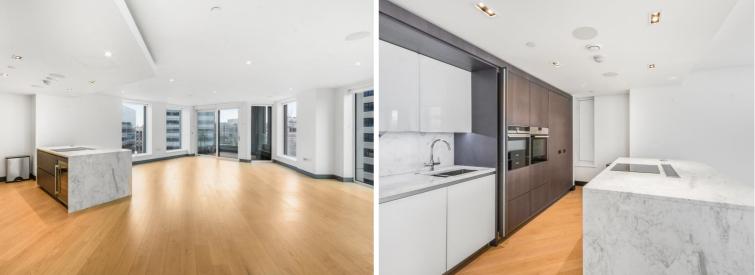

## Description

A bright and spacious three bedroom apartment within a luxury development in Hammersmith. Arranged over the ninth floor of Marquis House with excellent views, the apartment benefits from wood floors, state of the art appliances, use of the onsite gym, 24 hour concierge and communal gardens. Property comprises three spacious double bedrooms (one en-suite), 2 bathrooms, living room leading to private balcony and an open plan kitchen.

- 3 Bedrooms
- 2 Bathrooms
- Private balcony
- 24 Hour concierge
- Gym and communal gardens
- Approx 1422 sq ft (132 sq m)
- EPC: B