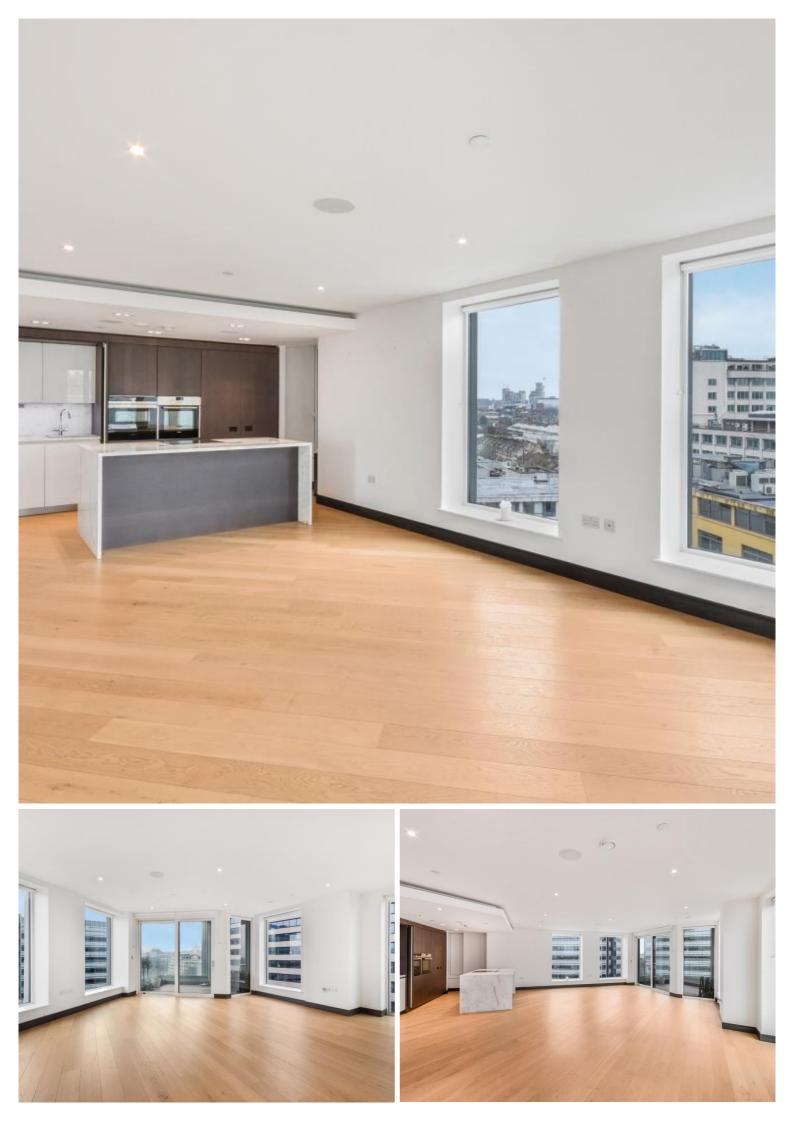

## Description

A bright and spacious three bedroom apartment within a luxury development in Hammersmith. Arranged over the ninth floor of Marquis House with excellent views, the apartment benefits from wood floors, state of the art appliances, use of the onsite gym, 24 hour concierge and communal gardens. Property comprises three spacious double bedrooms (one en-suite), 2 bathrooms, living room leading to private balcony and an open plan kitchen.

- 3 Bedrooms
- 2 Bathrooms
- Private balcony
- 24 Hour concierge
- Gym and communal gardens
- Approx 1422 sq ft (132 sq m)
- EPC: B