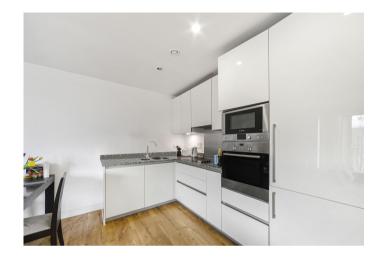

This must see apartment comprises large entrance hall with built in cupboards and doors to all rooms. Open-plan reception room / kitchen with double doors leading onto a private balcony with views of the stunning grounds A modern and stylish kitchen has a range of base and wall mounted units with integrated appliances. Two double bedrooms, master bedroom has built in wardrobes and access to an en-suite bathroom. A separate family bathroom finishes off the property.