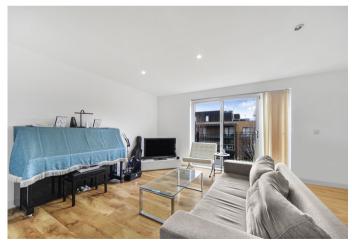

This must see apartment comprises large entrance hall with built in cupboards and doors to all rooms. Open-plan reception room / kitchen with double doors leading onto a private balcony with views of the stunning grounds A modern and stylish kitchen has a range of base and wall mounted units with integrated appliances. Two double bedrooms, master bedroom has built in wardrobes and access to an en-suite bathroom. A separate family bathroom finishes off the property.