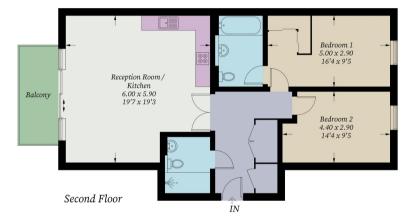

Conningham Court Approximate Gross Internal Area = 84.4 sg m / 908 sg ft

Illustration for identification purposes only, measurements are approximate, not to scale. Fourlabs.co © (ID1206901)

22 College Approach, Greenwich, London, SE10 9HY Tel: 020 7399 5595 Sales, Lettings & Property Management