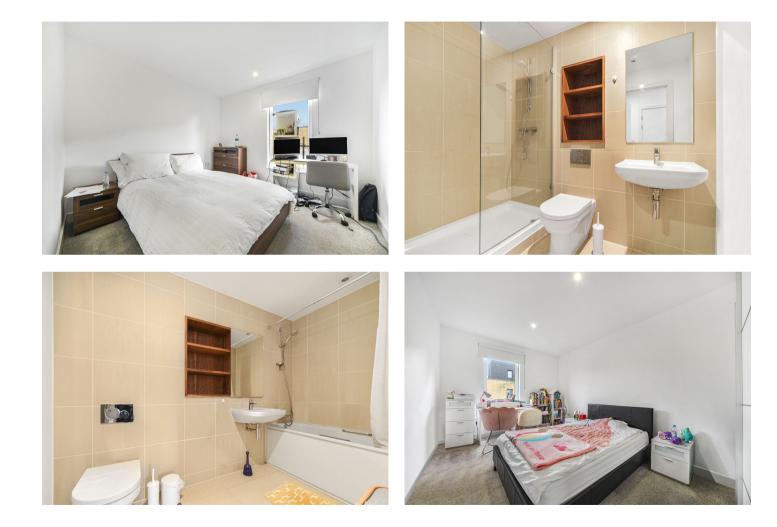

## **Key Features**

- 2 Double bedrooms, 2 Bathrooms
- Balcony overlooking the grounds
- 2nd Floor modern apartment
- Council Tax: C

- Service Charge: £4,248.10
  Ground Rent: £350 P/A
- No onward chain
- EPC: **B**

This must see apartment comprises large entrance hall with built in cupboards and doors to all rooms. Open-plan reception room / kitchen with double doors leading onto a private balcony with views of the stunning grounds A modern and stylish kitchen has a range of base and wall mounted units with integrated appliances. Two double bedrooms, master bedroom has built in wardrobes and access to an en-suite bathroom. A separate family bathroom finishes off the property.