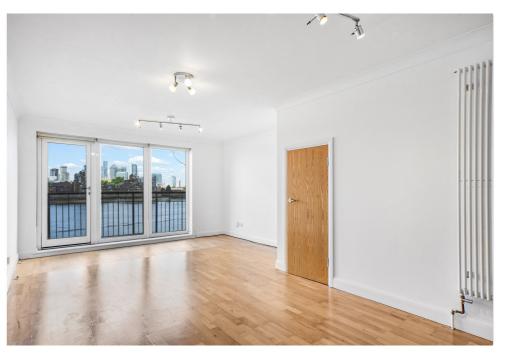

To the first floor, there is a large reception room with access out to the first of two balconies. The reception room has been tastefully decorated in neutral tones, and is a generous size at 13'1 x 20'3 with a single door leading out to the balcony. Completing the first floor is the fourth bedroom, ideal either as a guest room, or as a home office.

### **Accommodation**

Boasting 1,667 Sq. Ft. (154.9 Sq. M.) of internal space, two underground parking spaces and arranged over four floors, this is a rare opportunity to purchase a truly special home. Highbridge Wharf backs directly onto the River Thames, offering full river views from most rooms, as well as the two large balconies this property provides a tranquil haven in the heart of London.