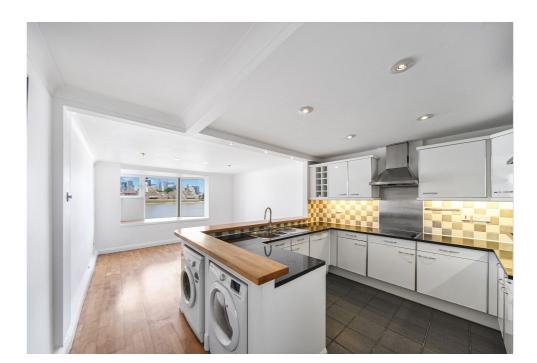

The accommodation comprises; a welcoming entrance hallway with plenty of storage, leading through to the fully fitted kitchen with large dining room behind. The dining room looks out directly over the river, creating the perfect atmosphere for dinner parties with friends and family. Completing the ground floor is a guest toilet, with hand basin.