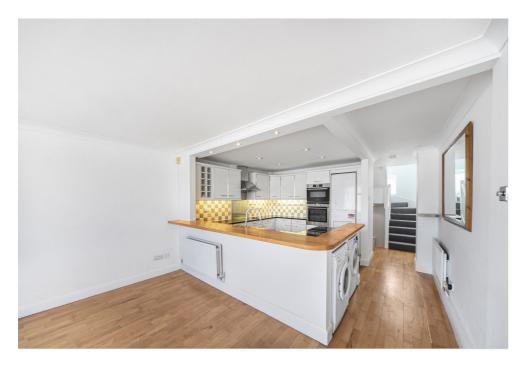

The accommodation comprises; a welcoming entrance hallway with plenty of storage, leading through to the fully fitted kitchen with large dining room behind. The dining room looks out directly over the river, creating the perfect atmosphere for dinner parties with friends and family. Completing the ground floor is a guest toilet, with hand basin.