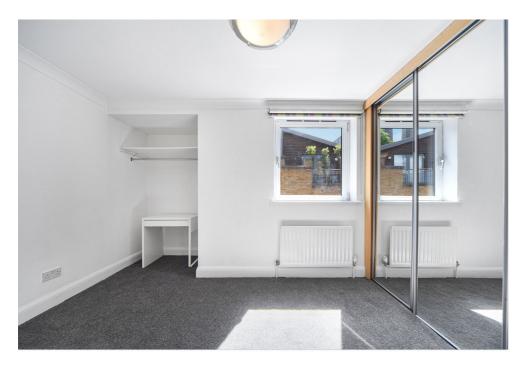

To the second floor, there are two bedrooms, both with en-suite bathrooms. The second bedroom is situated to the front of the property and is a good sized double room with fitted wardrobes and an en-suite shower room, complete with toilet, hand basin and shower cubicle. The third bedroom is to the rear of the property, looking out over the river, also with built-in wardrobes & an en-suite bathroom with toilet, hand basin and bathtub.