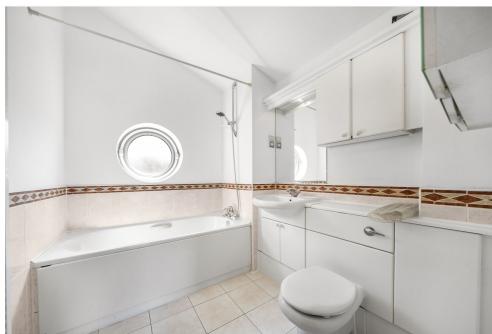

To the second floor, there are two bedrooms, both with en-suite bathrooms. The second bedroom is situated to the front of the property and is a good sized double room with fitted wardrobes and an en-suite shower room, complete with toilet, hand basin and shower cubicle. The third bedroom is to the rear of the property, looking out over the river, also with built-in wardrobes & an en-suite bathroom with toilet, hand basin and bathtub.