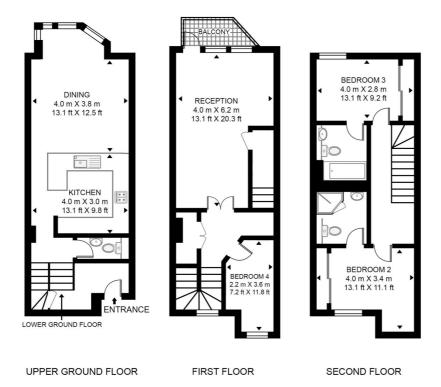

### **Accommodation**

Boasting 1,667 Sq. Ft. (154.9 Sq. M.) of internal space, two underground parking spaces and arranged over four floors, this is a rare opportunity to purchase a truly special home. Highbridge Wharf backs directly onto the River Thames, offering full river views from most rooms, as well as the two large balconies this property provides a tranquil haven in the heart of London.

The accommodation comprises; a welcoming entrance hallway with plenty of storage, leading through to the fully fitted kitchen with large dining room behind. The dining room looks out directly over the river, creating the perfect atmosphere for dinner parties with friends and family. Completing the ground floor is a guest toilet, with hand basin.

To the first floor, there is a large reception room with access out to the first of two balconies. The reception room has been tastefully decorated in neutral tones, and is a generous size at 13'1 x 20'3 with a single door leading out to the balcony. Completing the first floor is the fourth bedroom, ideal either as a guest room, or as a home office.

To the second floor, there are two bedrooms, both with en-suite bathrooms. The second bedroom is situated to the front of the property and is a good sized double room with fitted wardrobes and an en-suite shower room, complete with toilet, hand basin and shower cubicle. The third bedroom is to the rear of the property, looking out over the river, also with built-in wardrobes & an en-suite bathroom with toilet, hand basin and bathtub.

To the third floor, is the primary bedroom with another full en-suite bathroom, built-in storage space and a large, private 13'1 x 7'9 balcony, offering a tranquil space to sit out in the mornings and take in the view.

#### APPROXIMATE GROSS INTERNAL FLOOR AREA 1667 SQ.FT (154.9 SQ.M)

This floor plan has been defined by the RICS Code of Measurement. This floor plan and all others are for approximate representative purposes only and upon usage is agreed to as such by the client.

4.0 m X 2.4 m

13.1 ft X 7.9 ft

BEDROOM 1

4.0 m X 4.4 m

13.1 ft X 14.4 ft

THIRD FLOOR

WWW: hdvirtualart.com | TEL: 0203.974.1567 | EMAIL: info@hdvirtualart.com