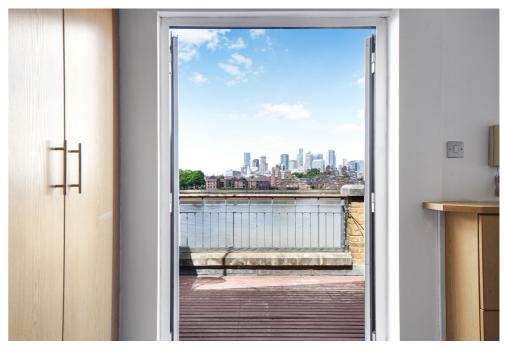

To the third floor, is the primary bedroom with another full en-suite bathroom, built-in storage space and a large, private 13'1 x 7'9 balcony, offering a tranquil space to sit out in the mornings and take in the view.