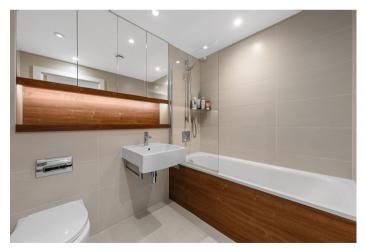

The accommodation comprises large entrance hall with built in cupboards and door to all rooms. An open plan living room / kitchen (23'11 x 12'0) with access onto a great sized balcony which stretches the width of the property with views across the gardens. The kitchen area has a range of base and wall mounted white gloss units with integrated appliances. Two double bedrooms, master suite has built in wardrobe, access onto the same private balcony and an en-suite shower room. Bedroom two is also a double which has access again onto the same private balcony. A contemporary family bathroom finishes off the property.