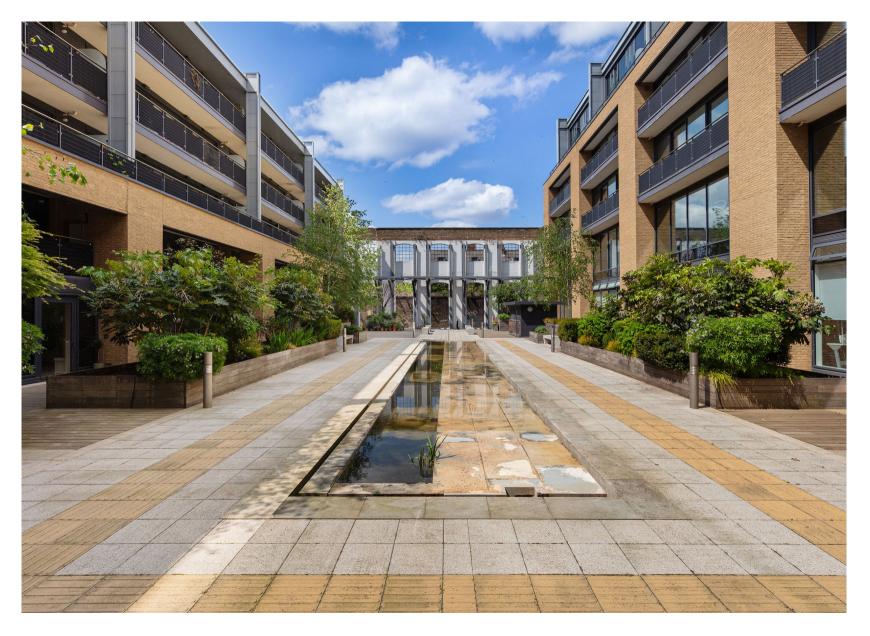

The accommodation comprises large entrance hall with built in cupboards and door to all rooms. An open plan living room / kitchen (23'11 x 12'0) with access onto a great sized balcony which stretches the width of the property with views across the gardens. The kitchen area has a range of base and wall mounted white gloss units with integrated appliances. Two double bedrooms, master suite has built in wardrobe, access onto the same private balcony and an en-suite shower room. Bedroom two is also a double which has access again onto the same private balcony. A contemporary family bathroom finishes off the property.

The property also benefits from concierge services and being a short talk from Central Greenwich, you will find Greenwich high street and the famous Greenwich Market. This vibrant market offers a diverse range of food stalls, crafts, antiques, clothing, and more. It's a wonderful place to explore and indulge in unique shopping experiences. The high street also offers a vast array of both restaurants, amenities and shops.