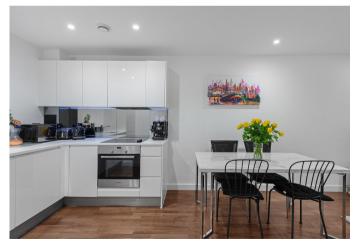

The accommodation comprises large entrance hall with built in cupboards and door to all rooms. An open plan living room / kitchen (23'11 x 12'0) with access onto a great sized balcony which stretches the width of the property with views across the gardens. The kitchen area has a range of base and wall mounted white gloss units with integrated appliances. Two double bedrooms, master suite has built in wardrobe, access onto the same private balcony and an en-suite shower room. Bedroom two is also a double which has access again onto the same private balcony. A contemporary family bathroom finishes off the property.