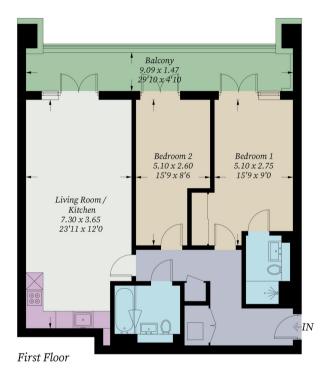

The accommodation comprises large entrance hall with built in cupboards and door to all rooms. An open plan living room / kitchen (23'11 x 12'0) with access onto a great sized balcony which stretches the width of the property with views across the gardens. The kitchen area has a range of base and wall mounted white gloss units with integrated appliances. Two double bedrooms, master suite has built in wardrobe, access onto the same private balcony and an en-suite shower room. Bedroom two is also a double which has access again onto the same private balcony. A contemporary family bathroom finishes off the property.

## Payne Lodge, SE8

Approximate Gross Internal Area = 79.5 sq m / 856 sq ft

Illustration for identification purposes only, measurements are approximate, not to scale. Fourlabs.co @ (ID1200282)

Sales, Lettings & Property Management