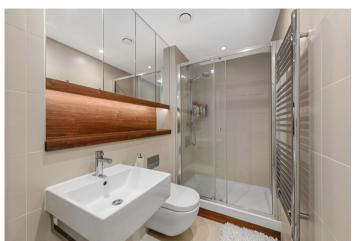

The accommodation comprises large entrance hall with built in cupboards and door to all rooms. An open plan living room / kitchen (23'11 x 12'0) with access onto a great sized balcony which stretches the width of the property with views across the gardens. The kitchen area has a range of base and wall mounted white gloss units with integrated appliances. Two double bedrooms, master suite has built in wardrobe, access onto the same private balcony and an en-suite shower room. Bedroom two is also a double which has access again onto the same private balcony. A contemporary family bathroom finishes off the property.