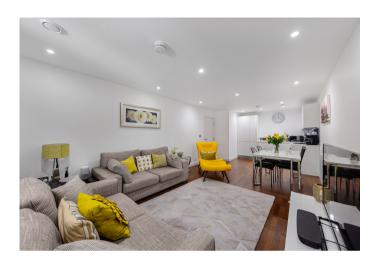

The accommodation comprises large entrance hall with built in cupboards and door to all rooms. An open plan living room / kitchen (23'11 x 12'0) with access onto a great sized balcony which stretches the width of the property with views across the gardens. The kitchen area has a range of base and wall mounted white gloss units with integrated appliances. Two double bedrooms, master suite has built in wardrobe, access onto the same private balcony and an en-suite shower room. Bedroom two is also a double which has access again onto the same private balcony. A contemporary family bathroom finishes off the property.