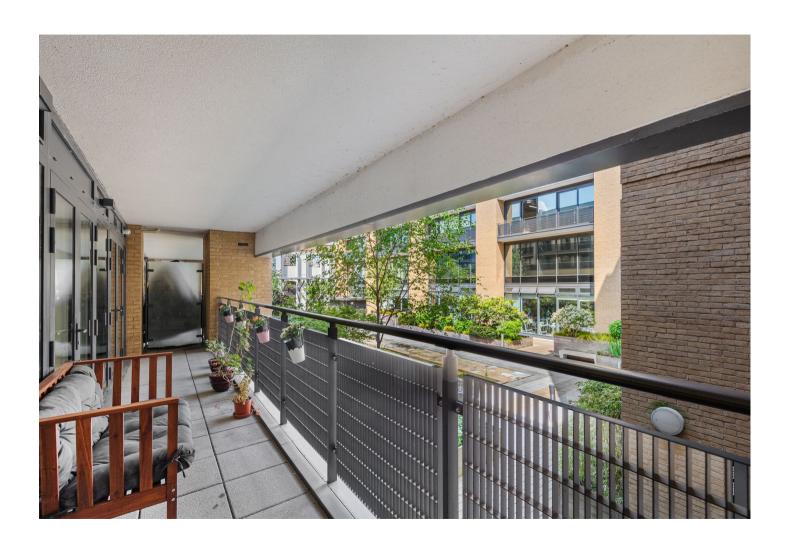

## **Key Features**

• 2 Double bedrooms, 2 Bathrooms

Large private balcony

• Secure underground parking

• Council Tax: E

Service Charge: £4,661.28Ground Rent: £450 P/A

• On-site concierge

• EPC: **B** 

The accommodation comprises large entrance hall with built in cupboards and door to all rooms. An open plan living room / kitchen (23'11 x 12'0) with access onto a great sized balcony which stretches the width of the property with views across the gardens. The kitchen area has a range of base and wall mounted white gloss units with integrated appliances. Two double bedrooms, master suite has built in wardrobe, access onto the same private balcony and an en-suite shower room. Bedroom two is also a double which has access again onto the same private balcony. A contemporary family bathroom finishes off the property.