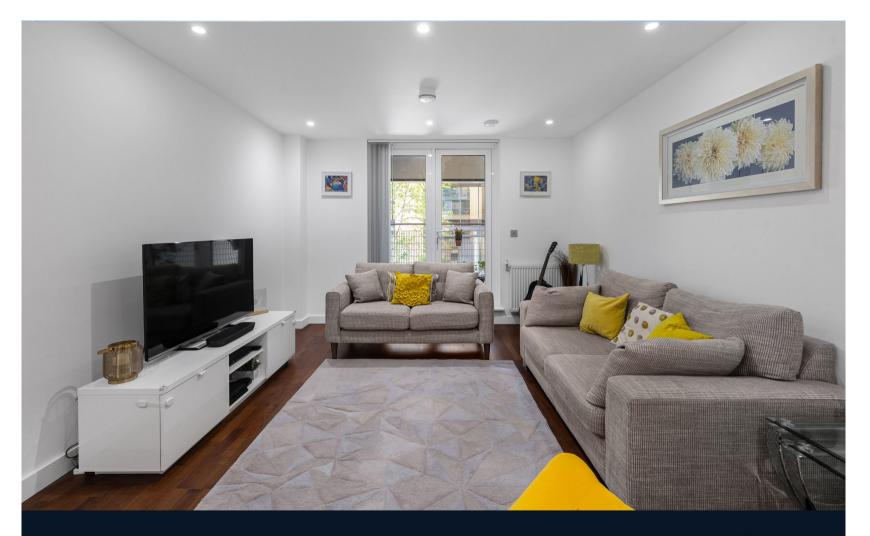

The accommodation comprises large entrance hall with built in cupboards and door to all rooms. An open plan living room / kitchen (23'11 x 12'0) with access onto a great sized balcony which stretches the width of the property with views across the gardens. The kitchen area has a range of base and wall mounted white gloss units with integrated appliances. Two double bedrooms, master suite has built in wardrobe, access onto the same private balcony and an en-suite shower room. Bedroom two is also a double which has access again onto the same private balcony. A contemporary family bathroom finishes off the property.