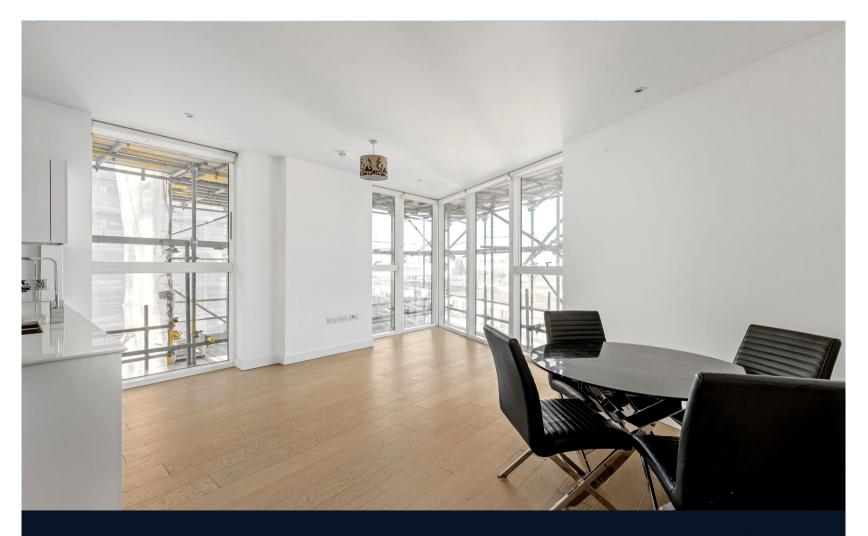

The accommodation comprises; a welcoming entrance hallway with doors leading to all rooms, and two large built-in storage cupboards. Open plan reception room / kitchen (23'0 x 16'4) which is bright and offering views from all three windows. The kitchen has been thoughtfully arranged with an array of eye and base level units and integrated appliances, and there is also space in the reception room

Two double bedrooms both with built in wardrobes and master with ensuite bathroom and a separate family bathroom.

The River Gardens Development is Greenwich's premier development, offering residents access to gym facilities, as well as a swimming pool, tennis courts & concierge services. Residents of Granite Apartments also have the added benefit of a storage cage located in the underground secure car park.