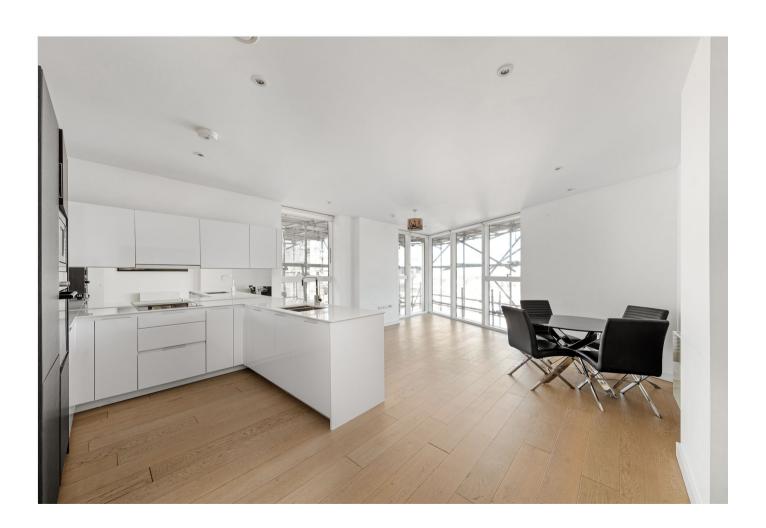

The accommodation comprises; a welcoming entrance hallway with doors leading to all rooms, and two large built-in storage cupboards. Open plan reception room / kitchen (23'0 x 16'4) which is bright and offering views from all three windows. The kitchen has been thoughtfully arranged with an array of eye and base level units and integrated appliances, and there is also space in the reception room