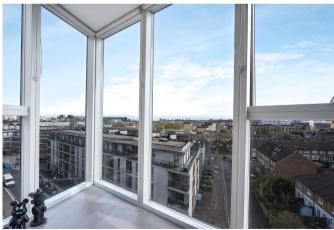

The accommodation comprises; a welcoming entrance hallway with doors leading to all rooms, and two large built-in storage cupboards. Open plan reception room / kitchen (23'0 x 16'4) which is bright and offering views from all three windows. The kitchen has been thoughtfully arranged with an array of eye and base level units and integrated appliances, and there is also space in the reception room