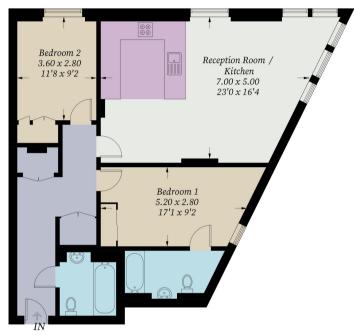

The accommodation comprises; a welcoming entrance hallway with doors leading to all rooms, and two large built-in storage cupboards. Open plan reception room / kitchen (23'0 x 16'4) which is bright and offering views from all three windows. The kitchen has been thoughtfully arranged with an array of eye and base level units and integrated appliances, and there is also space in the reception room

Two double bedrooms both with built in wardrobes and master with ensuite bathroom and a separate family bathroom.

The River Gardens Development is Greenwich's premier development, offering residents access to gym facilities, as well as a swimming pool, tennis courts & concierge services. Residents of Granite Apartments also have the added benefit of a storage cage located in the underground secure car park.

## Granite Apartments, SE10

Fourth Floor

Illustration for identification purposes only, measurements are approximate, not to scale. Fourlabs.co © (ID1168396)

Sales, Lettings & Property Management