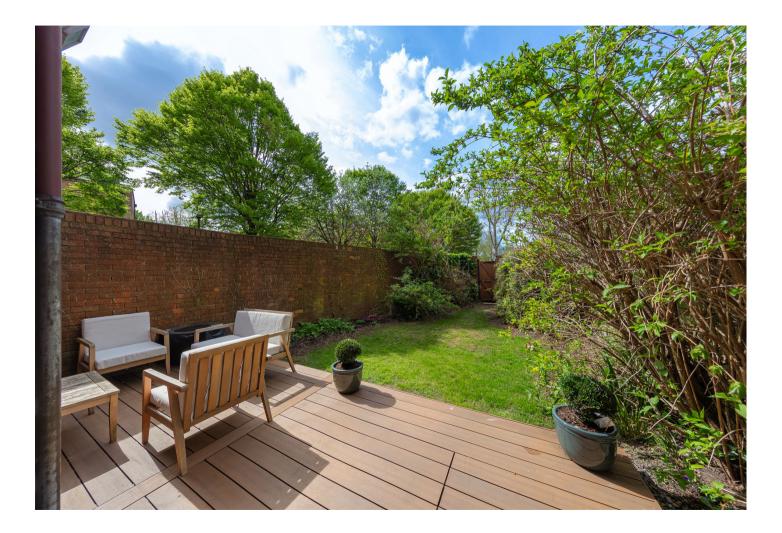

## Leasehold (89 years remaining)

Boasting an impressive 45 ft. private garden, this rarely available split level maisonette comes to market just moments from Greenwich Park. Offering a generous 904 sq. ft. of internal space, this is the perfect property for first time buyers & families alike.

The accommodation comprises; a welcoming entrance hallway with two large storage cupboard and doors leading to all rooms. The kitchen is situated to the front of the property and has been thoughtfully arranged with an array of eye and base level units and integrated appliances. The wall is open into the dining room, creating an excellent entertaining space & the perfect environment for family living. The dining room is to the rear of the property, offering views over the private garden behind, and flows effortlessly into the 12'5 x 9'7 reception room with a single door leading out to the impressive 45' private garden. The garden has been cleverly designed with a decked area directly to the rear of the property, perfect for sitting out in the summer months and the rest laid to lawn.