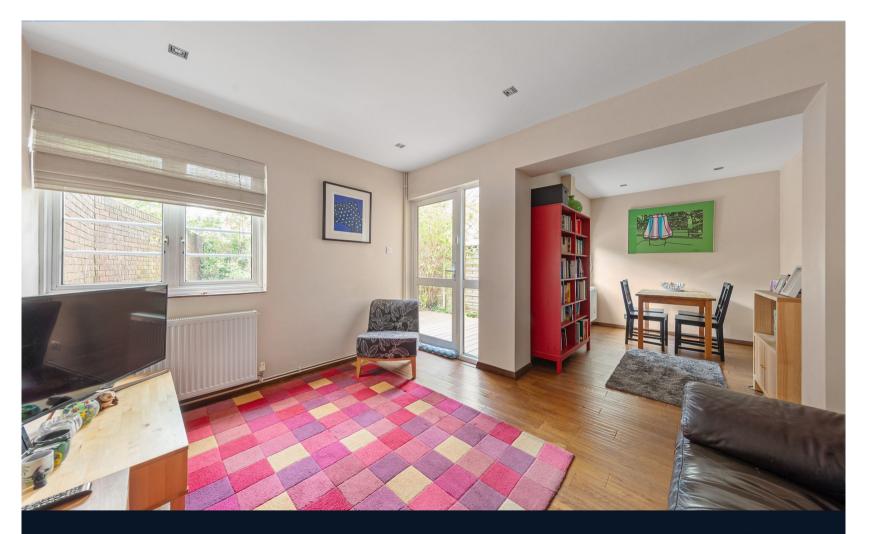

The accommodation comprises; a welcoming entrance hallway with two large storage cupboard and doors leading to all rooms. The kitchen is situated to the front of the property and has been thoughtfully arranged with an array of eye and base level units and integrated appliances. The wall is open into the dining room, creating an excellent entertaining space & the perfect environment for family living. The dining room is to the rear of the property, offering views over the private garden behind, and flows effortlessly into the 12'5 x 9'7 reception room with a single door leading out to the impressive 45' private garden. The garden has been cleverly designed with a decked area directly to the rear of the property, perfect for sitting out in the summer months and the rest laid to lawn.