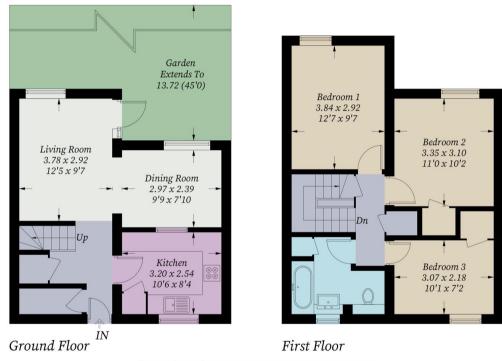

The accommodation comprises; a welcoming entrance hallway with two large storage cupboard and doors leading to all rooms. The kitchen is situated to the front of the property and has been thoughtfully arranged with an array of eye and base level units and integrated appliances. The wall is open into the dining room, creating an excellent entertaining space & the perfect environment for family living. The dining room is to the rear of the property, offering views over the private garden behind, and flows effortlessly into the 12'5 x 9'7 reception room with a single door leading out to the impressive 45' private garden. The garden has been cleverly designed with a decked area directly to the rear of the property, perfect for sitting out in the summer months and the rest laid to lawn.

To the first floor, there are three-bedrooms and a family bathroom. The main bedroom is to the rear of the property and is a large double at 12'7 x 9'7, the second bedroom boasts built-in storage space and is a second double in the middle. The final bedroom is a smaller double also with built-in storage. Completing the property is the family bathroom.

## Corvette Square

Approximate Gross Internal Area = 84.0 sq m / 904 sq ft

Illustration for identification purposes only, measurements are approximate, not to scale. Fourlabs.co © (ID1192415)

22 College Approach, Greenwich, London, SE10 9HY Tel: 020 7399 5595 Sales, Lettings & Property Management