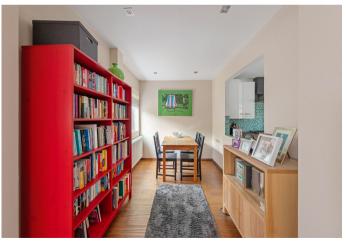

The accommodation comprises; a welcoming entrance hallway with two large storage cupboard and doors leading to all rooms. The kitchen is situated to the front of the property and has been thoughtfully arranged with an array of eye and base level units and integrated appliances. The wall is open into the dining room, creating an excellent entertaining space & the perfect environment for family living. The dining room is to the rear of the property, offering views over the private garden behind, and flows effortlessly into the 12'5 x 9'7 reception room with a single door leading out to the impressive 45' private garden. The garden has been cleverly designed with a decked area directly to the rear of the property, perfect for sitting out in the summer months and the rest laid to lawn.