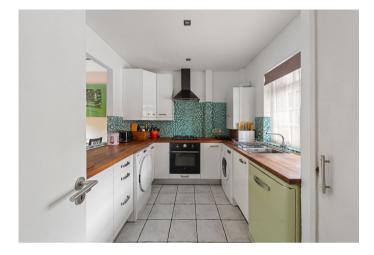

The accommodation comprises; a welcoming entrance hallway with two large storage cupboard and doors leading to all rooms. The kitchen is situated to the front of the property and has been thoughtfully arranged with an array of eye and base level units and integrated appliances. The wall is open into the dining room, creating an excellent entertaining space & the perfect environment for family living. The dining room is to the rear of the property, offering views over the private garden behind, and flows effortlessly into the 12'5 x 9'7 reception room with a single door leading out to the impressive 45' private garden. The garden has been cleverly designed with a decked area directly to the rear of the property, perfect for sitting out in the summer months and the rest laid to lawn.