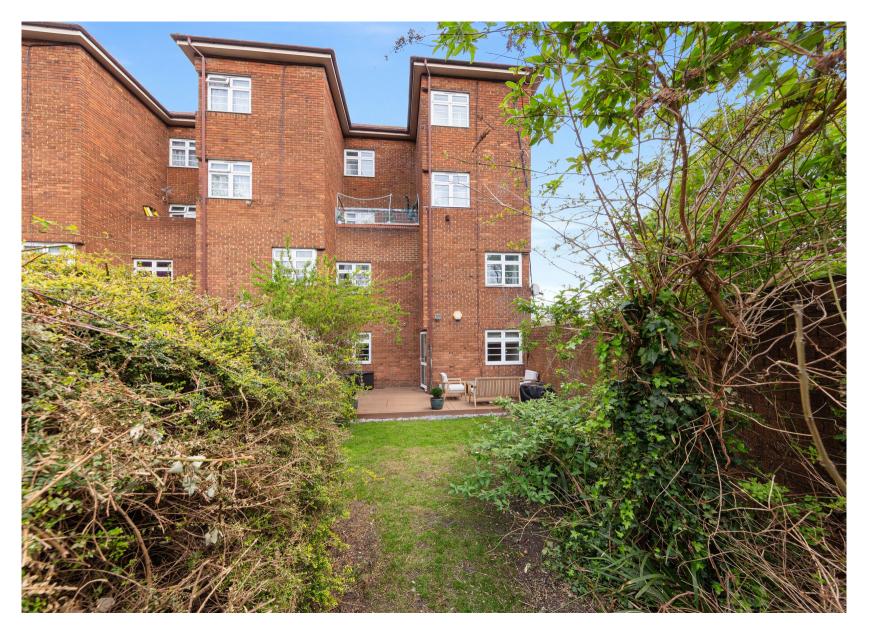

## Leasehold (89 years remaining)

Boasting an impressive 45 ft. private garden, this rarely available split level maisonette comes to market just moments from Greenwich Park. Offering a generous 904 sq. ft. of internal space, this is the perfect property for first time buyers & families alike.

The accommodation comprises; a welcoming entrance hallway with two large storage cupboard and doors leading to all rooms. The kitchen is situated to the front of the property and has been thoughtfully arranged with an array of eye and base level units and integrated appliances. The wall is open into the dining room, creating an excellent entertaining space & the perfect environment for family living. The dining room is to the rear of the property, offering views over the private garden behind, and flows effortlessly into the 12'5 x 9'7 reception room with a single door leading out to the impressive 45' private garden. The garden has been cleverly designed with a decked area directly to the rear of the property, perfect for sitting out in the summer months and the rest laid to lawn.