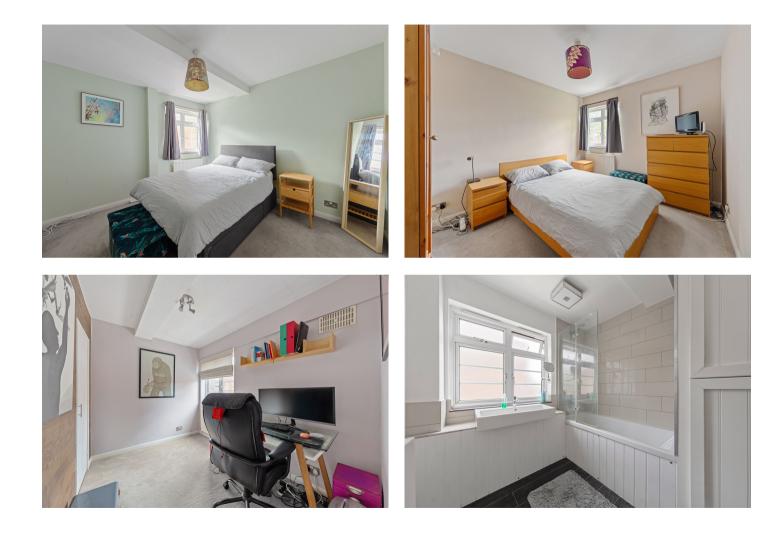

The accommodation comprises; a welcoming entrance hallway with two large storage cupboard and doors leading to all rooms. The kitchen is situated to the front of the property and has been thoughtfully arranged with an array of eye and base level units and integrated appliances. The wall is open into the dining room, creating an excellent entertaining space & the perfect environment for family living. The dining room is to the rear of the property, offering views over the private garden behind, and flows effortlessly into the 12'5 x 9'7 reception room with a single door leading out to the impressive 45' private garden. The garden has been cleverly designed with a decked area directly to the rear of the property, perfect for sitting out in the summer months and the rest laid to lawn.

To the first floor, there are three-bedrooms and a family bathroom. The main bedroom is to the rear of the property and is a large double at 12'7 x 9'7, the second bedroom boasts built-in storage space and is a second double in the middle. The final bedroom is a smaller double also with built-in storage. Completing the property is the family bathroom.